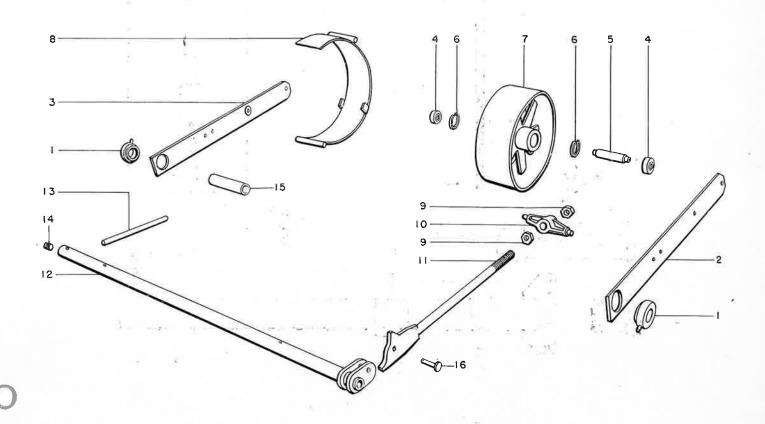

### TABLE OF CONTENTS

| Auger Assembly                                      | 20    |
|-----------------------------------------------------|-------|
| Auger and Pick-up Driven Assembly                   | 18    |
| Bale Tension Spring Assembly                        | 33    |
| Clutch Tightener, Clutch Tightener Lever Assembly   | 7     |
| Connecting Rod and Plunger                          | 12-13 |
| Feeder and Pick-up Drive                            | 21    |
| Feed Roll Assembly                                  | 20    |
| Flywheel, Pinion Shaft, Pinion Gears                | 10    |
| Gasoline Line and Tank                              | 9     |
| Jack and Tongue Assembly                            | 6     |
| Knotter Assembly                                    | 30-31 |
| Knotter Assembly Complete                           | 32    |
| Knotter Trip Shaft, Twine Fingers and Dogs          | 25    |
| Main Drive Gears, Main Drive Gear Bearing Flange    | 11    |
| Main Frame Weld Assembly                            | 32    |
| Metering Wheel Assembly                             | 28-29 |
| Motor Base, Motor Drive Belt Guard, Main Drive Belt | 8     |
| Needle Yoke, Needles, Knotter Support               | 28-29 |
| Over-Center Assembly                                | 26-27 |
| Pick-up Assembly                                    | 16-17 |
| Pick-up Lift, Ground Wheels, Feeder Supports        | 22-23 |
| Pick-up Windguard Assembly                          | 19    |
| Right Side Belt Guards                              | 24    |
| Stationary Knife Holder                             | 15    |
| Tension Rail Bale Chute                             | 34    |
| Twine Box and Twine Tension Assembly                | 34    |
| Wadboard, Wadboard Brace and Wadboard Linkage       | 14    |