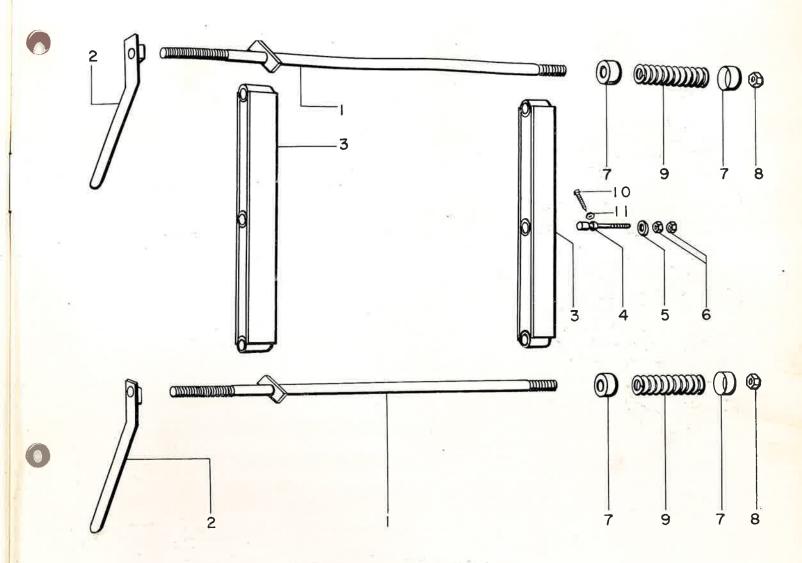

### TABLE OF CONTENTS

| Auger Assembly                                      | 20    |
|-----------------------------------------------------|-------|
| Auger and Pick-up Driven Assembly                   | 18    |
| Bale Tension Spring Assembly                        | 33    |
| Clutch Tightener, Clutch Tightener Lever Assembly   | 7     |
| Connecting Rod and Plunger                          | 12-13 |
| Feeder and Pick-up Drive                            | 21    |
| Feed Roll Assembly                                  | 20    |
| Flywheel, Pinion Shaft, Pinion Gears                | 10    |
| Gasoline Line and Tank                              | 9     |
| Jack and Tongue Assembly                            | 6     |
| Knotter Assembly                                    | 30-31 |
| Knotter Assembly Complete                           | 32    |
| Knotter Trip Shaft, Twine Fingers and Dogs          | 25    |
| Main Drive Gears, Main Drive Gear Bearing Flange    | 11    |
| Main Frame Weld Assembly                            | 32    |
| Metering Wheel Assembly                             | 28-29 |
| Motor Base, Motor Drive Belt Guard, Main Drive Belt | 8     |
| Needle Yoke, Needles, Knotter Support               | 28-29 |
| Over-Center Assembly                                | 26-27 |
| Pick-up Assembly                                    | 16-17 |
| Pick-up Lift, Ground Wheels, Feeder Supports        | 22-23 |
| Pick-up Windguard Assembly                          | 19    |
| Right Side Belt Guards                              | 24    |
| Stationary Knife Holder                             | 15    |
| Tension Rail Bale Chute                             | 34    |
| Twine Box and Twine Tension Assembly                | 34    |
| Wadboard, Wadboard Brace and Wadboard Linkage       | 14    |