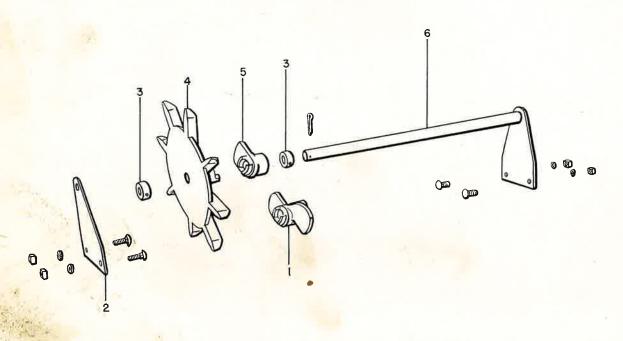

### TABLE OF CONTENTS

| Auger Assembly                                      | 20    |
|-----------------------------------------------------|-------|
| Auger and Pick-up Driven Assembly                   | 18    |
| Bale Tension Spring Assembly                        | 33    |
| Clutch Tightener, Clutch Tightener Lever Assembly   | 7     |
| Connecting Rod and Plunger                          | 12-13 |
| Feeder and Pick-up Drive                            | 21    |
| Feed Roll Assembly                                  | 20    |
| Flywheel, Pinion Shaft, Pinion Gears                | 10    |
| Gasoline Line and Tank                              | 9     |
| Jack and Tongue Assembly                            | 6     |
| Knotter Assembly                                    | 30-31 |
| Knotter Assembly Complete                           | 32    |
| Knotter Trip Shaft, Twine Fingers and Dogs          | 25    |
| Main Drive Gears, Main Drive Gear Bearing Flange    | 11    |
| Main Frame Weld Assembly                            | 32    |
| Metering Wheel Assembly                             | 28-29 |
| Motor Base, Motor Drive Belt Guard, Main Drive Belt | 8     |
| Needle Yoke, Needles, Knotter Support               | 28-29 |
| Over-Center Assembly                                | 26-27 |
| Pick-up Assembly                                    | 16-17 |
| Pick-up Lift, Ground Wheels, Feeder Supports        | 22-23 |
| Pick-up Windguard Assembly                          | 19    |
| Right Side Belt Guards                              | 24    |
| Stationary Knife Holder                             | 15    |
| Tension Rail Bale Chute                             | 34    |
| Twine Box and Twine Tension Assembly                | 34    |
| Wadboard, Wadboard Brace and Wadboard Linkage       | 14    |