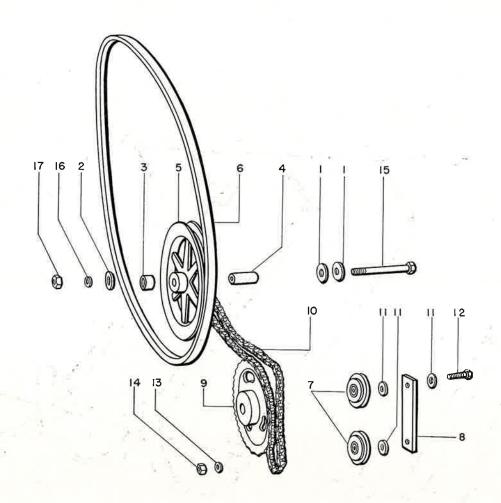

### TABLE OF CONTENTS

| Auger Assembly                                      | 20    |
|-----------------------------------------------------|-------|
| Auger and Pick-up Driven Assembly                   | 18    |
| Bale Tension Spring Assembly                        | 33    |
| Clutch Tightener, Clutch Tightener Lever Assembly   | 7     |
| Connecting Rod and Plunger                          | 12-13 |
| Feeder and Pick-up Drive                            | 21    |
| Feed Roll Assembly                                  | 20    |
| Flywheel, Pinion Shaft, Pinion Gears                | 10    |
| Gasoline Line and Tank                              | 9     |
| Jack and Tongue Assembly                            | 6     |
| Knotter Assembly                                    | 30-31 |
| Knotter Assembly Complete                           | 32    |
| Knotter Trip Shaft, Twine Fingers and Dogs          | 25    |
| Main Drive Gears, Main Drive Gear Bearing Flange    | 11    |
| Main Frame Weld Assembly                            | 32    |
| Metering Wheel Assembly                             | 28-29 |
| Motor Base, Motor Drive Belt Guard, Main Drive Belt | 8     |
| Needle Yoke, Needles, Knotter Support               | 28-29 |
| Over-Center Assembly                                | 26-27 |
| Pick-up Assembly                                    | 16-17 |
| Pick-up Lift, Ground Wheels, Feeder Supports        | 22-23 |
| Pick-up Windguard Assembly                          | 19    |
| Right Side Belt Guards                              | 24    |
| Stationary Knife Holder                             | 15    |
| Tension Rail Bale Chute                             | 34    |
| Twine Box and Twine Tension Assembly                | 34    |
| Wadboard, Wadboard Brace and Wadboard Linkage       | 14    |