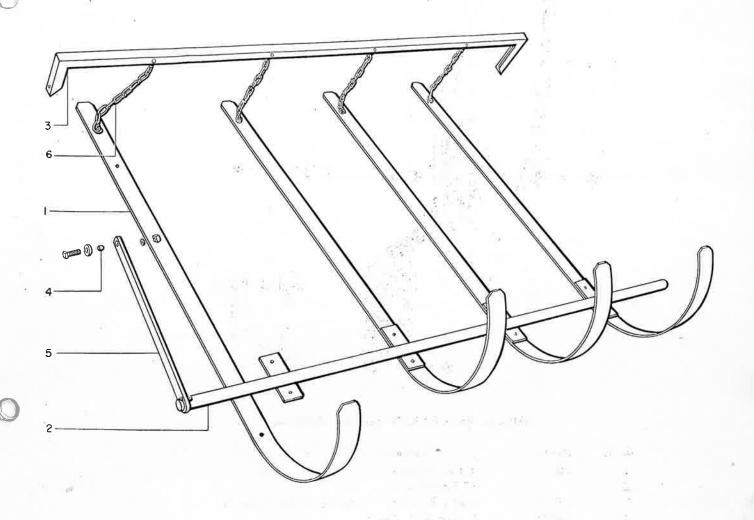

### TABLE OF CONTENTS

| Auger Assembly                                      | 20    |
|-----------------------------------------------------|-------|
| Auger and Pick-up Driven Assembly                   | 18    |
| Bale Tension Spring Assembly                        | 33    |
| Clutch Tightener, Clutch Tightener Lever Assembly   | 7     |
| Connecting Rod and Plunger                          | 12-13 |
| Feeder and Pick-up Drive                            | 21    |
| Feed Roll Assembly                                  | 20    |
| Flywheel, Pinion Shaft, Pinion Gears                | 10    |
| Gasoline Line and Tank                              | 9     |
| Jack and Tongue Assembly                            | 6     |
| Knotter Assembly                                    | 30-31 |
| Knotter Assembly Complete                           | 32    |
| Knotter Trip Shaft, Twine Fingers and Dogs          | 25    |
| Main Drive Gears, Main Drive Gear Bearing Flange    | 11    |
| Main Frame Weld Assembly                            | 32    |
| Metering Wheel Assembly                             | 28-29 |
| Motor Base, Motor Drive Belt Guard, Main Drive Belt | 8     |
| Needle Yoke, Needles, Knotter Support               | 28-29 |
| Over-Center Assembly                                | 26-27 |
| Pick-up Assembly                                    | 16-17 |
| Pick-up Lift, Ground Wheels, Feeder Supports        | 22-23 |
| Pick-up Windguard Assembly                          | 19    |
| Right Side Belt Guards                              | 24    |
| Stationary Knife Holder                             | 15    |
| Tension Rail Bale Chute                             | 34    |
| Twine Box and Twine Tension Assembly                | 34    |
| Wadboard, Wadboard Brace and Wadboard Linkage       | 14    |