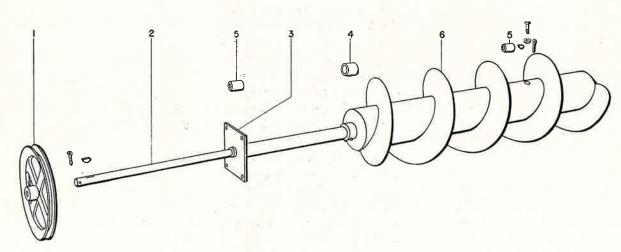

### TABLE OF CONTENTS

| Auger Assembly                                      | 20    |
|-----------------------------------------------------|-------|
| Auger and Pick-up Driven Assembly                   | 18    |
| Bale Tension Spring Assembly                        | 33    |
| Clutch Tightener, Clutch Tightener Lever Assembly   | 7     |
| Connecting Rod and Plunger                          | 12-13 |
| Feeder and Pick-up Drive                            | 21    |
| Feed Roll Assembly                                  | 20    |
| Flywheel, Pinion Shaft, Pinion Gears                | 10    |
| Gasoline Line and Tank                              | 9     |
| Jack and Tongue Assembly                            | 6     |
| Knotter Assembly                                    | 30-31 |
| Knotter Assembly Complete                           | 32    |
| Knotter Trip Shaft, Twine Fingers and Dogs          | 25    |
| Main Drive Gears, Main Drive Gear Bearing Flange    | 11    |
| Main Frame Weld Assembly                            | 32    |
| Metering Wheel Assembly                             | 28-29 |
| Motor Base, Motor Drive Belt Guard, Main Drive Belt | 8     |
| Needle Yoke, Needles, Knotter Support               | 28-29 |
| Over-Center Assembly                                | 26-27 |
| Pick-up Assembly                                    | 16-17 |
| Pick-up Lift, Ground Wheels, Feeder Supports        | 22-23 |
| Pick-up Windguard Assembly                          | 19    |
| Right Side Belt Guards                              | 24    |
| Stationary Knife Holder                             | 15    |
| Tension Rail Bale Chute                             | 34    |
| Twine Box and Twine Tension Assembly                | 34    |
| Wadboard, Wadboard Brace and Wadboard Linkage       | 14    |