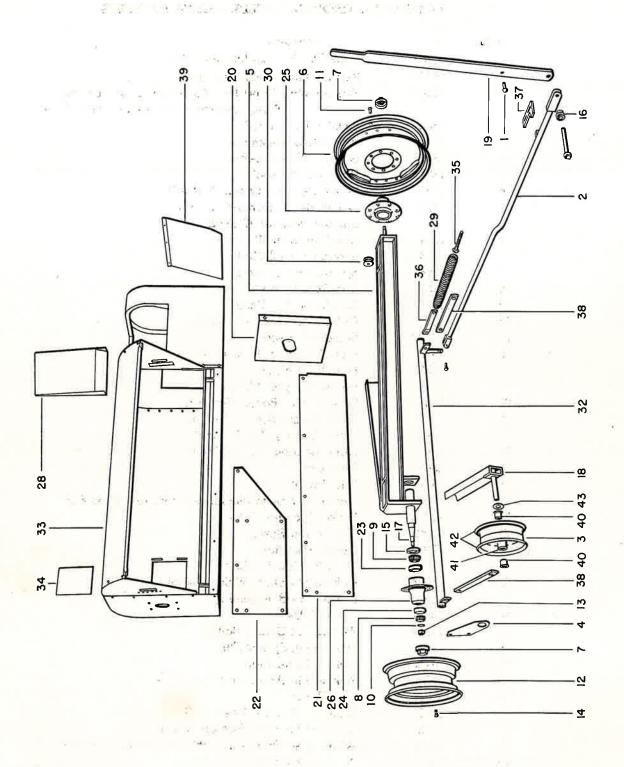

### TABLE OF CONTENTS

| Auger Assembly                                      | 20    |
|-----------------------------------------------------|-------|
| Auger and Pick-up Driven Assembly                   | 18    |
| Bale Tension Spring Assembly                        | 33    |
| Clutch Tightener, Clutch Tightener Lever Assembly   | 7     |
| Connecting Rod and Plunger                          | 12-13 |
| Feeder and Pick-up Drive                            | 21    |
| Feed Roll Assembly                                  | 20    |
| Flywheel, Pinion Shaft, Pinion Gears                | 10    |
| Gasoline Line and Tank                              | 9     |
| Jack and Tongue Assembly                            | 6     |
| Knotter Assembly                                    | 30-31 |
| Knotter Assembly Complete                           | 32    |
| Knotter Trip Shaft, Twine Fingers and Dogs          | 25    |
| Main Drive Gears, Main Drive Gear Bearing Flange    | 11    |
| Main Frame Weld Assembly                            | 32    |
| Metering Wheel Assembly                             | 28-29 |
| Motor Base, Motor Drive Belt Guard, Main Drive Belt | 8     |
| Needle Yoke, Needles, Knotter Support               | 28-29 |
| Over-Center Assembly                                | 26-27 |
| Pick-up Assembly                                    | 16-17 |
| Pick-up Lift, Ground Wheels, Feeder Supports        | 22-23 |
| Pick-up Windguard Assembly                          | 19    |
| Right Side Belt Guards                              | 24    |
| Stationary Knife Holder                             | 15    |
| Tension Rail Bale Chute                             | 34    |
| Twine Box and Twine Tension Assembly                | 34    |
| Wadboard, Wadboard Brace and Wadboard Linkage       | 14    |