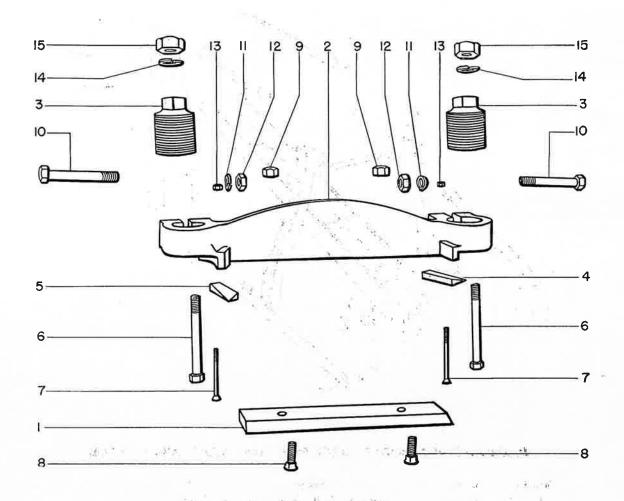

### TABLE OF CONTENTS

| Auger Assembly                                      | 20    |
|-----------------------------------------------------|-------|
| Auger and Pick-up Driven Assembly                   | 18    |
| Bale Tension Spring Assembly                        | 33    |
| Clutch Tightener, Clutch Tightener Lever Assembly   | 7     |
| Connecting Rod and Plunger                          | 12-13 |
| Feeder and Pick-up Drive                            | 21    |
| Feed Roll Assembly                                  | 20    |
| Flywheel, Pinion Shaft, Pinion Gears                | 10    |
| Gasoline Line and Tank                              | 9     |
| Jack and Tongue Assembly                            | 6     |
| Knotter Assembly                                    | 30-31 |
| Knotter Assembly Complete                           | 32    |
| Knotter Trip Shaft, Twine Fingers and Dogs          | 25    |
| Main Drive Gears, Main Drive Gear Bearing Flange    | 11    |
| Main Frame Weld Assembly                            | 32    |
| Metering Wheel Assembly                             | 28-29 |
| Motor Base, Motor Drive Belt Guard, Main Drive Belt | 8     |
| Needle Yoke, Needles, Knotter Support               | 28-29 |
| Over-Center Assembly                                | 26-27 |
| Pick-up Assembly                                    | 16-17 |
| Pick-up Lift, Ground Wheels, Feeder Supports        | 22-23 |
| Pick-up Windguard Assembly                          | 19    |
| Right Side Belt Guards                              | 24    |
| Stationary Knife Holder                             | 15    |
| Tension Rail Bale Chute                             | 34    |
| Twine Box and Twine Tension Assembly                | 34    |
| Wadboard, Wadboard Brace and Wadboard Linkage       | 14    |