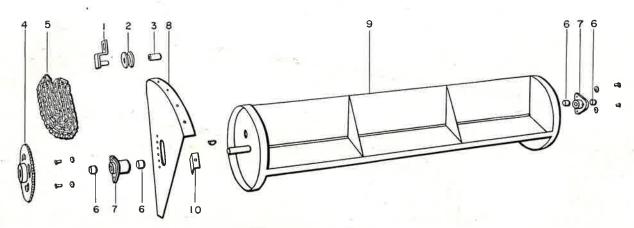

### TABLE OF CONTENTS

| Auger Assembly                                      | 20    |
|-----------------------------------------------------|-------|
| Auger and Pick-up Driven Assembly                   | 18    |
| Bale Tension Spring Assembly                        | 33    |
| Clutch Tightener, Clutch Tightener Lever Assembly   | 7     |
| Connecting Rod and Plunger                          | 12-13 |
| Feeder and Pick-up Drive                            | 21    |
| Feed Roll Assembly                                  | 20    |
| Flywheel, Pinion Shaft, Pinion Gears                | 10    |
| Gasoline Line and Tank                              | 9     |
| Jack and Tongue Assembly                            | 6     |
| Knotter Assembly                                    | 30-31 |
| Knotter Assembly Complete                           | 32    |
| Knotter Trip Shaft, Twine Fingers and Dogs          | 25    |
| Main Drive Gears, Main Drive Gear Bearing Flange    | 11    |
| Main Frame Weld Assembly                            | 32    |
| Metering Wheel Assembly                             | 28-29 |
| Motor Base, Motor Drive Belt Guard, Main Drive Belt | 8     |
| Needle Yoke, Needles, Knotter Support               | 28-29 |
| Over-Center Assembly                                | 26-27 |
| Pick-up Assembly                                    | 16-17 |
| Pick-up Lift, Ground Wheels, Feeder Supports        | 22-23 |
| Pick-up Windguard Assembly                          | 19    |
| Right Side Belt Guards                              | 24    |
| Stationary Knife Holder                             | 15    |
| Tension Rail Bale Chute                             | 34    |
| Twine Box and Twine Tension Assembly                | 34    |
| Wadboard, Wadboard Brace and Wadboard Linkage       | 14    |