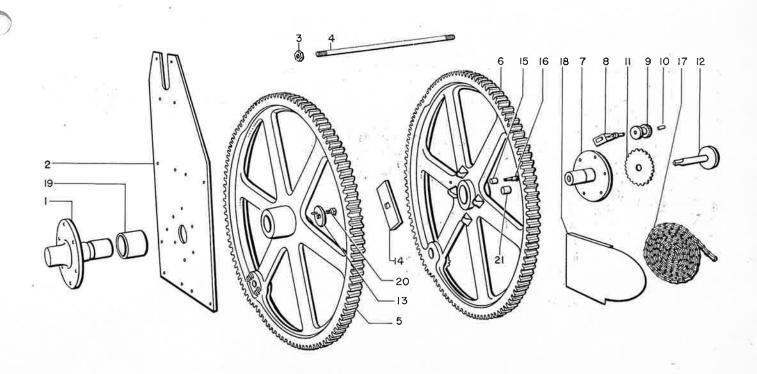

### TABLE OF CONTENTS

| Auger Assembly                                      | 20    |
|-----------------------------------------------------|-------|
| Auger and Pick-up Driven Assembly                   | 18    |
| Bale Tension Spring Assembly                        | 33    |
| Clutch Tightener, Clutch Tightener Lever Assembly   | 7     |
| Connecting Rod and Plunger                          | 12-13 |
| Feeder and Pick-up Drive                            | 21    |
| Feed Roll Assembly                                  | 20    |
| Flywheel, Pinion Shaft, Pinion Gears                | 10    |
| Gasoline Line and Tank                              | 9     |
| Jack and Tongue Assembly                            | 6     |
| Knotter Assembly                                    | 30-31 |
| Knotter Assembly Complete                           | 32    |
| Knotter Trip Shaft, Twine Fingers and Dogs          | 25    |
| Main Drive Gears, Main Drive Gear Bearing Flange    | 11    |
| Main Frame Weld Assembly                            | 32    |
| Metering Wheel Assembly                             | 28-29 |
| Motor Base, Motor Drive Belt Guard, Main Drive Belt | 8     |
| Needle Yoke, Needles, Knotter Support               | 28-29 |
| Over-Center Assembly                                | 26-27 |
| Pick-up Assembly                                    | 16-17 |
| Pick-up Lift, Ground Wheels, Feeder Supports        | 22-23 |
| Pick-up Windguard Assembly                          | 19    |
| Right Side Belt Guards                              | 24    |
| Stationary Knife Holder                             | 15    |
| Tension Rail Bale Chute                             | 34    |
| Twine Box and Twine Tension Assembly                | 34    |
| Wadboard, Wadboard Brace and Wadboard Linkage       | 14    |