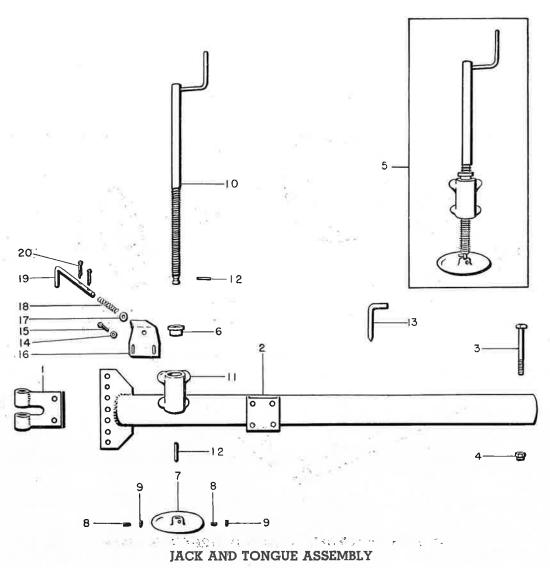

### TABLE OF CONTENTS

| Auger Assembly                                      | 20    |
|-----------------------------------------------------|-------|
| Auger and Pick-up Driven Assembly                   | 18    |
| Bale Tension Spring Assembly                        | 33    |
| Clutch Tightener, Clutch Tightener Lever Assembly   | 7     |
| Connecting Rod and Plunger                          | 12-13 |
| Feeder and Pick-up Drive                            | 21    |
| Feed Roll Assembly                                  | 20    |
| Flywheel, Pinion Shaft, Pinion Gears                | 10    |
| Gasoline Line and Tank                              | 9     |
| Jack and Tongue Assembly                            | 6     |
| Knotter Assembly                                    | 30-31 |
| Knotter Assembly Complete                           | 32    |
| Knotter Trip Shaft, Twine Fingers and Dogs          | 25    |
| Main Drive Gears, Main Drive Gear Bearing Flange    | 11    |
| Main Frame Weld Assembly                            | 32    |
| Metering Wheel Assembly                             | 28-29 |
| Motor Base, Motor Drive Belt Guard, Main Drive Belt | 8     |
| Needle Yoke, Needles, Knotter Support               | 28-29 |
| Over-Center Assembly                                | 26-27 |
| Pick-up Assembly                                    | 16-17 |
| Pick-up Lift, Ground Wheels, Feeder Supports        | 22-23 |
| Pick-up Windguard Assembly                          | 19    |
| Right Side Belt Guards                              | 24    |
| Stationary Knife Holder                             | 15    |
| Tension Rail Bale Chute                             | 34    |
| Twine Box and Twine Tension Assembly                | 34    |
| Wadboard, Wadboard Brace and Wadboard Linkage       | 14    |