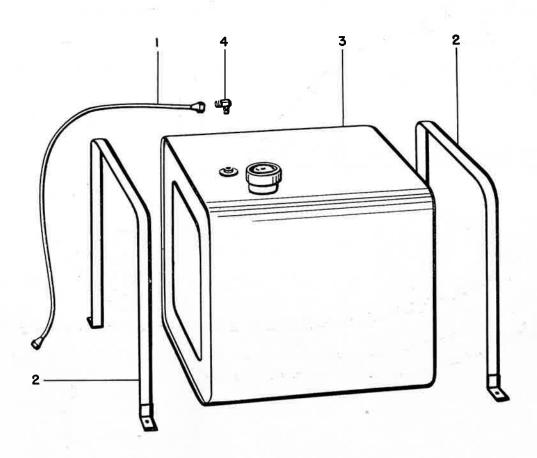

### TABLE OF CONTENTS

| Auger Assembly                                      | 20    |
|-----------------------------------------------------|-------|
| Auger and Pick-up Driven Assembly                   | 18    |
| Bale Tension Spring Assembly                        | 33    |
| Clutch Tightener, Clutch Tightener Lever Assembly   | 7     |
| Connecting Rod and Plunger                          | 12-13 |
| Feeder and Pick-up Drive                            | 21    |
| Feed Roll Assembly                                  | 20    |
| Flywheel, Pinion Shaft, Pinion Gears                | 10    |
| Gasoline Line and Tank                              | 9     |
| Jack and Tongue Assembly                            | 6     |
| Knotter Assembly                                    | 30-31 |
| Knotter Assembly Complete                           | 32    |
| Knotter Trip Shaft, Twine Fingers and Dogs          | 25    |
| Main Drive Gears, Main Drive Gear Bearing Flange    | 11    |
| Main Frame Weld Assembly                            | 32    |
| Metering Wheel Assembly                             | 28-29 |
| Motor Base, Motor Drive Belt Guard, Main Drive Belt | 8     |
| Needle Yoke, Needles, Knotter Support               | 28-29 |
| Over-Center Assembly                                | 26-27 |
| Pick-up Assembly                                    | 16-17 |
| Pick-up Lift, Ground Wheels, Feeder Supports        | 22-23 |
| Pick-up Windguard Assembly                          | 19    |
| Right Side Belt Guards                              | 24    |
| Stationary Knife Holder                             | 15    |
| Tension Rail Bale Chute                             | 34    |
| Twine Box and Twine Tension Assembly                | 34    |
| Wadboard, Wadboard Brace and Wadboard Linkage       | 14    |