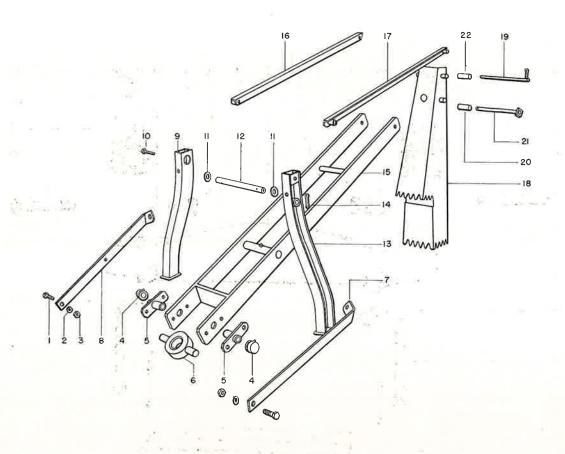

### TABLE OF CONTENTS

| Auger Assembly                                      | 20    |
|-----------------------------------------------------|-------|
| Auger and Pick-up Driven Assembly                   | 18    |
| Bale Tension Spring Assembly                        | 33    |
| Clutch Tightener, Clutch Tightener Lever Assembly   | 7     |
| Connecting Rod and Plunger                          | 12-13 |
| Feeder and Pick-up Drive                            | 21    |
| Feed Roll Assembly                                  | 20    |
| Flywheel, Pinion Shaft, Pinion Gears                | 10    |
| Gasoline Line and Tank                              | 9     |
| Jack and Tongue Assembly                            | 6     |
| Knotter Assembly                                    | 30-31 |
| Knotter Assembly Complete                           | 32    |
| Knotter Trip Shaft, Twine Fingers and Dogs          | 25    |
| Main Drive Gears, Main Drive Gear Bearing Flange    | 11    |
| Main Frame Weld Assembly                            | 32    |
| Metering Wheel Assembly                             | 28-29 |
| Motor Base, Motor Drive Belt Guard, Main Drive Belt | 8     |
| Needle Yoke, Needles, Knotter Support               | 28-29 |
| Over-Center Assembly                                | 26-27 |
| Pick-up Assembly                                    | 16-17 |
| Pick-up Lift, Ground Wheels, Feeder Supports        | 22-23 |
| Pick-up Windguard Assembly                          | 19    |
| Right Side Belt Guards                              | 24    |
| Stationary Knife Holder                             | 15    |
| Tension Rail Bale Chute                             | 34    |
| Twine Box and Twine Tension Assembly                | 34    |
| Wadboard, Wadboard Brace and Wadboard Linkage       | 14    |