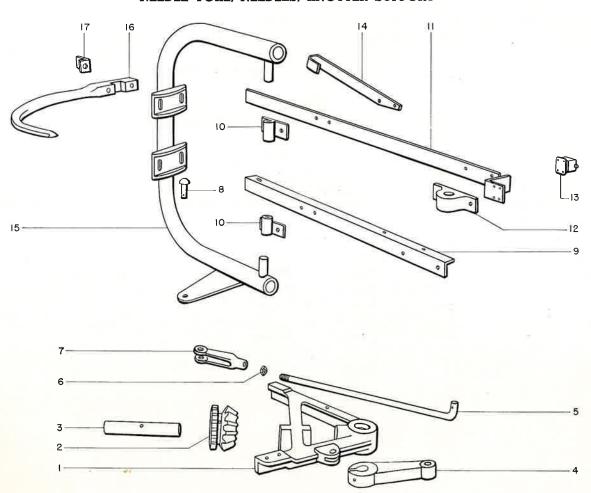

### TABLE OF CONTENTS

| Auger Assembly                                      | 20    |
|-----------------------------------------------------|-------|
| Auger and Pick-up Driven Assembly                   | 18    |
| Bale Tension Spring Assembly                        | 33    |
| Clutch Tightener, Clutch Tightener Lever Assembly   | 7     |
| Connecting Rod and Plunger                          | 12-13 |
| Feeder and Pick-up Drive                            | 21    |
| Feed Roll Assembly                                  | 20    |
| Flywheel, Pinion Shaft, Pinion Gears                | 10    |
| Gasoline Line and Tank                              | 9     |
| Jack and Tongue Assembly                            | 6     |
| Knotter Assembly                                    | 30-31 |
| Knotter Assembly Complete                           | 32    |
| Knotter Trip Shaft, Twine Fingers and Dogs          | 25    |
| Main Drive Gears, Main Drive Gear Bearing Flange    | 11    |
| Main Frame Weld Assembly                            | 32    |
| Metering Wheel Assembly                             | 28-29 |
| Motor Base, Motor Drive Belt Guard, Main Drive Belt | 8     |
| Needle Yoke, Needles, Knotter Support               | 28-29 |
| Over-Center Assembly                                | 26-27 |
| Pick-up Assembly                                    | 16-17 |
| Pick-up Lift, Ground Wheels, Feeder Supports        | 22-23 |
| Pick-up Windguard Assembly                          | 19    |
| Right Side Belt Guards                              | 24    |
| Stationary Knife Holder                             | 15    |
| Tension Rail Bale Chute                             | 34    |
| Twine Box and Twine Tension Assembly                | 34    |
| Wadboard, Wadboard Brace and Wadboard Linkage       | 14    |