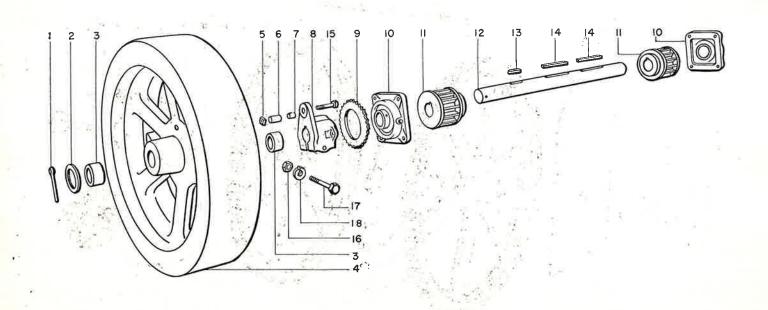

### TABLE OF CONTENTS

| Auger Assembly                                      | 20    |
|-----------------------------------------------------|-------|
| Auger and Pick-up Driven Assembly                   | 18    |
| Bale Tension Spring Assembly                        | 33    |
| Clutch Tightener, Clutch Tightener Lever Assembly   | 7     |
| Connecting Rod and Plunger                          | 12-13 |
| Feeder and Pick-up Drive                            | 21    |
| Feed Roll Assembly                                  | 20    |
| Flywheel, Pinion Shaft, Pinion Gears                | 10    |
| Gasoline Line and Tank                              | 9     |
| Jack and Tongue Assembly                            | 6     |
| Knotter Assembly                                    | 30-31 |
| Knotter Assembly Complete                           | 32    |
| Knotter Trip Shaft, Twine Fingers and Dogs          | 25    |
| Main Drive Gears, Main Drive Gear Bearing Flange    | 11    |
| Main Frame Weld Assembly                            | 32    |
| Metering Wheel Assembly                             | 28-29 |
| Motor Base, Motor Drive Belt Guard, Main Drive Belt | 8     |
| Needle Yoke, Needles, Knotter Support               | 28-29 |
| Over-Center Assembly                                | 26-27 |
| Pick-up Assembly                                    | 16-17 |
| Pick-up Lift, Ground Wheels, Feeder Supports        | 22-23 |
| Pick-up Windguard Assembly                          | 19    |
| Right Side Belt Guards                              | 24    |
| Stationary Knife Holder                             | 15    |
| Tension Rail Bale Chute                             | 34    |
| Twine Box and Twine Tension Assembly                | 34    |
| Wadboard, Wadboard Brace and Wadboard Linkage       | 14    |