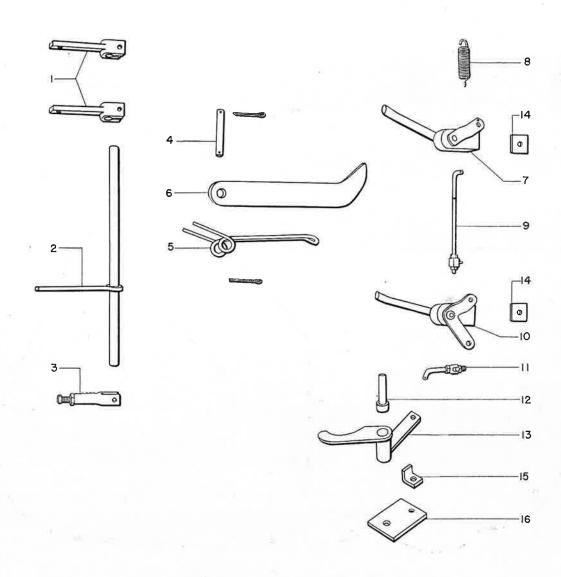

### TABLE OF CONTENTS

| Auger Assembly                                      | 20    |
|-----------------------------------------------------|-------|
| Auger and Pick-up Driven Assembly                   | 18    |
| Bale Tension Spring Assembly                        | 33    |
| Clutch Tightener, Clutch Tightener Lever Assembly   | 7     |
| Connecting Rod and Plunger                          | 12-13 |
| Feeder and Pick-up Drive                            | 21    |
| Feed Roll Assembly                                  | 20    |
| Flywheel, Pinion Shaft, Pinion Gears                | 10    |
| Gasoline Line and Tank                              | 9     |
| Jack and Tongue Assembly                            | 6     |
| Knotter Assembly                                    | 30-31 |
| Knotter Assembly Complete                           | 32    |
| Knotter Trip Shaft, Twine Fingers and Dogs          | 25    |
| Main Drive Gears, Main Drive Gear Bearing Flange    | 11    |
| Main Frame Weld Assembly                            | 32    |
| Metering Wheel Assembly                             | 28-29 |
| Motor Base, Motor Drive Belt Guard, Main Drive Belt | 8     |
| Needle Yoke, Needles, Knotter Support               | 28-29 |
| Over-Center Assembly                                | 26-27 |
| Pick-up Assembly                                    | 16-17 |
| Pick-up Lift, Ground Wheels, Feeder Supports        | 22-23 |
| Pick-up Windguard Assembly                          | 19    |
| Right Side Belt Guards                              | 24    |
| Stationary Knife Holder                             | 15    |
| Tension Rail Bale Chute                             | 34    |
| Twine Box and Twine Tension Assembly                | 34    |
| Wadboard, Wadboard Brace and Wadboard Linkage       | 14    |