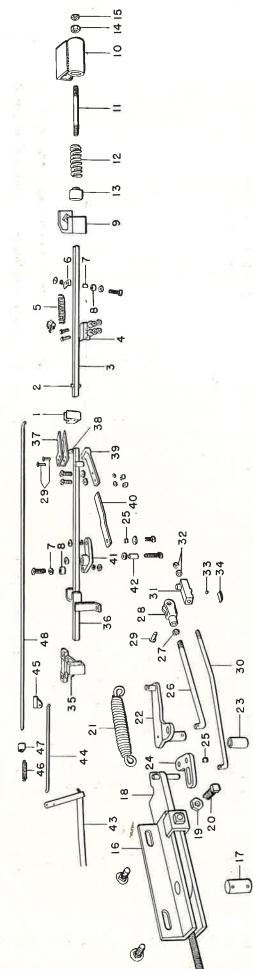

### TABLE OF CONTENTS

| Auger Assembly                                      | 20    |
|-----------------------------------------------------|-------|
| Auger and Pick-up Driven Assembly                   | 18    |
| Bale Tension Spring Assembly                        | 33    |
| Clutch Tightener, Clutch Tightener Lever Assembly   | 7     |
| Connecting Rod and Plunger                          | 12-13 |
| Feeder and Pick-up Drive                            | 21    |
| Feed Roll Assembly                                  | 20    |
| Flywheel, Pinion Shaft, Pinion Gears                | 10    |
| Gasoline Line and Tank                              | 9     |
| Jack and Tongue Assembly                            | 6     |
| Knotter Assembly                                    | 30-31 |
| Knotter Assembly Complete                           | 32    |
| Knotter Trip Shaft, Twine Fingers and Dogs          | 25    |
| Main Drive Gears, Main Drive Gear Bearing Flange    | 11    |
| Main Frame Weld Assembly                            | 32    |
| Metering Wheel Assembly                             | 28-29 |
| Motor Base, Motor Drive Belt Guard, Main Drive Belt | 8     |
| Needle Yoke, Needles, Knotter Support               | 28-29 |
| Over-Center Assembly                                | 26-27 |
| Pick-up Assembly                                    | 16-17 |
| Pick-up Lift, Ground Wheels, Feeder Supports        | 22-23 |
| Pick-up Windguard Assembly                          | 19    |
| Right Side Belt Guards                              | 24    |
| Stationary Knife Holder                             | 15    |
| Tension Rail Bale Chute                             | 34    |
| Twine Box and Twine Tension Assembly                | 34    |
| Wadboard, Wadboard Brace and Wadboard Linkage       | 14    |