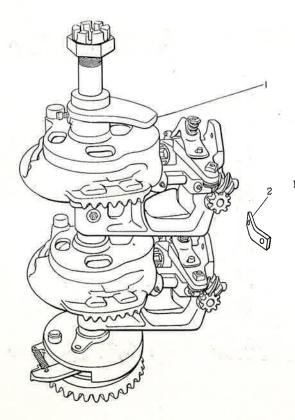

### TABLE OF CONTENTS

| Auger Assembly                                      | 20    |
|-----------------------------------------------------|-------|
| Auger and Pick-up Driven Assembly                   | 18    |
| Bale Tension Spring Assembly                        | 33    |
| Clutch Tightener, Clutch Tightener Lever Assembly   | 7     |
| Connecting Rod and Plunger                          | 12-13 |
| Feeder and Pick-up Drive                            | 21    |
| Feed Roll Assembly                                  | 20    |
| Flywheel, Pinion Shaft, Pinion Gears                | 10    |
| Gasoline Line and Tank                              | 9     |
| Jack and Tongue Assembly                            | 6     |
| Knotter Assembly                                    | 30-31 |
| Knotter Assembly Complete                           | 32    |
| Knotter Trip Shaft, Twine Fingers and Dogs          | 25    |
| Main Drive Gears, Main Drive Gear Bearing Flange    | 11    |
| Main Frame Weld Assembly                            | 32    |
| Metering Wheel Assembly                             | 28-29 |
| Motor Base, Motor Drive Belt Guard, Main Drive Belt | 8     |
| Needle Yoke, Needles, Knotter Support               | 28-29 |
| Over-Center Assembly                                | 26-27 |
| Pick-up Assembly                                    | 16-17 |
| Pick-up Lift, Ground Wheels, Feeder Supports        | 22-23 |
| Pick-up Windguard Assembly                          | 19    |
| Right Side Belt Guards                              | 24    |
| Stationary Knife Holder                             | 15    |
| Tension Rail Bale Chute                             | 34    |
| Twine Box and Twine Tension Assembly                | 34    |
| Wadboard, Wadboard Brace and Wadboard Linkage       | 14    |