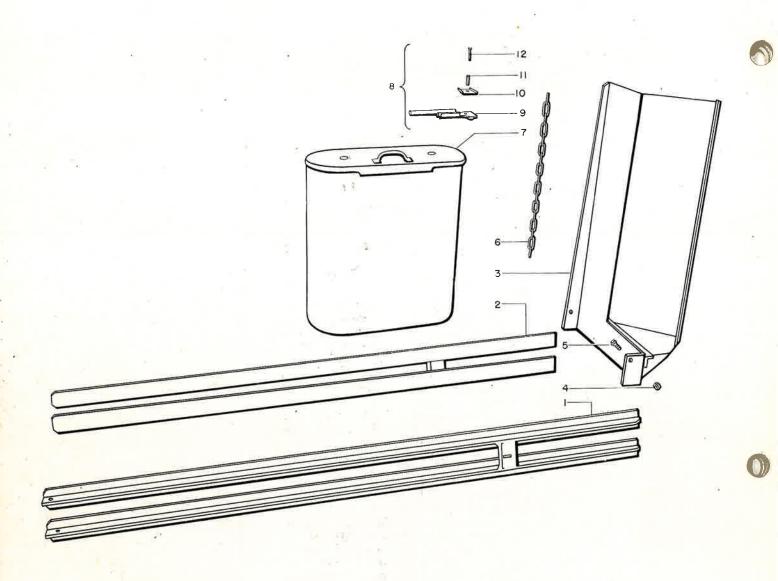

Part No.

Description

11540
Push Rod and Lever Assembly
11544
Push Rod Connecting Link
11544
Push Rod Attachment
H15
Front Push Rod Guide
11553
Push Rod
Attachment
H15
Always be sure to give the serial number of your
machine when ordering parts. Always specify name
and description as well as part number.