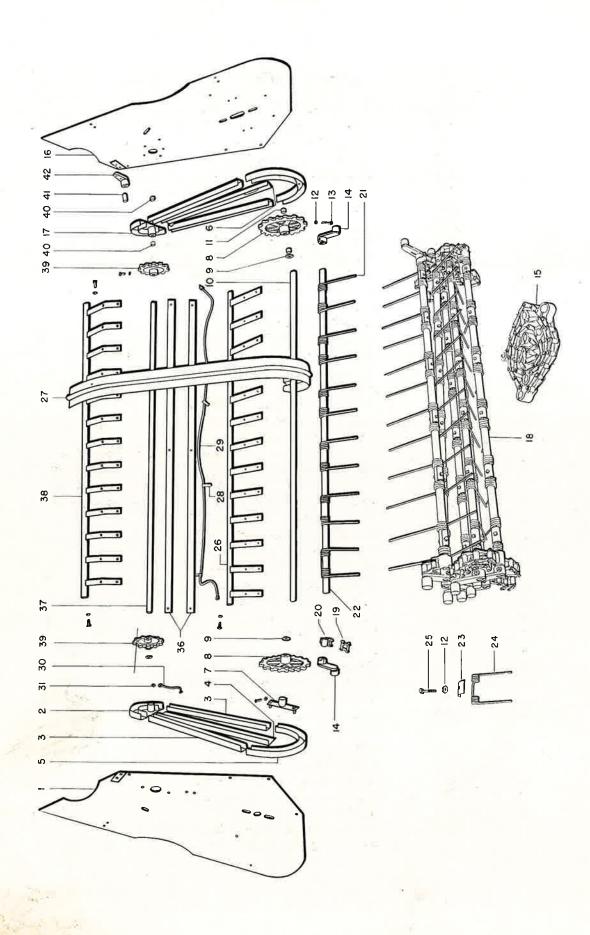

### TABLE OF CONTENTS

| Auger Assembly                                      | 20    |
|-----------------------------------------------------|-------|
| Auger and Pick-up Driven Assembly                   | 18    |
| Bale Tension Spring Assembly                        | 33    |
| Clutch Tightener, Clutch Tightener Lever Assembly   | 7     |
| Connecting Rod and Plunger                          | 12-13 |
| Feeder and Pick-up Drive                            | 21    |
| Feed Roll Assembly                                  | 20    |
| Flywheel, Pinion Shaft, Pinion Gears                | 10    |
| Gasoline Line and Tank                              | 9     |
| Jack and Tongue Assembly                            | 6     |
| Knotter Assembly                                    | 30-31 |
| Knotter Assembly Complete                           | 32    |
| Knotter Trip Shaft, Twine Fingers and Dogs          | 25    |
| Main Drive Gears, Main Drive Gear Bearing Flange    | 11    |
| Main Frame Weld Assembly                            | 32    |
| Metering Wheel Assembly                             | 28-29 |
| Motor Base, Motor Drive Belt Guard, Main Drive Belt | 8     |
| Needle Yoke, Needles, Knotter Support               | 28-29 |
| Over-Center Assembly                                | 26-27 |
| Pick-up Assembly                                    | 16-17 |
| Pick-up Lift, Ground Wheels, Feeder Supports        | 22-23 |
| Pick-up Windguard Assembly                          | 19    |
| Right Side Belt Guards                              | 24    |
| Stationary Knife Holder                             | 15    |
| Tension Rail Bale Chute                             | 34    |
| Twine Box and Twine Tension Assembly                | 34    |
| Wadboard, Wadboard Brace and Wadboard Linkage       | 14    |