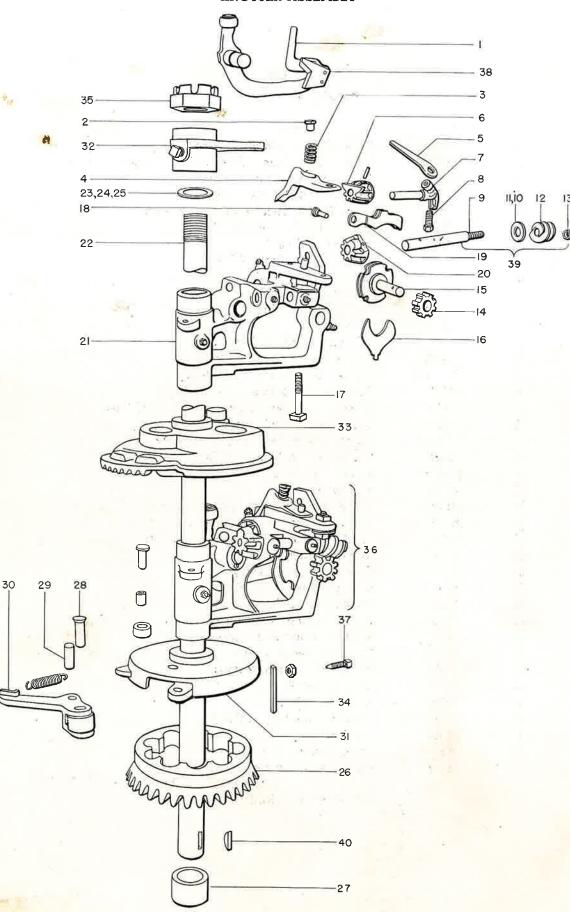

### TABLE OF CONTENTS

| Auger Assembly                                      | 20    |
|-----------------------------------------------------|-------|
| Auger and Pick-up Driven Assembly                   | 18    |
| Bale Tension Spring Assembly                        | 33    |
| Clutch Tightener, Clutch Tightener Lever Assembly   | 7     |
| Connecting Rod and Plunger                          | 12-13 |
| Feeder and Pick-up Drive                            | 21    |
| Feed Roll Assembly                                  | 20    |
| Flywheel, Pinion Shaft, Pinion Gears                | 10    |
| Gasoline Line and Tank                              | 9     |
| Jack and Tongue Assembly                            | 6     |
| Knotter Assembly                                    | 30-31 |
| Knotter Assembly Complete                           | 32    |
| Knotter Trip Shaft, Twine Fingers and Dogs          | 25    |
| Main Drive Gears, Main Drive Gear Bearing Flange    | 11    |
| Main Frame Weld Assembly                            | 32    |
| Metering Wheel Assembly                             | 28-29 |
| Motor Base, Motor Drive Belt Guard, Main Drive Belt | 8     |
| Needle Yoke, Needles, Knotter Support               | 28-29 |
| Over-Center Assembly                                | 26-27 |
| Pick-up Assembly                                    | 16-17 |
| Pick-up Lift, Ground Wheels, Feeder Supports        | 22-23 |
| Pick-up Windguard Assembly                          | 19    |
| Right Side Belt Guards                              | 24    |
| Stationary Knife Holder                             | 15    |
| Tension Rail Bale Chute                             | 34    |
| Twine Box and Twine Tension Assembly                | 34    |
| Wadboard, Wadboard Brace and Wadboard Linkage       | 14    |