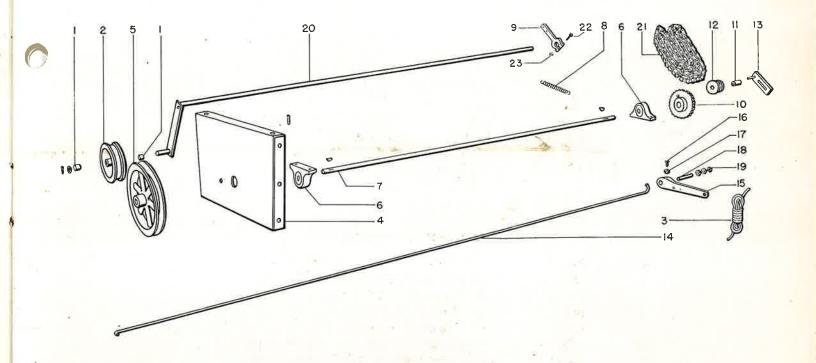

### TABLE OF CONTENTS

| Auger Assembly                                      | 20    |
|-----------------------------------------------------|-------|
| Auger and Pick-up Driven Assembly                   | 18    |
| Bale Tension Spring Assembly                        | 33    |
| Clutch Tightener, Clutch Tightener Lever Assembly   | 7     |
| Connecting Rod and Plunger                          | 12-13 |
| Feeder and Pick-up Drive                            | 21    |
| Feed Roll Assembly                                  | 20    |
| Flywheel, Pinion Shaft, Pinion Gears                | 10    |
| Gasoline Line and Tank                              | 9     |
| Jack and Tongue Assembly                            | 6     |
| Knotter Assembly                                    | 30-31 |
| Knotter Assembly Complete                           | 32    |
| Knotter Trip Shaft, Twine Fingers and Dogs          | 25    |
| Main Drive Gears, Main Drive Gear Bearing Flange    | 11    |
| Main Frame Weld Assembly                            | 32    |
| Metering Wheel Assembly                             | 28-29 |
| Motor Base, Motor Drive Belt Guard, Main Drive Belt | 8     |
| Needle Yoke, Needles, Knotter Support               | 28-29 |
| Over-Center Assembly                                | 26-27 |
| Pick-up Assembly                                    | 16-17 |
| Pick-up Lift, Ground Wheels, Feeder Supports        | 22-23 |
| Pick-up Windguard Assembly                          | 19    |
| Right Side Belt Guards                              | 24    |
| Stationary Knife Holder                             | 15    |
| Tension Rail Bale Chute                             | 34    |
| Twine Box and Twine Tension Assembly                | 34    |
| Wadboard, Wadboard Brace and Wadboard Linkage       | 14    |