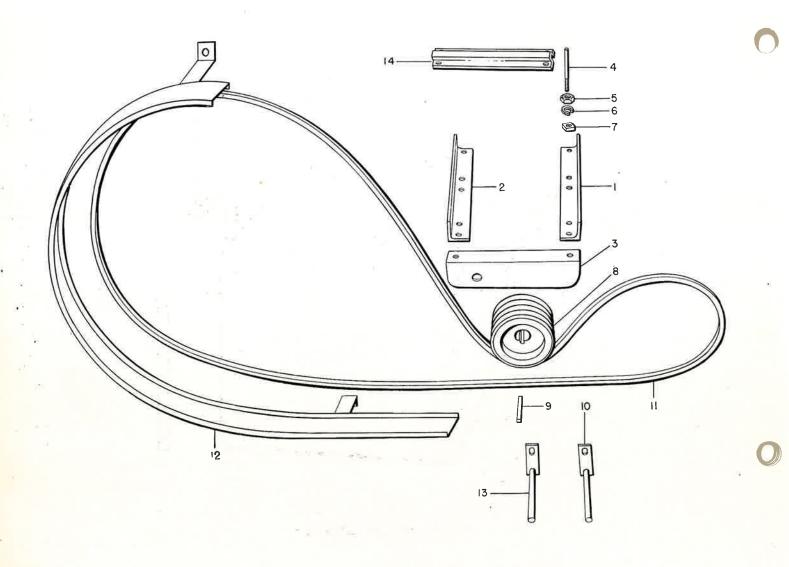

### TABLE OF CONTENTS

| Auger Assembly                                      | 20    |
|-----------------------------------------------------|-------|
| Auger and Pick-up Driven Assembly                   | 18    |
| Bale Tension Spring Assembly                        | 33    |
| Clutch Tightener, Clutch Tightener Lever Assembly   | 7     |
| Connecting Rod and Plunger                          | 12-13 |
| Feeder and Pick-up Drive                            | 21    |
| Feed Roll Assembly                                  | 20    |
| Flywheel, Pinion Shaft, Pinion Gears                | 10    |
| Gasoline Line and Tank                              | 9     |
| Jack and Tongue Assembly                            | 6     |
| Knotter Assembly                                    | 30-31 |
| Knotter Assembly Complete                           | 32    |
| Knotter Trip Shaft, Twine Fingers and Dogs          | 25    |
| Main Drive Gears, Main Drive Gear Bearing Flange    | 11    |
| Main Frame Weld Assembly                            | 32    |
| Metering Wheel Assembly                             | 28-29 |
| Motor Base, Motor Drive Belt Guard, Main Drive Belt | 8     |
| Needle Yoke, Needles, Knotter Support               | 28-29 |
| Over-Center Assembly                                | 26-27 |
| Pick-up Assembly                                    | 16-17 |
| Pick-up Lift, Ground Wheels, Feeder Supports        | 22-23 |
| Pick-up Windguard Assembly                          | 19    |
| Right Side Belt Guards                              | 24    |
| Stationary Knife Holder                             | 15    |
| Tension Rail Bale Chute                             | 34    |
| Twine Box and Twine Tension Assembly                | 34    |
| Wadboard, Wadboard Brace and Wadboard Linkage       | 14    |