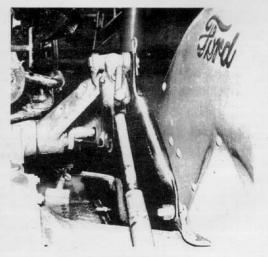

#### Characteristics:

Control lever is located in front of operator for either rightor left-hand operation.

Control lever must be manually held while cylinder is being actuated. Valve returns to neutral when lever is released. Provides good feathering for both partial or full cylinder strokes.

Speed of action at cylinder is adjusted by needle control.

A third port located on Manifold #231210 (see arrow, top picture) permits connecting a single acting cylinder controlled by the touch control lever.