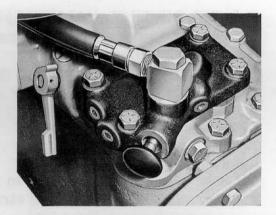

Hose from remote cylinder is connected directly into manifold at right front corner of hydraul ic lift cover. Port has 1/2" pipe threads.

For best results constant draft control should be used when using the hold-down kit.

Use Hydraulic Lift Arm Hold Down Kit, Part No. 309600, to prevent lift arms raising to the top of their travel and making hydraulic system inactive.