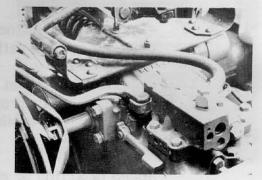

#### REMOTE CONTROL VAL VE #311877

#### Tractors Application:

600 - 700 - 800 - 900 - 601 -701 - 801 - 901 - 1801 - 2000 -4000 - 4040 - Dexta

Also 501 when equipped with special control handle #312848 shown at right.

#### Characteristics:

Control lever is located adjacent to touch control lever for right-hand operation.

Lever locks into position for actuating cylinder. This frees operator's hand for other uses. Ideal for applications requiring full stroke of cylinder. When cylinder reaches end of stroke, valve is automatically returned to neutral. When used with the selective lift valve to operate the remote cylinders to lift the front gangs of a front mounted cultivator, the delayed lift of rear gangs is provided by touch control lever.

Float action of the remote cylinder is provided by adjusting screw on left side of remote valve.

Single acting cylinder can be used by connecting hose from cylinder to front port and sealing rear port by using either Bolt #371433-S8 and Seal #231237 or capped hose.