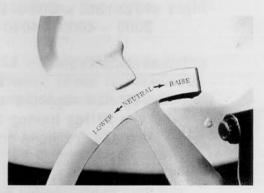

Regular touch control lever is used to operate remote cylinder.

- -To retract cylinder, place touch control below its neutral position.
- -To hold cylinder partly extended, place touch control at its neutral position.
- -To extend cylinder, place touch control above its neutral position. When cylinder is fully extended, always return touch control to its neutral position to avoid "popping" of the tractor hydraulic system relief valve.
- -As a reference, set the stop for the lower edge of the neutral position as pictured.

- -To retract cylinder, place touch control below its neutral position.
- -To hold cylinder partly extended, place touch control at its neutral position.
- -To extend cylinder, place touch control above its neutral position. When cylinder is fully extended, always return touch control to its neutral position to avoid "popping" of the tractor hydraulic system relief valve.
- -As a reference, set the stop for the lower edge of the neutral position as pictured.