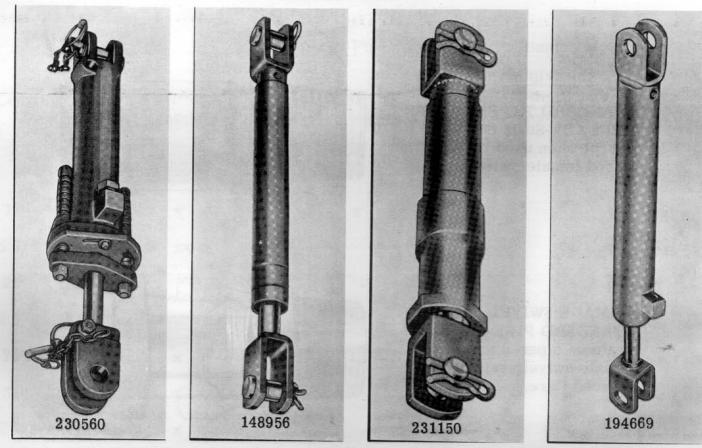

## CYLINDERS

Single or Double Acting Cylinders are available for use with Ford Remote Control Valves and Hose Kits. Near uniform cylinder length and uniform pin diameter permits some interchangeability of cylinders to vary thrust load and speed of operation.

|                                                         | 230560                     | 148956                     | 231150                     | 194669                     |
|---------------------------------------------------------|----------------------------|----------------------------|----------------------------|----------------------------|
| Single or Double Acting                                 | S. A. & D. A.              | S. A.                      | S. A.                      | D. A.                      |
| Thrust Capacity                                         | 7500#                      | 2500#                      | 6000#                      | 6000#                      |
| Port Size                                               | 1/2" Female<br>Pipe Thread | 1/4" Female<br>Pipe Thread | 1/2" Female<br>Pipe Thread | 3/8" Female<br>Pipe Thread |
| Bore                                                    | 2-1/4"                     | 1-1/8"                     | 2"                         | 2"                         |
| Stroke                                                  | 8"                         | 8"                         | 8"                         | 11"                        |
| Length between attach. pin<br>centers - cylinder open   | 28-3/8"                    | 28-3/8"                    | 28-3/8"                    | 31-1/4"                    |
| Length between attach. pin<br>centers - cylinder closed | 20-3/8"                    | 20-1/4"                    | 20-1/4"                    | 20-1/4"                    |
| Yoke Size (width & depth)                               | 1''x2-7/8''                | 1''x3-1/4''                | 1''x3-1/4''                | 1''x2-3/4''                |
| Pin Size (diam. & length to hole center)                | 1''x2-1/2''                | 1'' x 2''                  | 1'' x 2''                  | 1" x 2"                    |

NOTE: Operating pressures should never exceed 2000 p. s. i. in any of these cylinders. ED-8419