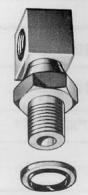

## STANDARD DRYSEAL PIPE THREAD FITTINGS

#### Description

STANDARD TAPERED PIPE THREAD--Seals on thread except when used with the flared female swivel.

FEMALE SWIVEL ADAPTER, STANDARD PIPE--Male end seals on tapered thread, female swivel seals on 30<sup>0</sup> tapered flare.

MALE SWIVEL STANDARD PIPE FITTING--Seals on tapered thread with "O" ring seal in swivel which allows hose to self align.

BANJO TYPE FITTING--Has straight male thread and "O" ring seal with oil port through bolt. Opposite end may be swedged on hose, or have female pipe thread.