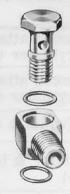

## STANDARD DRYSEAL PIPE THREAD FITTINGS

MALE SWIVEL STANDARD PIPE FITTING--Seals on tapered thread with "O" ring seal in swivel which allows hose to self align.

BANJO TYPE FITTING--Has straight male thread and "O" ring seal with oil port through bolt. Opposite end may be swedged on hose, or have female pipe thread.