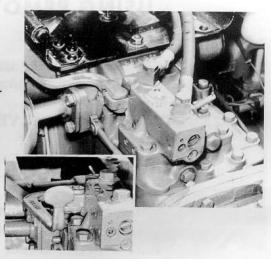

## REMOTE CYLINDER OPERATION USING REMOTE CONTROL VALVE

This method provides for use of a single acting or double acting remote cylinder. Three-point linkage can be used at any time.

REMOTE CONTROL VALVE #231218 AND MANIFOLD #231210 -ORDERED SEPARATELY

### **Tractors Application:**

600 - 700 - 800 - 900 - 601 -701 - 801 - 901 - 1801 - 2000 -4000 - 4040 - Dexta

For NAA use Manifold #231216 - ordered separately.

Single acting cylinders can be used when the valve is equipped with Tube #231225, Elbow #231226 and Connector #231227 - ordered separately.

#### Characteristics:

Control lever is located in front of operator for either rightor left-hand operation.

Control lever must be manually held while cylinder is being actuated. Valve returns to neutral when lever is released. Provides good feathering for both partial or full cylinder strokes.

Speed of action at cylinder is adjusted by needle control.

A third port located on Manifold #231210 (see arrow, top picture) permits connecting a single acting cylinder controlled by the touch control lever.