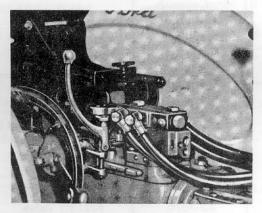

## REMOTE CYLINDER OPERATION USING LIFT ARM HOLD DOWN KIT #309600

This method provides for use of a single acting cylinder at low cost when three-point linkage is not used. One exception is the semimounted plow.

Hose from remote cylinder is connected directly into manifold at right front corner of hydraul ic lift cover. Port has 1/2" pipe threads.

For best results constant draft control should be used when using the hold-down kit.

Regular touch control lever is used to operate remote cylinder.

- -To retract cylinder, place touch control below its neutral position.
- -To hold cylinder partly extended, place touch control at its neutral position.
- -To extend cylinder, place touch control above its neutral position. When cylinder is fully extended, always return touch control to its neutral position to avoid "popping" of the tractor hydraulic system relief valve.
- -As a reference, set the stop for the lower edge of the neutral position as pictured.

Use Hydraulic Lift Arm Hold Down Kit, Part No. 309600, to prevent lift arms raising to the top of their travel and making hydraulic system inactive.