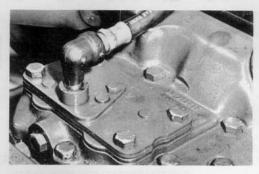

Hose from remote cylinder is connected directly into manifold at right front corner of hydraul ic lift cover. Port has 1/2" pipe threads.

For best results constant draft control should be used when using the hold-down kit.

Regular touch control lever is used to operate remote cylinder.

- -To retract cylinder, place touch control below its neutral position.
- -To hold cylinder partly extended, place touch control at its neutral position.
- -To extend cylinder, place touch control above its neutral position. When cylinder is fully extended, always return touch control to its neutral position to avoid "popping" of the tractor hydraulic system relief valve.
- -As a reference, set the stop for the lower edge of the neutral position as pictured.