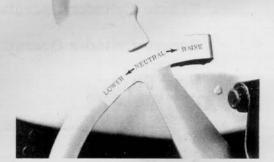

Regular touch control lever is used to operate remote cylinder.

- -To retract cylinder, place touch control below its neutral position.
- -To hold cylinder partly extended, place touch control at its neutral position.
- -To extend cylinder, place touch control above its neutral position. When cylinder is fully extended, always return touch control to its neutral position to avoid "popping" of the tractor hydraulic system relief valve.
- -As a reference, set the stop for the lower edge of the neutral position as pictured.

- -To retract cylinder, place touch control below its neutral position.
- -To hold cylinder partly extended, place touch control at its neutral position.
- -To extend cylinder, place touch control above its neutral position. When cylinder is fully extended, always return touch control to its neutral position to avoid "popping" of the tractor hydraulic system relief valve.
- -As a reference, set the stop for the lower edge of the neutral position as pictured.