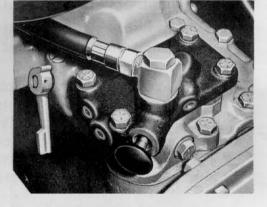

## REMOTE CYLINDER OPERATION USING LIFT ARM HOLD DOWN KIT #309600

This method provides for use of a single acting cylinder at low cost when three-point linkage is not used. One exception is the semimounted plow.

Hose from remote cylinder is connected directly into manifold at right front corner of hydraul ic lift cover. Port has 1/2" pipe threads.

For best results constant draft control should be used when using the hold-down kit.

Regular touch control lever is used to operate remote cylinder.

- -To retract cylinder, place touch control below its neutral position.
- -To hold cylinder partly extended, place touch control at its neutral position.
- -To extend cylinder, place touch control above its neutral position. When cylinder is fully extended, always return touch control to its neutral position to avoid "popping" of the tractor hydraulic system relief valve.
- -As a reference, set the stop for the lower edge of the neutral position as pictured.

Use Hydraulic Lift Arm Hold Down Kit, Part No. 309600, to prevent lift arms raising to the top of their travel and making hydraulic system inactive.