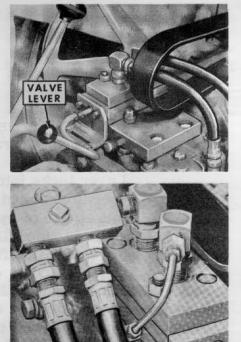

## REMOTE CYLINDER OPERATION USING SELEC-TROL VALVE

This method provides for quick and convenient use of single acting cylinder, or use of three-point linkage.

Selec-Trol valve replaces manifold at right front corner of hydraulic lift cover. With plunger of Selec-Trol valve pulled out, the three-point linkage is inactive.

#### Connection to Hose:

Hose from remote cylinder is connected to valve by banjo type fitting.

For best results constant draft control should be used when using the Selec-Trol valve.

Regular touch control lever is used to operate remote cylinder.

- -To retract cylinder, place touch control below its neutral position.
- -To hold cylinder partly extended, place touch control at its neutral position.
- -To extend cylinder, place touch control above its neutral position. When cylinder is fully extended, always return touch control to its neutral position to avoid "popping" of the tractor hydraulic system relief valve.
- -As a reference, set the stop for the lower edge of the neutral position as pictured.

Lift arms should not be at extreme top of their travel when the Selec-Trol valve is pulled out, or hydraulic system will be inactive.

With plunger of Selec-Trol valve pushed in, remote cylinder is inactive. Hydraulic touch control lever operates three-point linkage in normal manner.