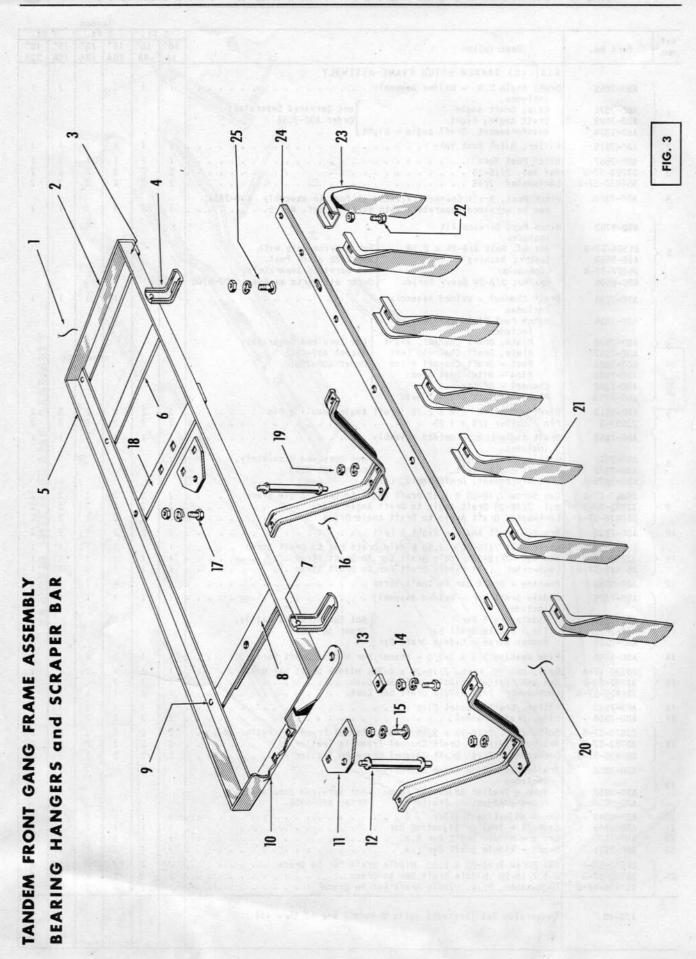

# ABO-21 TANDEM DISC HARROW

|                     |   |  |  |  |  | PAGE    |
|---------------------|---|--|--|--|--|---------|
| NUMERICAL PARTS LIS | T |  |  |  |  | 3       |
| DRAWBAR             |   |  |  |  |  | 4 & 5   |
| CONVERSION KIT .    |   |  |  |  |  | 5       |
| HITCH FRAME         |   |  |  |  |  | 6 & 7   |
| FRONT GANG FRAME    |   |  |  |  |  | 8 & 9   |
| REAR GANG FRAME     |   |  |  |  |  | 10 & 11 |
| FRONT SNUBBER       |   |  |  |  |  | 12      |
| REAR SNUBBER        |   |  |  |  |  | 13      |
| DISC GANG BOLT .    |   |  |  |  |  | 14 & 15 |
| TRAILER REACHES .   |   |  |  |  |  |         |