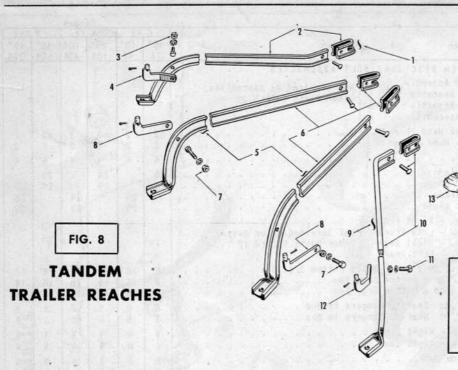

# ABO-21 TANDEM DISC HARROW

|                     |   |  |  |  |  | PAGE    |
|---------------------|---|--|--|--|--|---------|
| NUMERICAL PARTS LIS | T |  |  |  |  | 3       |
| DRAWBAR             |   |  |  |  |  | 4 & 5   |
| CONVERSION KIT .    |   |  |  |  |  | 5       |
| HITCH FRAME         |   |  |  |  |  | 6 & 7   |
| FRONT GANG FRAME    |   |  |  |  |  | 8 & 9   |
| REAR GANG FRAME     |   |  |  |  |  | 10 & 11 |
| FRONT SNUBBER       |   |  |  |  |  | 12      |
| REAR SNUBBER        |   |  |  |  |  | 13      |
| DISC GANG BOLT .    |   |  |  |  |  | 14 & 15 |
| TRAILER REACHES .   |   |  |  |  |  |         |