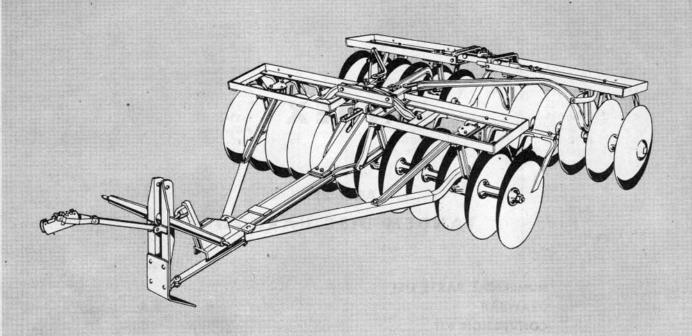

# ABO-21 TANDEM DISC HARROW

#### IMPORTANT!!!

GIVE PART NUMBER AND DESCRIPTION WHEN ORDERING

ABO-21 Tandem Disc Harrows equipped with new hitch start at Serial No. 22700

To convert ABO-20 Tandem with old style hitch to ABO-21 Tandem with new style hitch, order ABO-90 conversion kit. For details of this set refer to Page 5.