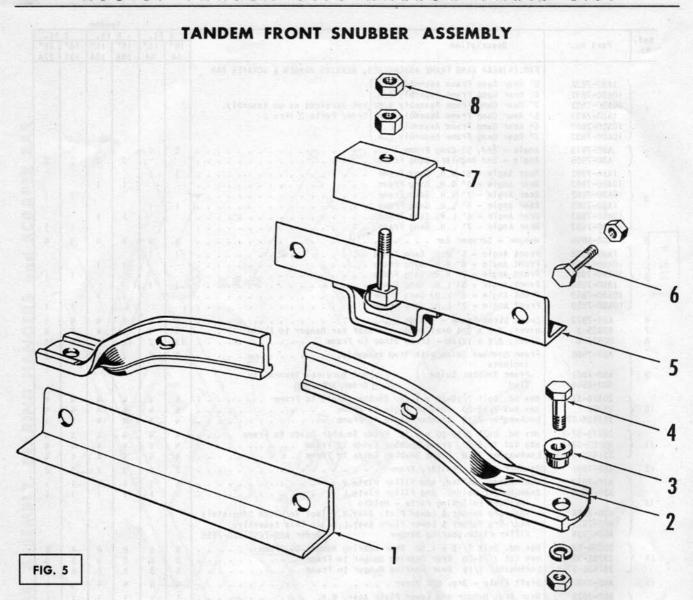

# ABO-21 TANDEM DISC HARROW

|                     |   |  |  |  |  | PAGE    |
|---------------------|---|--|--|--|--|---------|
| NUMERICAL PARTS LIS | T |  |  |  |  | 3       |
| DRAWBAR             |   |  |  |  |  | 4 & 5   |
| CONVERSION KIT .    |   |  |  |  |  | 5       |
| HITCH FRAME         |   |  |  |  |  | 6 & 7   |
| FRONT GANG FRAME    |   |  |  |  |  | 8 & 9   |
| REAR GANG FRAME     |   |  |  |  |  | 10 & 11 |
| FRONT SNUBBER       |   |  |  |  |  | 12      |
| REAR SNUBBER        |   |  |  |  |  | 13      |
| DISC GANG BOLT .    |   |  |  |  |  | 14 & 15 |
| TRAILER REACHES .   |   |  |  |  |  |         |