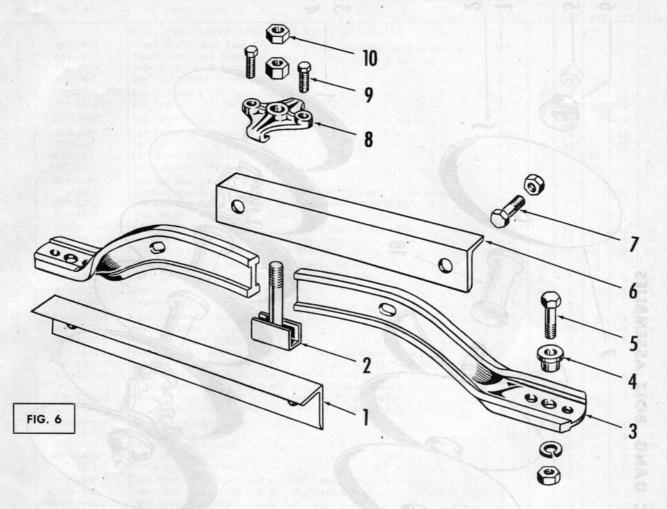

# ABO-21 TANDEM DISC HARROW

|                     |   |  |  |  |  | PAGE    |
|---------------------|---|--|--|--|--|---------|
| NUMERICAL PARTS LIS | T |  |  |  |  | 3       |
| DRAWBAR             |   |  |  |  |  | 4 & 5   |
| CONVERSION KIT .    |   |  |  |  |  | 5       |
| HITCH FRAME         |   |  |  |  |  | 6 & 7   |
| FRONT GANG FRAME    |   |  |  |  |  | 8 & 9   |
| REAR GANG FRAME     |   |  |  |  |  | 10 & 11 |
| FRONT SNUBBER       |   |  |  |  |  | 12      |
| REAR SNUBBER        |   |  |  |  |  | 13      |
| DISC GANG BOLT .    |   |  |  |  |  | 14 & 15 |
| TRAILER REACHES .   |   |  |  |  |  |         |