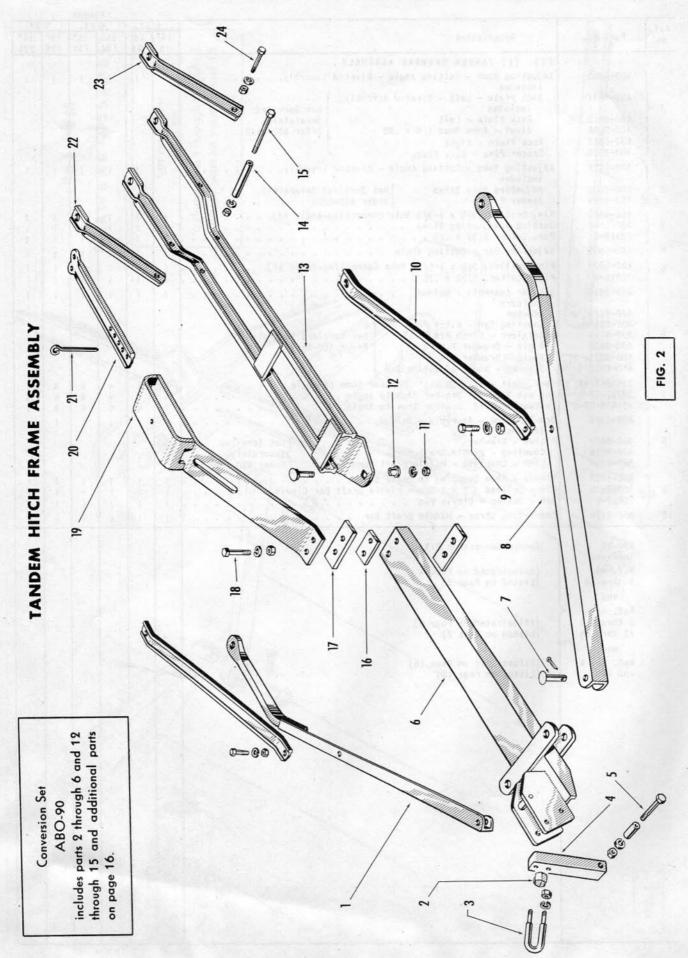

# ABO-21 TANDEM DISC HARROW

|                     |   |  |  |  |  | PAGE    |
|---------------------|---|--|--|--|--|---------|
| NUMERICAL PARTS LIS | T |  |  |  |  | 3       |
| DRAWBAR             |   |  |  |  |  | 4 & 5   |
| CONVERSION KIT .    |   |  |  |  |  | 5       |
| HITCH FRAME         |   |  |  |  |  | 6 & 7   |
| FRONT GANG FRAME    |   |  |  |  |  | 8 & 9   |
| REAR GANG FRAME     |   |  |  |  |  | 10 & 11 |
| FRONT SNUBBER       |   |  |  |  |  | 12      |
| REAR SNUBBER        |   |  |  |  |  | 13      |
| DISC GANG BOLT .    |   |  |  |  |  | 14 & 15 |
| TRAILER REACHES .   |   |  |  |  |  |         |