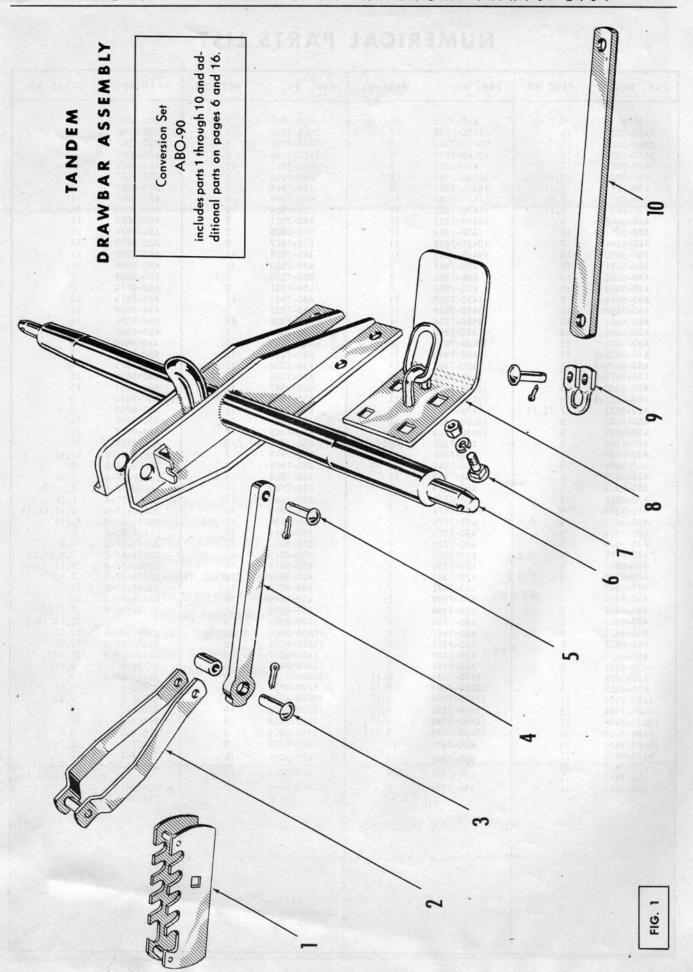

#### IMPORTANT!!!

GIVE PART NUMBER AND DESCRIPTION WHEN ORDERING

ABO-21 Tandem Disc Harrows equipped with new hitch start at Serial No. 22700

To convert ABO-20 Tandem with old style hitch to ABO-21 Tandem with new style hitch, order ABO-90 conversion kit. For details of this set refer to Page 5.