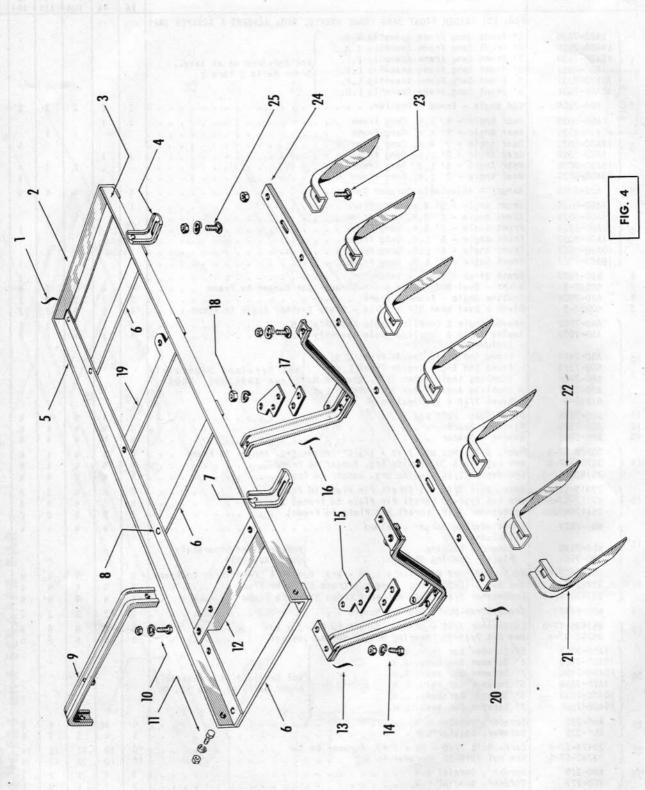

# ABO-21 TANDEM DISC HARROW

|                     |   |  |  |  |  | PAGE    |
|---------------------|---|--|--|--|--|---------|
| NUMERICAL PARTS LIS | T |  |  |  |  | 3       |
| DRAWBAR             |   |  |  |  |  | 4 & 5   |
| CONVERSION KIT .    |   |  |  |  |  | 5       |
| HITCH FRAME         |   |  |  |  |  | 6 & 7   |
| FRONT GANG FRAME    |   |  |  |  |  | 8 & 9   |
| REAR GANG FRAME     |   |  |  |  |  | 10 & 11 |
| FRONT SNUBBER       |   |  |  |  |  | 12      |
| REAR SNUBBER        |   |  |  |  |  | 13      |
| DISC GANG BOLT .    |   |  |  |  |  | 14 & 15 |
| TRAILER REACHES .   |   |  |  |  |  |         |