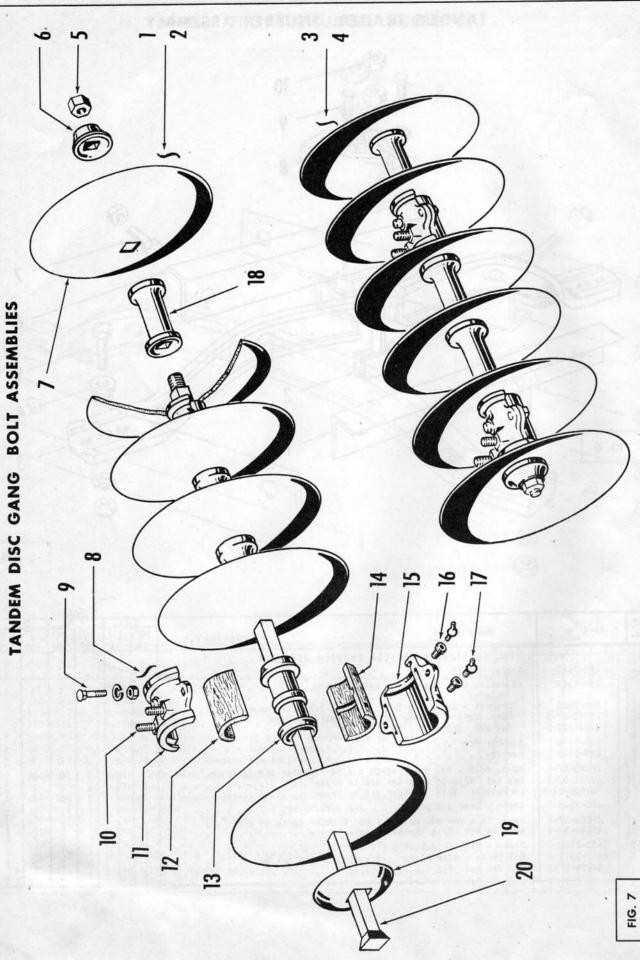

# ABO-21 TANDEM DISC HARROW

|                     |   |  |  |  |  | PAGE    |
|---------------------|---|--|--|--|--|---------|
| NUMERICAL PARTS LIS | T |  |  |  |  | 3       |
| DRAWBAR             |   |  |  |  |  | 4 & 5   |
| CONVERSION KIT .    |   |  |  |  |  | 5       |
| HITCH FRAME         |   |  |  |  |  | 6 & 7   |
| FRONT GANG FRAME    |   |  |  |  |  | 8 & 9   |
| REAR GANG FRAME     |   |  |  |  |  | 10 & 11 |
| FRONT SNUBBER       |   |  |  |  |  | 12      |
| REAR SNUBBER        |   |  |  |  |  | 13      |
| DISC GANG BOLT .    |   |  |  |  |  | 14 & 15 |
| TRAILER REACHES .   |   |  |  |  |  |         |