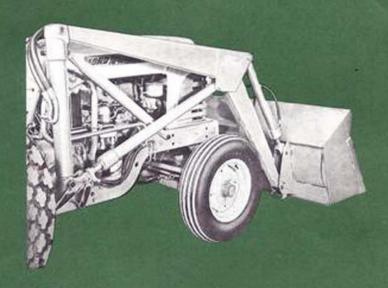

Full Loader Capacity

7 Gallons

M-2C-41 Ford Hydraulic Oil

Figure A - Ford Super Duty Industrial Loader

| FIG. | PART NO.        | NAME AND DESCRIPTION                                                                                                                                         | QTY.<br>REQ. |
|------|-----------------|--------------------------------------------------------------------------------------------------------------------------------------------------------------|--------------|
|      |                 | GROUP 1-1 INDUSTRIAL TRACTOR LOADER INSTALLATION                                                                                                             |              |
|      |                 | The following parts are installed on the Industrial Tractor as a Regular Production Option for use with the Ford Super Duty Industrial Tractor, Series 1801. |              |
| 1    | *108409         | SUPPORT, Valve (Welded Assembly)                                                                                                                             | 1            |
| 2    | *108408         | VALVE, Loader Control                                                                                                                                        | ī            |
| - 4  |                 | 34813-S7 LOCKWASHER, 3/4 )Support to Transmission<br>34674-S8 NUT, 3/4 - 10 Hex )<br>45796-S8 BOLT, 5/8 - 11 x 2-1/2 Hex Hd)                                 | 1            |
| -    |                 | 34811-S7 LOCKWASHER, 5/8 ) Support to<br>33849-S8 NUT, 5/8 - 11 Hex ) Transmission                                                                           | 1            |
| 5    | 5 6             | 20408-S8 BOLT, 3/8 - 16 x 1-1/8 Hex Hd - Support to Cyl. Head                                                                                                | 1            |
| -    | No. of Contract | 20392-S8 BOLT, 1/2 - 13 x 1.00 Hex Hd) Support to Valve                                                                                                      | 3            |
| 7    | *108412         | PIVOT, Control Valve Handle                                                                                                                                  | 2            |
| 8    | *108420         | LEVER, Control Valve Operating                                                                                                                               | 2            |
| -    | 302209-88       | SCREW, Cap, 5/16 - 18 x .87 Socket Hd) Pivot to Valve                                                                                                        | 2            |
| 9    | *108418         | 34806-S7 LOCKWASHER, 5/16 PIN, 5/16 x 4 Str. Drilled )                                                                                                       |              |
| -    | *100410         | 44722-S8 WASHER, 5/16 Flat ) Lever to Pivot                                                                                                                  | 2 2 2        |
| 10   | *76006-s8       | PIN, 5/16 x 7/8 Clevis<br>72016-S8 COTTER PIN, 3/32 x 3/4 ) Lever to Spool                                                                                   | 2 2          |