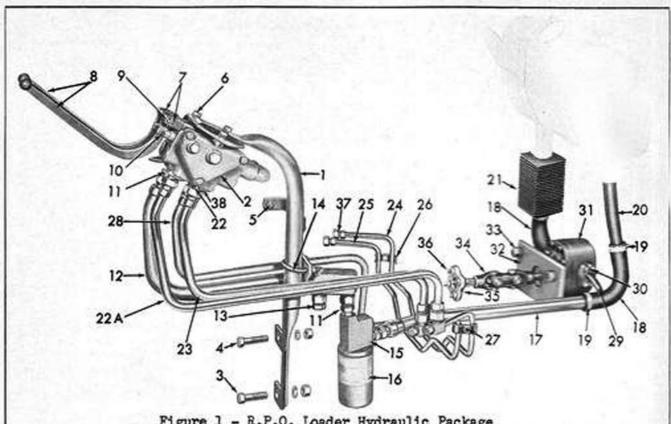

Full Loader Capacity

7 Gallons

M-2C-41 Ford Hydraulic Oil

Figure A - Ford Super Duty Industrial Loader

| FIG. | PART NO.        | NAME AND DESCRIPTION                                                                                                                                         | QTY.<br>REQ. |
|------|-----------------|--------------------------------------------------------------------------------------------------------------------------------------------------------------|--------------|
|      |                 | GROUP 1-1 INDUSTRIAL TRACTOR LOADER INSTALLATION                                                                                                             |              |
|      |                 | The following parts are installed on the Industrial Tractor as a Regular Production Option for use with the Ford Super Duty Industrial Tractor, Series 1801. |              |
| 1    | *108409         | SUPPORT, Valve (Welded Assembly)                                                                                                                             | 1            |
| 2    | *108408         | VALVE, Loader Control                                                                                                                                        | ī            |
| - 4  |                 | 34813-S7 LOCKWASHER, 3/4 )Support to Transmission<br>34674-S8 NUT, 3/4 - 10 Hex )<br>45796-S8 BOLT, 5/8 - 11 x 2-1/2 Hex Hd)                                 | 1            |
| -    |                 | 34811-S7 LOCKWASHER, 5/8 ) Support to<br>33849-S8 NUT, 5/8 - 11 Hex ) Transmission                                                                           | 1            |
| 5    | 5 6             | 20408-S8 BOLT, 3/8 - 16 x 1-1/8 Hex Hd - Support to Cyl. Head                                                                                                | 1            |
| -    | No. of Contract | 20392-S8 BOLT, 1/2 - 13 x 1.00 Hex Hd) Support to Valve                                                                                                      | 3            |
| 7    | *108412         | PIVOT, Control Valve Handle                                                                                                                                  | 2            |
| 8    | *108420         | LEVER, Control Valve Operating                                                                                                                               | 2            |
| -    | 302209-88       | SCREW, Cap, 5/16 - 18 x .87 Socket Hd) Pivot to Valve                                                                                                        | 2            |
| 9    | *108418         | 34806-S7 LOCKWASHER, 5/16 PIN, 5/16 x 4 Str. Drilled )                                                                                                       |              |
| -    | *100410         | 44722-S8 WASHER, 5/16 Flat ) Lever to Pivot                                                                                                                  | 2 2 2        |
| 10   | *76006-s8       | PIN, 5/16 x 7/8 Clevis<br>72016-S8 COTTER PIN, 3/32 x 3/4 ) Lever to Spool                                                                                   | 2 2          |

| 1G. | PART NO.                                | NAME AND DESCRIPTION                                         | QT<br>RE      |
|-----|-----------------------------------------|--------------------------------------------------------------|---------------|
|     |                                         | GROUP 1-1 INDUSTRIAL TRACTOR LOADER INSTALLATION (Cont'd)    | 10            |
| 1   | *108401                                 | ADAPTER, 1-3/16 - 12 x 3/4 Pipe, Straight Male               |               |
| -   |                                         | 87037-S91 "O" RING                                           | 18            |
| 2   | *108421                                 | TUBE ASSEMBLY, Valve to Filter                               |               |
|     | *108417                                 | PLUG, Tube, 1-3/16 - 12                                      | 100           |
| 1   | *108425                                 | "" BOLL , 5/0 = 10                                           | h             |
| -   | THE PERSON NAMED IN                     | 34807-S7 LOCKWASHER, 3/8 ) Tube to Support                   | 100           |
| -   |                                         | 33799-S8 NUT, 3/8 - 16 Hex)                                  | 3             |
| 5   | 107697                                  | ADAPTER ASSEMBLY, Filter                                     |               |
| -   | 107393                                  | NIPPLE, 1 - 12 Pipe - Adapter to Filter                      | 18            |
| 6   | 107294                                  | FILTER, Oil                                                  |               |
|     | *108399                                 | TUBE, Filter to Reservoir                                    | 13            |
|     | *108404                                 | HOSE, Elbow, 1.5 ID                                          |               |
|     | 107325                                  | CLAMP ASSEMBLY, Hose                                         |               |
|     | *108400                                 | TUBE, Reservoir, 1-1/2 OD                                    |               |
|     | *312777                                 | ELEMENT, Cooling                                             |               |
|     | *108201                                 | CONNECTOR, 7/8 - 14 x 1-3/16 - 12 Valve to Filter & Pump Tbs | -             |
|     | 372219-891                              | "O" RING, .755 x .097 Valve to Filter & Pump Tubes           | 10            |
|     | 372229-591                              | "O" RING, .924 x .116 Connector, Valve to Lift Cylinder      |               |
|     | *108203                                 | CONNECTOR, 1-3/16 - 12 x 1-1/16 - 12 Valve to Lift Cylinder  |               |
|     | *108083                                 | TUBE, Valve to Lift Cylinder - Extending, Valve Side         |               |
|     | *108084                                 | TUBE, Valve to Lift Cylinder Retracting, Valve Side          | 13            |
|     | *108141                                 | TUBE, Lift Cylinder Extending Cylinder Side                  |               |
| 5   | *108165                                 | TUBE, Lift Cylinder Retracting, Cylinder Side                |               |
| 6   | 102983                                  | CLAMP, Tube                                                  |               |
| 7   | 111111111111111111111111111111111111111 | 20506-S8 BOLT, 3/8 - 16 x 1.75 Hex Hd)                       |               |
| -   | Section 1                               | 34807-S8 LOCKWASHER, 3/8 ) Tubes to Tractor                  |               |
| -   |                                         | 33799-S8 NUT, 3/8 - 16 Hex                                   |               |
| 8   | *108422                                 | TUBE, Valve to Pump, Valve Side                              |               |
| 9   | *114120                                 | TUBE, Valve to Pump, Pump Side                               |               |
| _   | 87053-591                               | 87040-S91 "0" RING, 1. x .139 Outlet Side                    |               |
| 0   | *114119                                 |                                                              |               |
| -   |                                         | 20507-S8 BOLT, 3/8 - 16 x 1-3/4 Hex Hd) Clamps               | U             |
| -   |                                         | 34807-S8 LOCKWASHER, 3/8                                     |               |
|     | *108406                                 | GASKET, Flange                                               |               |
|     | *108402                                 | PT ANOR Dawn Tolan                                           |               |
| -   |                                         | 20430-S8 BOLT, 7/16 - 14 x 1.25 Hex) Flange to Pump          | To the second |
| _   | to the same                             | 34808-S7 LOCKWASHER, 7/16 ) Flange to Pump                   | 10            |
| 1   | *108385                                 | PUMP ASSEMBLY, Hydraulic                                     | 18            |
| 2   | *108398                                 | PLATE, Pump Mounting                                         | 18            |
| _   |                                         | 88392-S8 STUD, 3/8 - 16 - 24 x 1.50)                         | - 9           |
| -   |                                         | 34807-S7 LOCKWASHER, 3/8 ) Pump to Mounting Plate            |               |
| -   |                                         | 33800-S8 NUT, 3/8 - 24 Hex                                   |               |
| 3   |                                         | 31.813_97 TOCKWASURD 3/1.                                    | 3             |
| _   |                                         | 354463-S34 NUT, 3/4 - 16 Hex Plate to Axle Support           | -8            |
| 4   | *108450                                 | SHAFT ASSEMBLY, Pump Drive                                   | 13            |
| -   | 300138-58                               | SET SCREW, 3/8 - 16 x .38 Headless - Shaft to Pump           |               |
| 5   | 108416                                  | HUB ASSEMBLY, Pump Drive                                     | 1             |
| 6   | 200420                                  | 20508-S BOLT, 7/16 - 14 x 1.75 Hex Hd) Hub to                | 1             |
| -   |                                         | 34808-S7 LOCKWASHER, 7/16 ) Crankshaft Pulley                | 3             |
| 7   | 313288                                  | CAP, 7/8 - 14 Tube End - Used when lines are not connected . |               |
| 8   | 107221                                  | PLUG, 7/8 - 14 - Used when lines are not connected           | 8             |
|     |                                         |                                                              |               |