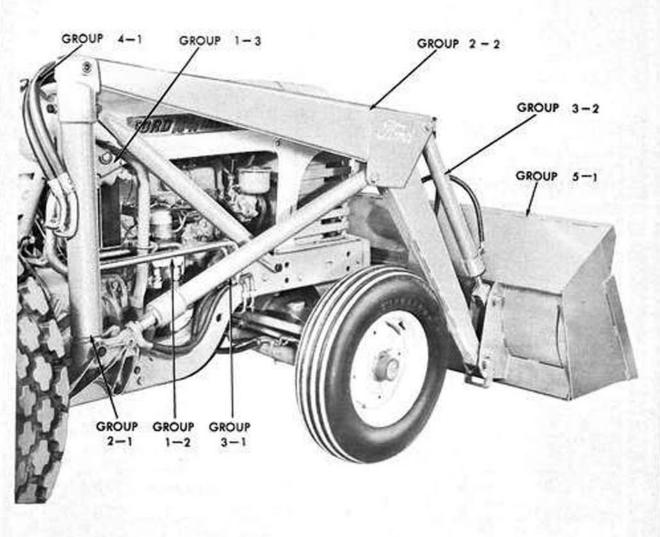

Full Loader Capacity

7 Gallons

M-2C-41 Ford Hydraulic Oil

Figure A - Ford Super Duty Industrial Loader

| FIG. | PART NO.        | NAME AND DESCRIPTION                                                                                                                                         | QTY.<br>REQ. |
|------|-----------------|--------------------------------------------------------------------------------------------------------------------------------------------------------------|--------------|
|      |                 | GROUP 1-1 INDUSTRIAL TRACTOR LOADER INSTALLATION                                                                                                             |              |
|      |                 | The following parts are installed on the Industrial Tractor as a Regular Production Option for use with the Ford Super Duty Industrial Tractor, Series 1801. |              |
| 1    | *108409         | SUPPORT, Valve (Welded Assembly)                                                                                                                             | 1            |
| 2    | *108408         | VALVE, Loader Control                                                                                                                                        | ī            |
| - 4  |                 | 34813-S7 LOCKWASHER, 3/4 )Support to Transmission<br>34674-S8 NUT, 3/4 - 10 Hex )<br>45796-S8 BOLT, 5/8 - 11 x 2-1/2 Hex Hd)                                 | 1            |
| -    |                 | 34811-S7 LOCKWASHER, 5/8 ) Support to<br>33849-S8 NUT, 5/8 - 11 Hex ) Transmission                                                                           | 1            |
| 5    | 5 6             | 20408-S8 BOLT, 3/8 - 16 x 1-1/8 Hex Hd - Support to Cyl. Head                                                                                                | 1            |
| -    | No. of Contract | 20392-S8 BOLT, 1/2 - 13 x 1.00 Hex Hd) Support to Valve                                                                                                      | 3            |
| 7    | *108412         | PIVOT, Control Valve Handle                                                                                                                                  | 2            |
| 8    | *108420         | LEVER, Control Valve Operating                                                                                                                               | 2            |
| -    | 302209-88       | SCREW, Cap, 5/16 - 18 x .87 Socket Hd) Pivot to Valve                                                                                                        | 2            |
| 9    | *108418         | 34806-S7 LOCKWASHER, 5/16 PIN, 5/16 x 4 Str. Drilled )                                                                                                       |              |
| -    | *100410         | 44722-S8 WASHER, 5/16 Flat ) Lever to Pivot                                                                                                                  | 2 2 2        |
| 10   | *76006-s8       | PIN, 5/16 x 7/8 Clevis<br>72016-S8 COTTER PIN, 3/32 x 3/4 ) Lever to Spool                                                                                   | 2 2          |