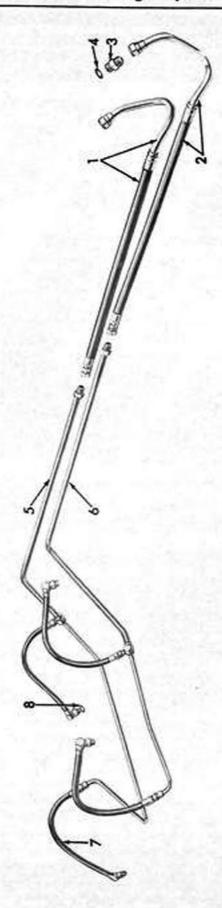

Figure 11 - Bucket Hydraulic Lines

| 71G.<br>11       | PART NO.                                 | NAME AND DESCRIPTION                                                                                             | QT<br>RE   |
|------------------|------------------------------------------|------------------------------------------------------------------------------------------------------------------|------------|
|                  |                                          | GROUP 4-1 BUCKET HYDRAULIC LINES                                                                                 |            |
| 2 3 4            | 108164<br>108142<br>108201<br>372219-591 | HOSE & Tube, Retracting                                                                                          | 2 2        |
| 5<br>6<br>7<br>8 | 108156                                   | TUBE, Retracting TUBE, Extending HOSE, Coupling, Both Ends - 7/8 - 1h UNF "O" RING, .755 x .097 Hose to Cylinder | 1 1 1      |
|                  |                                          |                                                                                                                  |            |
|                  |                                          |                                                                                                                  |            |
|                  |                                          |                                                                                                                  |            |
|                  |                                          |                                                                                                                  |            |
|                  |                                          |                                                                                                                  |            |
|                  |                                          |                                                                                                                  | 4          |
|                  |                                          |                                                                                                                  | Office and |
|                  |                                          |                                                                                                                  |            |
|                  |                                          |                                                                                                                  | 13         |
|                  |                                          |                                                                                                                  |            |
| 3                |                                          |                                                                                                                  | E          |
|                  |                                          |                                                                                                                  | 1          |
|                  |                                          |                                                                                                                  |            |
|                  |                                          |                                                                                                                  |            |