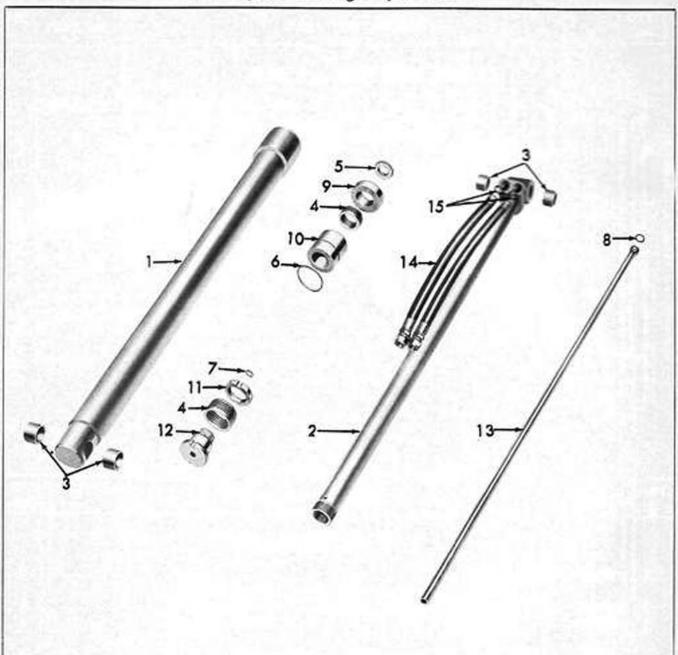

Full Loader Capacity

7 Gallons

M-2C-41 Ford Hydraulic Oil

Figure A - Ford Super Duty Industrial Loader

| FIG. | PART NO.        | NAME AND DESCRIPTION                                                                                                                                         | QTY.<br>REQ. |
|------|-----------------|--------------------------------------------------------------------------------------------------------------------------------------------------------------|--------------|
|      |                 | GROUP 1-1 INDUSTRIAL TRACTOR LOADER INSTALLATION                                                                                                             |              |
|      |                 | The following parts are installed on the Industrial Tractor as a Regular Production Option for use with the Ford Super Duty Industrial Tractor, Series 1801. |              |
| 1    | *108409         | SUPPORT, Valve (Welded Assembly)                                                                                                                             | 1            |
| 2    | *108408         | VALVE, Loader Control                                                                                                                                        | ī            |
| - 4  |                 | 34813-S7 LOCKWASHER, 3/4 )Support to Transmission<br>34674-S8 NUT, 3/4 - 10 Hex )<br>45796-S8 BOLT, 5/8 - 11 x 2-1/2 Hex Hd)                                 | 1            |
| -    |                 | 34811-S7 LOCKWASHER, 5/8 ) Support to<br>33849-S8 NUT, 5/8 - 11 Hex ) Transmission                                                                           | 1            |
| 5    | 5 6             | 20408-S8 BOLT, 3/8 - 16 x 1-1/8 Hex Hd - Support to Cyl. Head                                                                                                | 1            |
| -    | No. of Contract | 20392-S8 BOLT, 1/2 - 13 x 1.00 Hex Hd) Support to Valve                                                                                                      | 3            |
| 7    | *108412         | PIVOT, Control Valve Handle                                                                                                                                  | 2            |
| 8    | *108420         | LEVER, Control Valve Operating                                                                                                                               | 2            |
| -    | 302209-88       | SCREW, Cap, 5/16 - 18 x .87 Socket Hd) Pivot to Valve                                                                                                        | 2            |
| 9    | *108418         | 34806-S7 LOCKWASHER, 5/16 PIN, 5/16 x 4 Str. Drilled )                                                                                                       |              |
| -    | *100410         | 44722-S8 WASHER, 5/16 Flat ) Lever to Pivot                                                                                                                  | 2 2 2        |
| 10   | *76006-s8       | PIN, 5/16 x 7/8 Clevis<br>72016-S8 COTTER PIN, 3/32 x 3/4 ) Lever to Spool                                                                                   | 2 2          |

| 1G. | PART NO.                                | NAME AND DESCRIPTION                                         | QT<br>RE      |
|-----|-----------------------------------------|--------------------------------------------------------------|---------------|
|     |                                         | GROUP 1-1 INDUSTRIAL TRACTOR LOADER INSTALLATION (Cont'd)    | 10            |
| 1   | *108401                                 | ADAPTER, 1-3/16 - 12 x 3/4 Pipe, Straight Male               |               |
| -   |                                         | 87037-S91 "O" RING                                           | 18            |
| 2   | *108421                                 | TUBE ASSEMBLY, Valve to Filter                               |               |
|     | *108417                                 | PLUG, Tube, 1-3/16 - 12                                      | 100           |
| 1   | *108425                                 | "" BOLL , 5/0 = 10                                           | h             |
| -   | THE PERSON NAMED IN                     | 34807-S7 LOCKWASHER, 3/8 ) Tube to Support                   | 100           |
| -   |                                         | 33799-S8 NUT, 3/8 - 16 Hex)                                  | 3             |
| 5   | 107697                                  | ADAPTER ASSEMBLY, Filter                                     |               |
| -   | 107393                                  | NIPPLE, 1 - 12 Pipe - Adapter to Filter                      | 18            |
| 6   | 107294                                  | FILTER, Oil                                                  |               |
|     | *108399                                 | TUBE, Filter to Reservoir                                    | 13            |
|     | *108404                                 | HOSE, Elbow, 1.5 ID                                          |               |
|     | 107325                                  | CLAMP ASSEMBLY, Hose                                         |               |
|     | *108400                                 | TUBE, Reservoir, 1-1/2 OD                                    |               |
|     | *312777                                 | ELEMENT, Cooling                                             |               |
|     | *108201                                 | CONNECTOR, 7/8 - 14 x 1-3/16 - 12 Valve to Filter & Pump Tbs | -             |
|     | 372219-891                              | "O" RING, .755 x .097 Valve to Filter & Pump Tubes           | 10            |
|     | 372229-591                              | "O" RING, .924 x .116 Connector, Valve to Lift Cylinder      |               |
|     | *108203                                 | CONNECTOR, 1-3/16 - 12 x 1-1/16 - 12 Valve to Lift Cylinder  |               |
|     | *108083                                 | TUBE, Valve to Lift Cylinder - Extending, Valve Side         |               |
|     | *108084                                 | TUBE, Valve to Lift Cylinder Retracting, Valve Side          | 13            |
|     | *108141                                 | TUBE, Lift Cylinder Extending Cylinder Side                  |               |
| 5   | *108165                                 | TUBE, Lift Cylinder Retracting, Cylinder Side                |               |
| 6   | 102983                                  | CLAMP, Tube                                                  |               |
| 7   | 111111111111111111111111111111111111111 | 20506-S8 BOLT, 3/8 - 16 x 1.75 Hex Hd)                       |               |
| -   | Section 1                               | 34807-S8 LOCKWASHER, 3/8 ) Tubes to Tractor                  |               |
| -   |                                         | 33799-S8 NUT, 3/8 - 16 Hex                                   |               |
| 8   | *108422                                 | TUBE, Valve to Pump, Valve Side                              |               |
| 9   | *114120                                 | TUBE, Valve to Pump, Pump Side                               |               |
| _   | 87053-591                               | 87040-S91 "0" RING, 1. x .139 Outlet Side                    |               |
| 0   | *114119                                 |                                                              |               |
| -   |                                         | 20507-S8 BOLT, 3/8 - 16 x 1-3/4 Hex Hd) Clamps               | U             |
| -   |                                         | 34807-S8 LOCKWASHER, 3/8                                     |               |
|     | *108406                                 | GASKET, Flange                                               |               |
|     | *108402                                 | PT ANOR Dawn Tolan                                           |               |
| -   |                                         | 20430-S8 BOLT, 7/16 - 14 x 1.25 Hex) Flange to Pump          | To the second |
| _   | to the same                             | 34808-S7 LOCKWASHER, 7/16 ) Flange to Pump                   | 10            |
| 1   | *108385                                 | PUMP ASSEMBLY, Hydraulic                                     | 18            |
| 2   | *108398                                 | PLATE, Pump Mounting                                         | 18            |
| _   |                                         | 88392-S8 STUD, 3/8 - 16 - 24 x 1.50)                         | - 9           |
| -   |                                         | 34807-S7 LOCKWASHER, 3/8 ) Pump to Mounting Plate            |               |
| -   |                                         | 33800-S8 NUT, 3/8 - 24 Hex                                   |               |
| 3   |                                         | 31.813_97 TOCKWASURD 3/1.                                    | 3             |
| _   |                                         | 354463-S34 NUT, 3/4 - 16 Hex Plate to Axle Support           | -8            |
| 4   | *108450                                 | SHAFT ASSEMBLY, Pump Drive                                   | 13            |
| -   | 300138-58                               | SET SCREW, 3/8 - 16 x .38 Headless - Shaft to Pump           |               |
| 5   | 108416                                  | HUB ASSEMBLY, Pump Drive                                     | 1             |
| 6   | 200420                                  | 20508-S BOLT, 7/16 - 14 x 1.75 Hex Hd) Hub to                | 1             |
| -   |                                         | 34808-S7 LOCKWASHER, 7/16 ) Crankshaft Pulley                | 3             |
| 7   | 313288                                  | CAP, 7/8 - 14 Tube End - Used when lines are not connected . |               |
| 8   | 107221                                  | PLUG, 7/8 - 14 - Used when lines are not connected           | 8             |
|     |                                         |                                                              |               |