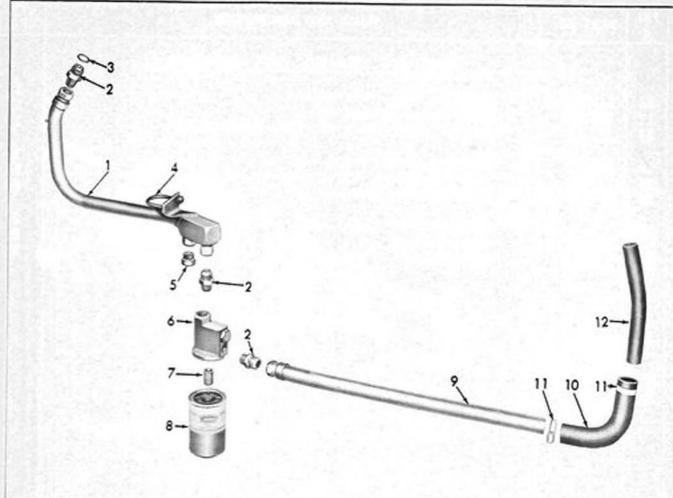

| FTC              |                                      | rigure o - rilter Lines                                                                                             |              |
|------------------|--------------------------------------|---------------------------------------------------------------------------------------------------------------------|--------------|
| FIG.             | PART NO.                             | NAME AND DESCRIPTION                                                                                                | QTY.<br>REQ. |
|                  |                                      | GROUP 1-6 FILTER LINES                                                                                              |              |
| 2 3              | 108421<br>108401                     | TUBE, Valve to Filter                                                                                               | 1 3 1        |
| 4 - 5            | 108425                               | "U" BOLT, 3/8 - 16 ) 34807-S7 LOCKWASHER, 3/8 ) Tube to Support 33799-S8 NUT, 3/8 - 16 Hex) PLUG, Tube, 1-3/16 - 12 | 1 2 2 1      |
| 6<br>7<br>8<br>9 | 107697<br>107393<br>107294<br>108399 | ADAPTER ASSEMBLY, Filter NIPPLE, 1 = 12 Pipe, Adapter to Filter FILTER, Oil TUBE, Filter to Reservoir               | 1 1 1 1      |
| 10<br>11<br>12   | 108404<br>107325<br>108400           | HOSE, Elbow, 1.5 ID                                                                                                 | 1 2 1        |