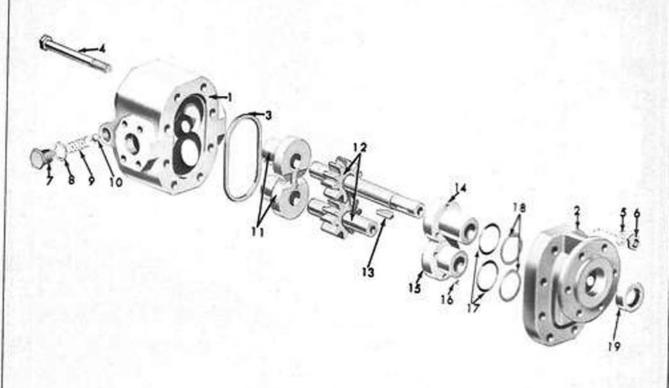

| FIG.              | PART NO.                                          | NAME AND DESCRIPTION                                                                                                                                                               |             |  |  |  |  |
|-------------------|---------------------------------------------------|------------------------------------------------------------------------------------------------------------------------------------------------------------------------------------|-------------|--|--|--|--|
| 1 2 3 4 5 6       | 108385<br>110494<br>111753<br>104290<br>302561-88 | PUMP ASSEMBLY, Hydraulic Gear Consists of: BODY, Pump COVER, Pump RING, Seal, Body BOLT, 7/16 - 14 x 4-1/2 44730-S8 WASHER, 7/16 Flat ) Body to Cover 34670-S8 NUT, 7/16 - 14 Hex) | 1 1 8 8 8 8 |  |  |  |  |
| 7<br>8<br>9<br>10 | 103625<br>104288<br>103624<br>192844              | RETAINER, Spring GASKET, Retainer SPRING, Relief BALL, Relief                                                                                                                      | 1 1 1       |  |  |  |  |

| FIG.           | PART NO.                   | NAME AND I                                                                         | DESCRIPTION                                                                 | QTY<br>REQ |
|----------------|----------------------------|------------------------------------------------------------------------------------|-----------------------------------------------------------------------------|------------|
|                |                            | GROUP 1-5 HYDRAULIC                                                                | GEAR PUMP (Cont'd)                                                          |            |
| 11<br>12<br>13 | 111763<br>111762           | BEARING, Body, Matched Se<br>GEAR, Pump, Matched Set .<br>7h185-S KEY, Woodruff, # | t                                                                           | 1 1 1      |
| 14<br>15<br>16 | 111751<br>111750<br>110495 | BEARING, Cover, Drive Gea<br>BEARING, Cover, Driven Ge<br>SPRING, Cover Bearing    | r                                                                           | 1 6        |
| 17<br>18<br>19 | 104291<br>110496           | 87060-S91 "O" RING, 1.421<br>RING, Back-up                                         | x .139                                                                      | 2 2 1      |
| 1              |                            | PUMP SPECIF                                                                        | PICATIONS                                                                   |            |
|                |                            | Type                                                                               | Gear                                                                        |            |
|                |                            | Shaft Size<br>Inlet Port Size<br>Outlet Port Size<br>Capacity                      | .812 x 1.56<br>3/4" SAE<br>1-1/4 SAE<br>15.5 GPM @ 1600 RPM<br>AND 2000 RPM |            |
|                |                            |                                                                                    |                                                                             |            |
|                |                            |                                                                                    |                                                                             |            |
|                |                            |                                                                                    |                                                                             |            |
|                |                            |                                                                                    |                                                                             |            |
|                |                            |                                                                                    |                                                                             |            |
|                |                            |                                                                                    |                                                                             |            |
|                |                            |                                                                                    |                                                                             |            |