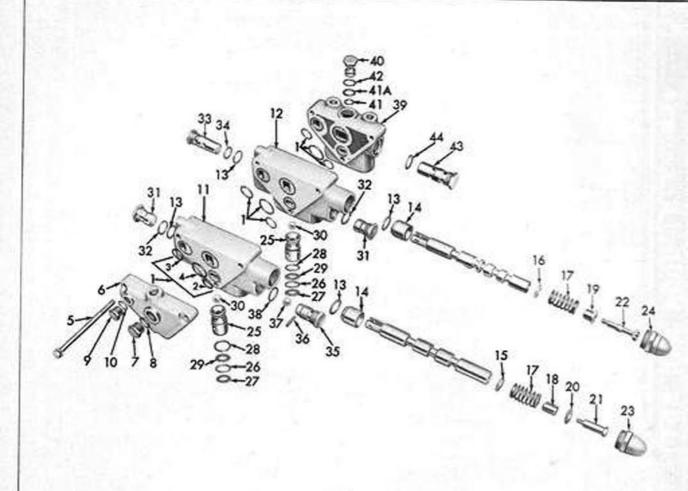

| FIG.             | PART NO.                                               | NAME AND DESCRIPTION                                                                                                                      | QTY.<br>REQ. |
|------------------|--------------------------------------------------------|-------------------------------------------------------------------------------------------------------------------------------------------|--------------|
|                  |                                                        | GROUP 1-3 VALVE ASSEMBLY                                                                                                                  |              |
| -                | 108408                                                 | VALVE, Loader Control                                                                                                                     | 1            |
| 1 2              | 108577                                                 | serviced separately plus items listed below: KIT, "O" Ring, Section Assembly                                                              | 3            |
| 3 4 5 -          | 108578                                                 | "O" RING, 1.14 x .070) Not Serviced Separately "O" RING, 1.36 x .070)  BOLT, 3/8 - 16 x 5-1/4 Special) 34807-S LOCKWASHER, 3/8 ) Sections | 1 1 3 3      |
| 6<br>7<br>8<br>9 | 108573<br>108574<br>372229-891<br>108582<br>372219-891 | PLUG, 7/8 - 14 End Plate                                                                                                                  | 1 1 1 1 1    |

| FIG.                             | PART NO.                                       | NAME AND DESCRIPTION                                                                                                                             |         | Y.          |
|----------------------------------|------------------------------------------------|--------------------------------------------------------------------------------------------------------------------------------------------------|---------|-------------|
|                                  |                                                | GROUP 1-3 VALVE ASSEMBLY (Cont'd)                                                                                                                | 108703  | 108702      |
| 11                               | 108703<br>108702                               | VALVE ASSEMBLY, 4 Way                                                                                                                            | 1       | 1           |
| 13                               | 113957                                         | serviced plus items listed below:<br>87039-S91 MOM RING, .862 x .103                                                                             | 2 2     | 2           |
| 14<br>15<br>16<br>17<br>18       | 108579<br>108586<br>108587<br>108576<br>108566 | WASHER, 1-1/16 Flat, Special                                                                                                                     | 1       | 1           |
| 19<br>20<br>21<br>22<br>23       |                                                | SLEEVE, Spool WASHER, Spool Spring WASHER, 51/64 Flat Special SCREW, Spool Spring SCREW, Spool Spring CAP, Spool.                                | 11      | 1           |
| 24                               | 108568                                         | CAP, Spool                                                                                                                                       | 1       | 1           |
| 25<br>26<br>27<br>28<br>29<br>30 | 108572<br>113953<br>113954<br>370509           | BODY, Lift Check<br>87039-S91 "0" RING, .862 x .103<br>WASHER, Leather<br>87023-S91 "0" RING, .926 x .070<br>WASHER, Leather<br>BALL, Nylon, 5/8 | 1 1 1 1 | 1 1 1 1 1 1 |
| 31<br>32                         | 108581                                         | PLUG, Body                                                                                                                                       |         | 1           |
| 33<br>34<br>35                   | 108570<br>108564                               | VALVE ASSEMBLY, Relief                                                                                                                           | 1       | 1           |
| 36<br>37<br>38                   | 305065<br>195843                               | PIN, 5/32 x 7/8 Roll                                                                                                                             | 1       |             |
| 39                               | 108575<br>111206                               | PLATE, End                                                                                                                                       | 1       |             |
| 41<br>41A<br>42                  | 113956                                         | 87034-S91 "0" RING, 9/16 x 3/32                                                                                                                  | 1 1     | 200         |
| 43<br>44                         | 108569                                         | VALVE ASSEMBLY, Relief                                                                                                                           | 1       |             |