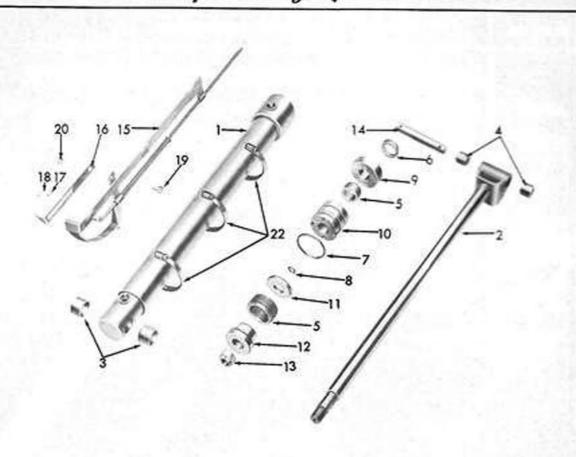

|           |                  | Figure 2 - Valve & Lift Cylinder Tube Parts                                                                                                          |              |
|-----------|------------------|------------------------------------------------------------------------------------------------------------------------------------------------------|--------------|
| FIG.<br>2 | PART NO.         | NAME AND DESCRIPTION                                                                                                                                 | QTY.<br>REQ. |
|           |                  | GROUP 1-2 VALVE & LIFT CYLINDER TUBE PARTS                                                                                                           |              |
| 2 3       | 108408<br>108409 | VALVE, Loader Control                                                                                                                                | 1            |
| Ė         |                  | 34813-S7 LOCKWASHER, 3/4 )Support to Transmission 34674-S8 NUT, 3/4 - 10 Hex                                                                         | 1            |
| 4 -       |                  | 45796-S8 BOLT, 5/8 - 11 x 2-1/2 Hex Hd) 34811-S7 LOCKWASHER, 5/8 33849-S8 NUT, 5/8 - 11 Hex  Transmission                                            | 1            |
| 5         |                  | 20408-S8 BOLT, 3/8 - 16 x 1-1/8 Hex Hd - Support to Cyl. Head<br>20392-S8 BOLT, 1/2 - 13 x 1.00 Hex Hd)<br>34809-S7 LOCKWASHER, 1/2 Support to Valve | 3            |

| FIG.                 | PART NO.                                 | NAME AND DESCRIPTION                                                                                                                                                                                 | QTY<br>REQ            |
|----------------------|------------------------------------------|------------------------------------------------------------------------------------------------------------------------------------------------------------------------------------------------------|-----------------------|
| 6 7 8 - 9 - 10       | 108412<br>108420<br>302209-58<br>108418  | QROUP 1-2 VALVE & LIFT CYLINDER TUBE PARTS (Cont'd)  PIVOT, Control Valve Handle                                                                                                                     | 2 2 2 2 1 2 2 2 2 2 2 |
| 11<br>12<br>13<br>14 | 108083<br>108084<br>108203<br>372229-891 | TUBE, Valve to Lift Cylinder Extending, Valve Side TUBE, Valve to Lift Cylinder Retracting Cylinder Side CONNECTOR, 1-3/16 - 12 x 1-1/16 - 12 Valve to Lift Cylinder "O" RING, .924 x .116 Connector | 1 1 2 2               |
| 15<br>16<br>17       | 108141<br>108165<br>313288               | TUBE, Lift Cylinder Extending, Cylinder Side                                                                                                                                                         | 1 1 4                 |
| 18<br>19<br>         | 102983                                   | CLAMP, Tube                                                                                                                                                                                          | 2 2 2 2               |
|                      |                                          |                                                                                                                                                                                                      |                       |
|                      |                                          |                                                                                                                                                                                                      |                       |
|                      |                                          |                                                                                                                                                                                                      |                       |
|                      |                                          |                                                                                                                                                                                                      |                       |
|                      |                                          |                                                                                                                                                                                                      |                       |