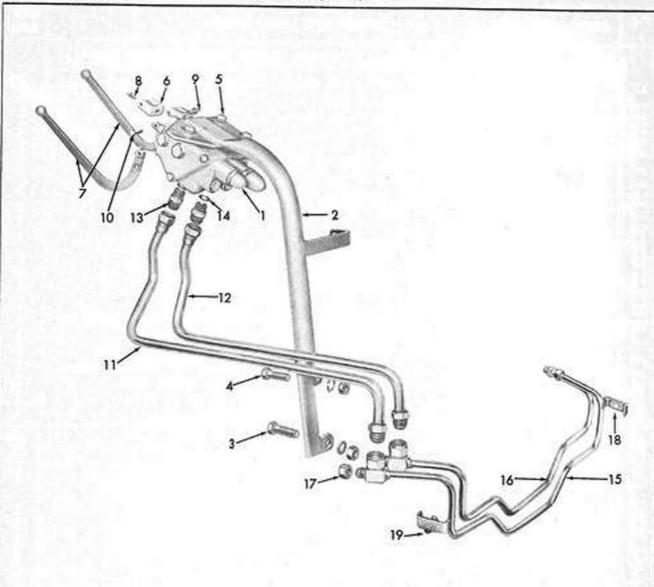

|           |                  | Figure 2 - Valve & Lift Cylinder Tube Parts                                                                                                          |              |
|-----------|------------------|------------------------------------------------------------------------------------------------------------------------------------------------------|--------------|
| FIG.<br>2 | PART NO.         | NAME AND DESCRIPTION                                                                                                                                 | QTY.<br>REQ. |
|           |                  | GROUP 1-2 VALVE & LIFT CYLINDER TUBE PARTS                                                                                                           |              |
| 2 3       | 108408<br>108409 | VALVE, Loader Control                                                                                                                                | 1            |
| Ė         |                  | 34813-S7 LOCKWASHER, 3/4 )Support to Transmission 34674-S8 NUT, 3/4 - 10 Hex                                                                         | 1            |
| 4 -       |                  | 45796-S8 BOLT, 5/8 - 11 x 2-1/2 Hex Hd) 34811-S7 LOCKWASHER, 5/8 33849-S8 NUT, 5/8 - 11 Hex  Transmission                                            | 1            |
| 5         |                  | 20408-S8 BOLT, 3/8 - 16 x 1-1/8 Hex Hd - Support to Cyl. Head<br>20392-S8 BOLT, 1/2 - 13 x 1.00 Hex Hd)<br>34809-S7 LOCKWASHER, 1/2 Support to Valve | 3            |

| FIG.                 | PART NO.                                 | NAME AND DESCRIPTION                                                                                                                                                                                 | QTY<br>REQ            |
|----------------------|------------------------------------------|------------------------------------------------------------------------------------------------------------------------------------------------------------------------------------------------------|-----------------------|
| 6 7 8 - 9 - 10       | 108412<br>108420<br>302209-58<br>108418  | QROUP 1-2 VALVE & LIFT CYLINDER TUBE PARTS (Cont'd)  PIVOT, Control Valve Handle                                                                                                                     | 2 2 2 2 1 2 2 2 2 2 2 |
| 11<br>12<br>13<br>14 | 108083<br>108084<br>108203<br>372229-891 | TUBE, Valve to Lift Cylinder Extending, Valve Side TUBE, Valve to Lift Cylinder Retracting Cylinder Side CONNECTOR, 1-3/16 - 12 x 1-1/16 - 12 Valve to Lift Cylinder "O" RING, .924 x .116 Connector | 1 1 2 2               |
| 15<br>16<br>17       | 108141<br>108165<br>313288               | TUBE, Lift Cylinder Extending, Cylinder Side                                                                                                                                                         | 1 1 4                 |
| 18<br>19<br>         | 102983                                   | CLAMP, Tube                                                                                                                                                                                          | 2 2 2 2               |
|                      |                                          |                                                                                                                                                                                                      |                       |
|                      |                                          |                                                                                                                                                                                                      |                       |
|                      |                                          |                                                                                                                                                                                                      |                       |
|                      |                                          |                                                                                                                                                                                                      |                       |
|                      |                                          |                                                                                                                                                                                                      |                       |