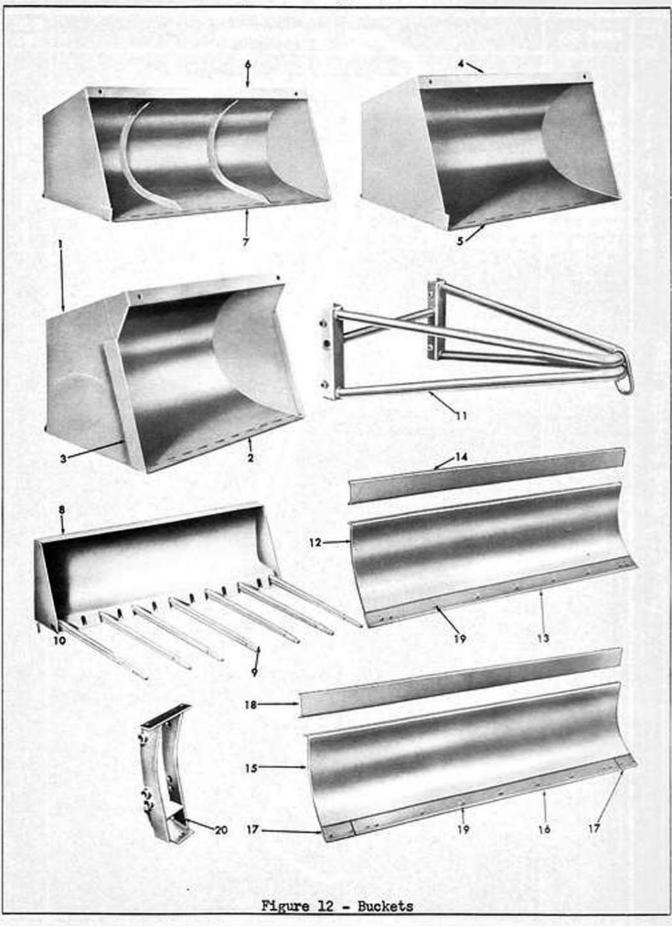

| FIG.<br>12                 | PART NO.                                         | NAME AND DESCRIPTION                                                                                                                             | QTY.               |
|----------------------------|--------------------------------------------------|--------------------------------------------------------------------------------------------------------------------------------------------------|--------------------|
|                            |                                                  | GROUP 5-1 ATTACHMENTS                                                                                                                            |                    |
| 2 - 3                      | 19-132<br>108121<br>108127<br>108126             | BUCKET, Tread Width, 5/8 Yard LIP, Bucket                                                                                                        | 1 1 1 1            |
| 4 5                        | 19-133<br>108172                                 | BUCKET, Tread Width, 3/4 Yard                                                                                                                    | 1                  |
| 6                          | 19-134<br>108171                                 | BUCKET, Tread Width, 1 Yard                                                                                                                      | 1                  |
| 8<br>9<br>10               | 19 <b>-</b> 135<br>108717                        | BUCKET, Manure Fork Type                                                                                                                         | 7 7                |
| 11<br>12<br>13<br>14       | 19-136<br>19-139<br>194827<br>195872             | CRANE, Industrial Loader                                                                                                                         | 1 1 1              |
| 15<br>16<br>17<br>18<br>19 | 19-140<br>194827<br>195861<br>108396<br>300308-S | BLADE, Universal Dozer, 7Ft                                                                                                                      | 2<br>1<br>22<br>22 |
| =                          |                                                  | 20510-S8 BOLT, 1/2 - 13 x 1-3/4 Hex Hd) Bracket to Blade<br>34809-S7 LOCKWASHER, 1/2 (Upper) Part of<br>33845-S8 NUT, 1/2 - 13 Hex ) 19-139, 140 | 4 4                |
| =                          | 302515-88                                        | BOLT, 3/4 - 10 x 1-3/4 Carriage) Bracket to Blade<br>34813-S7 LOCKWASHER, 3/4 (Upper) Part of<br>34674-S8 NUT, 3/4 - 10 Hex ) 19-139, 140        | 2 2 2              |
| =                          |                                                  | 20432-S8 BOLT, 1/2 - 13 x 1-1/4 Hex Hd) 34809-S7 LOCKWASHER, 1/2 33845-S8 NUT, 1/2 - 13 Hex (Part of 108396, 195872)                             | 444                |
| 20                         | 19-141                                           | BRACKET, Dozer Blade Mounting                                                                                                                    | 2                  |
|                            | fain                                             | EXTRA EQUIPMENT                                                                                                                                  |                    |
|                            | 190033                                           | KIT, Skid Shoe                                                                                                                                   | AR                 |
|                            | 19-137                                           | ANGLE ADAPTER, Dozer Blade                                                                                                                       | AR                 |