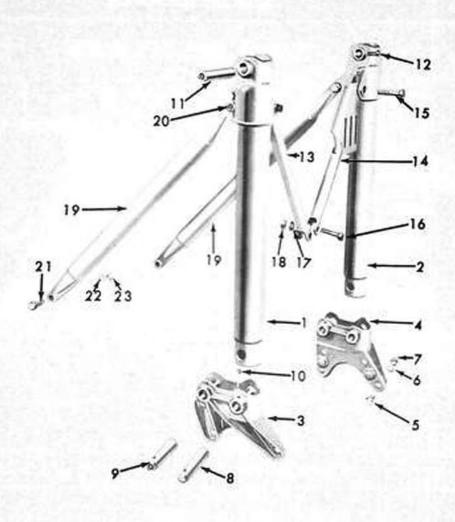

| Figure 7 |   | D       | D L   |
|----------|---|---------|-------|
| Figure / | - | K TO MA | PANTE |

| FIG.             | PART NO.                                          | NAME AND DESCRIPTION                                                                                                                                                                     | QTY.<br>REQ.     |
|------------------|---------------------------------------------------|------------------------------------------------------------------------------------------------------------------------------------------------------------------------------------------|------------------|
| 3                | 108113<br>108112<br>108119<br>108118<br>302964-S8 | POST, Lift Arm, Left POST, Lift Arm, Right BRACKET, Post Mounting, Left BRACKET, Post Mounting, Right BOLT, 3/4 - 10 x 1-3/4 Hex Hd) 34813-S7 LOCKWASHER, 3/4 33674-S8 NUT, 3/4 - 10 Hex | 1111888888       |
| 8<br>9<br>10<br> | 108148<br>195733                                  | PIN, 1.25 x 6.50 Drilled                                                                                                                                                                 | 2<br>2<br>4<br>2 |

| rig.<br>7                  | PART NO.         | NAME AND DESCRIPTION                                                              | QTY<br>REQ |
|----------------------------|------------------|-----------------------------------------------------------------------------------|------------|
|                            |                  | GROUP 2-1 FRAME PARTS (Cont'd)                                                    | 12         |
| 12                         | 108147           | PIN, 1.25 x 6 Drilled                                                             | 2 2        |
| 13<br>14<br>15<br>16<br>17 | 108173<br>108198 | BRACE, Left                                                                       | 1 2 2 4    |
| 19                         | 108145           | BRACE, Diagonal                                                                   | 2 2 4      |
| 21<br>22<br>23             | 372228-58        | 45798-S BOLT, 3/4 - 10 x 2-1/2 Hex Hd - Tractor<br>WASHER, .78 x 1.26 x .250 Flat | 4          |
|                            |                  |                                                                                   |            |
|                            |                  |                                                                                   |            |
|                            |                  |                                                                                   |            |
|                            |                  |                                                                                   |            |
|                            | 77.              |                                                                                   | F          |
|                            |                  |                                                                                   |            |
|                            |                  |                                                                                   | B          |
|                            |                  |                                                                                   | 1          |
|                            | 18               |                                                                                   |            |
|                            |                  |                                                                                   |            |
|                            |                  |                                                                                   |            |