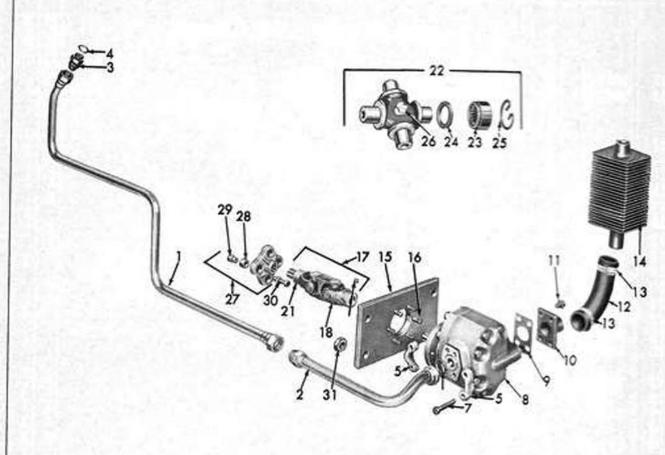

| FIG.         | PART NO.                   | NAME AND DESCRIPTION                                                                                                                                     |     |  |  |
|--------------|----------------------------|----------------------------------------------------------------------------------------------------------------------------------------------------------|-----|--|--|
| 1 2 3        | 108422<br>114120<br>108201 | TUBE, Valve to Pump, Valve Side                                                                                                                          | 1   |  |  |
| 4            |                            | CONNECTOR, 1-3/16 - 12 x 7/8 - 14, Tube to Valve                                                                                                         | 1   |  |  |
| 67           |                            | CLAMP HALF, Split Flange<br>87040-S91 "O" RING, .937 x .103 Outlet<br>20507-S8 BOLT, 3/8 - 16 x 1.75 Hex Hd)<br>34807-S8 LOCKWASHER, 3/8  Flange to Pump | 1 4 |  |  |
| 8<br>9<br>10 | 108385<br>108406<br>108402 | PUMP ASSEMBLY, Hydraulic GASKET, Flange                                                                                                                  | 1   |  |  |
| ii<br>       | 200402                     | FLANGE, Pump Inlet 20430-S8 BOLT, 7/16 - 14 x 1.25 Hex) Flange to Pump 34808-S7 LOCKWASHER, 7/16                                                         | 1   |  |  |

| PART NO.                   | NAME AND DESCRIPTION                                                                                                                        | QTY.                                                                                                                                                                                                                                                                                                                                                                                                                                                                                                                                                                                               |
|----------------------------|---------------------------------------------------------------------------------------------------------------------------------------------|----------------------------------------------------------------------------------------------------------------------------------------------------------------------------------------------------------------------------------------------------------------------------------------------------------------------------------------------------------------------------------------------------------------------------------------------------------------------------------------------------------------------------------------------------------------------------------------------------|
|                            |                                                                                                                                             | REQ.                                                                                                                                                                                                                                                                                                                                                                                                                                                                                                                                                                                               |
|                            | GROUP 1-4 PUMP LINE PARTS (Cont'd)                                                                                                          |                                                                                                                                                                                                                                                                                                                                                                                                                                                                                                                                                                                                    |
| 108404<br>107325<br>312777 | HOSE, Elbow, 1.5 ID                                                                                                                         | 1 1 1                                                                                                                                                                                                                                                                                                                                                                                                                                                                                                                                                                                              |
| 108398                     | PLATE, Pump Mounting                                                                                                                        | 1<br>6<br>6<br>6                                                                                                                                                                                                                                                                                                                                                                                                                                                                                                                                                                                   |
| 108450                     | SHAFT ASSEMBLY, Pump Drive                                                                                                                  | 1                                                                                                                                                                                                                                                                                                                                                                                                                                                                                                                                                                                                  |
| 108449<br>300138-58        | YOKE, Pump Side                                                                                                                             | 1 2                                                                                                                                                                                                                                                                                                                                                                                                                                                                                                                                                                                                |
| 108448<br>171333           | YOKE, Tractor Side                                                                                                                          | 1 2                                                                                                                                                                                                                                                                                                                                                                                                                                                                                                                                                                                                |
| 171329<br>171327<br>171326 | CUP ASSEMBLY, Needle SEAL, Cup RING, Snap 87914-S FITTING, Lube, 1/8 - 27 x 29/32, 67-1/2°                                                  | 1 1 1 1                                                                                                                                                                                                                                                                                                                                                                                                                                                                                                                                                                                            |
| 108416                     | HUB ASSEMBLY, Pump Drive                                                                                                                    | 1                                                                                                                                                                                                                                                                                                                                                                                                                                                                                                                                                                                                  |
| 194343<br>108419           | BLOCK, Rubber                                                                                                                               | 4                                                                                                                                                                                                                                                                                                                                                                                                                                                                                                                                                                                                  |
|                            | 20508-S BOLT, 7/16 - 14 x 1.75 Hex Hd) Hub to Tractor Pulley                                                                                | 4                                                                                                                                                                                                                                                                                                                                                                                                                                                                                                                                                                                                  |
| 354463-834                 | NUT, 3/4 - 16 Hex 34813-S7 LOCKWASHER, 3/4) Plate to Tractor                                                                                | 4                                                                                                                                                                                                                                                                                                                                                                                                                                                                                                                                                                                                  |
|                            |                                                                                                                                             |                                                                                                                                                                                                                                                                                                                                                                                                                                                                                                                                                                                                    |
|                            | 107325<br>312777<br>108398<br>108450<br>108449<br>300138-88<br>108448<br>171333<br>171329<br>171327<br>171326<br>108416<br>194343<br>108419 | 108404 107325 1107325 1108398  PLATE, Pump Mounting 88392-88 STUD, Screw, 3/8 - 16 - 24 x 1.50) 31807-S LOCKWASHER, 3/8 33800-S8 NUT, 3/8 - 24 Hex  108450  SHAFT ASSEMBLY, Pump Drive Consists of Center Yoke plus: YOKE, Pump Side SET SCREW, 3/8 - 16 x .38 Soc Headless - Shaft  108448  YOKE, Tractor Side KIT, Universal Joint Repair Consists of Center Cross plus: CUP ASSEMBLY, Needle SEAL, Cup RING, Snap 87914-S FITTING, Lube, 1/8 - 27 x 29/32, 67-1/2°  108416  HUB ASSEMBLY, Pump Drive Consists of Hub plus: BLCCK, Rubber BUSHING, Block  20508-S BOLT, 7/16 - 1h x 1.75 Hex Hd) |

| FTC              |                                      | rigure o - rilter Lines                                                                                             |              |
|------------------|--------------------------------------|---------------------------------------------------------------------------------------------------------------------|--------------|
| FIG.             | PART NO.                             | NAME AND DESCRIPTION                                                                                                | QTY.<br>REQ. |
|                  |                                      | GROUP 1-6 FILTER LINES                                                                                              |              |
| 2 3              | 108421<br>108401                     | TUBE, Valve to Filter                                                                                               | 1 3 1        |
| 4 - 5            | 108425                               | "U" BOLT, 3/8 - 16 ) 34807-S7 LOCKWASHER, 3/8 ) Tube to Support 33799-S8 NUT, 3/8 - 16 Hex) PLUG, Tube, 1-3/16 - 12 | 1 2 2 1      |
| 6<br>7<br>8<br>9 | 107697<br>107393<br>107294<br>108399 | ADAPTER ASSEMBLY, Filter NIPPLE, 1 = 12 Pipe, Adapter to Filter FILTER, Oil TUBE, Filter to Reservoir               | 1 1 1 1      |
| 10<br>11<br>12   | 108404<br>107325<br>108400           | HOSE, Elbow, 1.5 ID                                                                                                 | 1 2 1        |