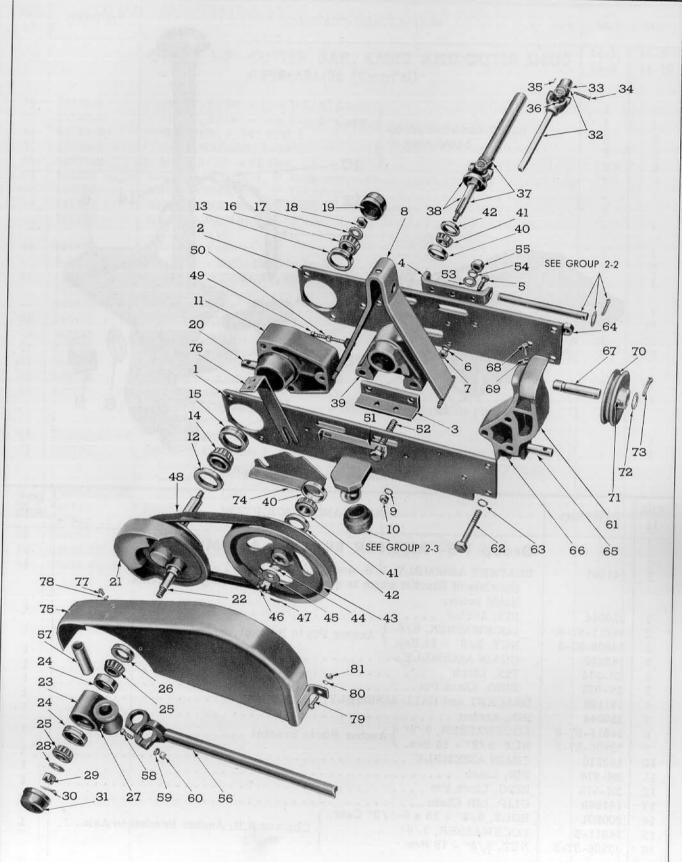

#### Group 2-DEARBORN REAR ATTACHED MOWERS

Models 14-15 and 14-16

| FIG.                                       | PART NO.                                                                                                                                                      | NAME AND DESCRIPTION                                                                                                                                                                                                                                                                                                                                                                                                                                                                                                       | QTY.<br>REQ.                                   |
|--------------------------------------------|---------------------------------------------------------------------------------------------------------------------------------------------------------------|----------------------------------------------------------------------------------------------------------------------------------------------------------------------------------------------------------------------------------------------------------------------------------------------------------------------------------------------------------------------------------------------------------------------------------------------------------------------------------------------------------------------------|------------------------------------------------|
|                                            |                                                                                                                                                               | Group 2-1-MAIN DRIVE                                                                                                                                                                                                                                                                                                                                                                                                                                                                                                       | - 100                                          |
| 1<br>2<br>3<br>                            | 142587<br>142583<br>142592<br>142593<br>34944-S7-8<br>142586<br>34944-S7-8<br>33845-S<br>142586<br>142586<br>34944-S7-8<br>33846-S7-8<br>142594<br>34944-S7-8 | RAIL and BALL PLATE, Side, Rear (Welded Assembly)  RAIL, Side, Front BRACKET, Angle BOLT, 1/2" - 20 x 1-3/4" Hex. Hd. LOCKWASHER, 1/2" Shakeproof NUT, 1/2" - 20 Hex. BOLT, 1/2" - 13 x 1-1/2" Hex. Hd. LOCKWASHER, 1/2" Shakeproof NUT, 1/2" - 13 Hex. BRACKET, U BOLT, 1/2" - 20 x 1-1/2" Hex. Hd. LOCKWASHER, 1/2" Shakeproof NUT, 1/2" - 20 x 1-1/2" Hex. Hd. LOCKWASHER, 1/2" Shakeproof NUT, 1/2" - 20 Hex.  ARM (Welded Assembly) LOCKWASHER, 1/2" Shakeproof NUT, 1/2" - 20 Hex.  Arm to Front and Rear Side Rails | 1<br>1<br>1<br>2<br>4<br>2<br>2<br>2<br>1<br>3 |
| 10 11                                      | 33846-S7-8<br>142770                                                                                                                                          | HOUSING ASSEMBLY, Flywheel Bearing                                                                                                                                                                                                                                                                                                                                                                                                                                                                                         | 1                                              |
| 12<br>13<br><br><br>14<br>15               | 7W4616<br>B1202<br>142609<br>34946-S7-8<br>33850-S7-8<br>141305<br>9N-750                                                                                     | CUP, Bearing CUP, Bearing BOLT, 5/8" - 18 x 4" Hex. Hd. LOCKWASHER, 5/8" Shakeproof NUT, 5/8" - 18 Hex. CONE, Bearing SEAL, Bearing Oil                                                                                                                                                                                                                                                                                                                                                                                    | 1<br>1<br>3<br>6<br>3<br>1                     |
| 16<br>17<br>18<br><br>19<br>20             | 141326<br>141327<br>33860-S7<br>72035-S7-8<br>142619<br>142601                                                                                                | CONE, Bearing WASHER, Flat NUT, 5/8" - 18 Hex. Slotted COTTER PIN, 1/8" x 1" CAP, Flywheel Bearing Housing PIN, Drawbar, Long                                                                                                                                                                                                                                                                                                                                                                                              | 1<br>1<br>1<br>1                               |
| 21                                         | 142602<br>33910-S<br>87601<br>142720                                                                                                                          | SET SCREW NUT, 3/8" - 16 Hex. Jam PLUG, 1/8" Pipe - Flywheel Bearing Housing FLYWHEEL and PITMAN PIN ASSEMBLY Consists of Flywheel which is not serviced separately plus Pitman Pin listed below:                                                                                                                                                                                                                                                                                                                          | 1 1 1 1                                        |
| 22<br>23                                   | 141315<br>142615                                                                                                                                              | PIN, Pitman                                                                                                                                                                                                                                                                                                                                                                                                                                                                                                                | 1                                              |
| 24<br>25<br>26<br><br>27<br>28<br>29<br>30 | 142617<br>8M1217<br>8M1216<br>141322<br>141323<br>353043-A-S8<br>351505<br>33973-S<br>72035-S7-8                                                              | BUSHING  CUP, Pitman and Flywheel Pin  CONE, Pitman and Flywheel Pin  SEAL, Pitman Pin Bearing Oil  LOCK RING  FITTING, Lube  WASHER, .65 x 1.25 x .15 Flat  NUT, 5/8" - 18 Hex. Slotted  COTTER PIN, 1/8" x 1"                                                                                                                                                                                                                                                                                                            | 1<br>2<br>2<br>1<br>1<br>2                     |
| 31<br>32                                   | 142618                                                                                                                                                        | CAP, Pitman Pin Dust UNIVERSAL JOINT ASSEMBLY, Front Consists of:                                                                                                                                                                                                                                                                                                                                                                                                                                                          | 1 1                                            |
| 33<br>34<br>35<br>36                       | 74027-S<br>72017-S                                                                                                                                            | PIN, Clevis COTTER PIN Front Universal Joint to Tractor PTO                                                                                                                                                                                                                                                                                                                                                                                                                                                                | 1                                              |
| 37<br>38                                   |                                                                                                                                                               | UNIVERSAL JOINT ASSEMBLY, Rear                                                                                                                                                                                                                                                                                                                                                                                                                                                                                             | 1                                              |
| See<br>Fig.<br>13                          | 142696                                                                                                                                                        | SHIELD, Universal Joint                                                                                                                                                                                                                                                                                                                                                                                                                                                                                                    | 1                                              |

|                      |                                              | MODELS 14-15 and 14-16                                                                                                                                                                                                                                                                                                                                                                                                                                                                                                                                                                                                                                                                                                                                                                                                                                                                                                                                                                                                                                                                                                                                                                                                                                                                                                                                                                                                                                                                                                                                                                                                                                                                                                                                                                                                                                                                                                                                                                                                                                                                                                        |              |
|----------------------|----------------------------------------------|-------------------------------------------------------------------------------------------------------------------------------------------------------------------------------------------------------------------------------------------------------------------------------------------------------------------------------------------------------------------------------------------------------------------------------------------------------------------------------------------------------------------------------------------------------------------------------------------------------------------------------------------------------------------------------------------------------------------------------------------------------------------------------------------------------------------------------------------------------------------------------------------------------------------------------------------------------------------------------------------------------------------------------------------------------------------------------------------------------------------------------------------------------------------------------------------------------------------------------------------------------------------------------------------------------------------------------------------------------------------------------------------------------------------------------------------------------------------------------------------------------------------------------------------------------------------------------------------------------------------------------------------------------------------------------------------------------------------------------------------------------------------------------------------------------------------------------------------------------------------------------------------------------------------------------------------------------------------------------------------------------------------------------------------------------------------------------------------------------------------------------|--------------|
| FIG.<br>12           | PART NO.                                     | NAME AND DESCRIPTION                                                                                                                                                                                                                                                                                                                                                                                                                                                                                                                                                                                                                                                                                                                                                                                                                                                                                                                                                                                                                                                                                                                                                                                                                                                                                                                                                                                                                                                                                                                                                                                                                                                                                                                                                                                                                                                                                                                                                                                                                                                                                                          | QTY.<br>REQ. |
|                      |                                              | Group 2-1-MAIN DRIVE (Cont'd)                                                                                                                                                                                                                                                                                                                                                                                                                                                                                                                                                                                                                                                                                                                                                                                                                                                                                                                                                                                                                                                                                                                                                                                                                                                                                                                                                                                                                                                                                                                                                                                                                                                                                                                                                                                                                                                                                                                                                                                                                                                                                                 |              |
| 39                   | 142771                                       | HOUSING ASSEMBLY, Drive Sheave Bearing                                                                                                                                                                                                                                                                                                                                                                                                                                                                                                                                                                                                                                                                                                                                                                                                                                                                                                                                                                                                                                                                                                                                                                                                                                                                                                                                                                                                                                                                                                                                                                                                                                                                                                                                                                                                                                                                                                                                                                                                                                                                                        | 1            |
| 40<br>41<br>42<br>43 | 141228<br>141229<br>141230<br>142684         | CUP, Bearing CONE, Drive Sheave Bearing SEAL, Drive Sheave Bearing Oil SHEAVE Drive                                                                                                                                                                                                                                                                                                                                                                                                                                                                                                                                                                                                                                                                                                                                                                                                                                                                                                                                                                                                                                                                                                                                                                                                                                                                                                                                                                                                                                                                                                                                                                                                                                                                                                                                                                                                                                                                                                                                                                                                                                           | 2 2          |
| 44<br>45<br>46       | 142685<br>141235<br>33860-S7                 | GASKET, Drive Sheave, Cork                                                                                                                                                                                                                                                                                                                                                                                                                                                                                                                                                                                                                                                                                                                                                                                                                                                                                                                                                                                                                                                                                                                                                                                                                                                                                                                                                                                                                                                                                                                                                                                                                                                                                                                                                                                                                                                                                                                                                                                                                                                                                                    | 1            |
| 47<br>48<br>49       | 72035-S7-8<br>142689<br>142610               | COTTER PIN, 1/8" x 1" )                                                                                                                                                                                                                                                                                                                                                                                                                                                                                                                                                                                                                                                                                                                                                                                                                                                                                                                                                                                                                                                                                                                                                                                                                                                                                                                                                                                                                                                                                                                                                                                                                                                                                                                                                                                                                                                                                                                                                                                                                                                                                                       | 1            |
| 50<br>51             | 33799-S8<br>142686                           | SCREW NUT, 3/8" - 16 Hex. Belt Adjusting                                                                                                                                                                                                                                                                                                                                                                                                                                                                                                                                                                                                                                                                                                                                                                                                                                                                                                                                                                                                                                                                                                                                                                                                                                                                                                                                                                                                                                                                                                                                                                                                                                                                                                                                                                                                                                                                                                                                                                                                                                                                                      | 1            |
| 52<br>53<br>54<br>55 | 142687<br>34721-S7-8<br>34946-S7-8<br>142688 | PLATE, Lock                                                                                                                                                                                                                                                                                                                                                                                                                                                                                                                                                                                                                                                                                                                                                                                                                                                                                                                                                                                                                                                                                                                                                                                                                                                                                                                                                                                                                                                                                                                                                                                                                                                                                                                                                                                                                                                                                                                                                                                                                                                                                                                   | 2            |
| 56<br>See)<br>Fig.   | 142623<br>353043-S-S8<br>23565-S             | PITMAN (Riveted Assembly)                                                                                                                                                                                                                                                                                                                                                                                                                                                                                                                                                                                                                                                                                                                                                                                                                                                                                                                                                                                                                                                                                                                                                                                                                                                                                                                                                                                                                                                                                                                                                                                                                                                                                                                                                                                                                                                                                                                                                                                                                                                                                                     | 1            |
| 17<br>57<br>58       | 142633<br>142630<br>142631                   | BOLT, 1/2" - 20 x 2-3/4" Carr.<br>NUT, 1/2" - 20 PIN, Pitman Wrist  BOLT, 3/8" - 24 x 1-5/8" Special                                                                                                                                                                                                                                                                                                                                                                                                                                                                                                                                                                                                                                                                                                                                                                                                                                                                                                                                                                                                                                                                                                                                                                                                                                                                                                                                                                                                                                                                                                                                                                                                                                                                                                                                                                                                                                                                                                                                                                                                                          | 1<br>1       |
| 59<br>60             | 34807-S8<br>142632                           | LOCKWASHER, 3/8" Pitman to Wrist Pin                                                                                                                                                                                                                                                                                                                                                                                                                                                                                                                                                                                                                                                                                                                                                                                                                                                                                                                                                                                                                                                                                                                                                                                                                                                                                                                                                                                                                                                                                                                                                                                                                                                                                                                                                                                                                                                                                                                                                                                                                                                                                          | - 0.0        |
| 61<br>62<br>63       | 142604<br>142609<br>34946-S7-8               | BRACKET, Cable Sheave                                                                                                                                                                                                                                                                                                                                                                                                                                                                                                                                                                                                                                                                                                                                                                                                                                                                                                                                                                                                                                                                                                                                                                                                                                                                                                                                                                                                                                                                                                                                                                                                                                                                                                                                                                                                                                                                                                                                                                                                                                                                                                         | 3            |
| 64<br>65<br>66       | 33850-S7-8<br>142605<br>142602               | PIN, Drawbar, Short                                                                                                                                                                                                                                                                                                                                                                                                                                                                                                                                                                                                                                                                                                                                                                                                                                                                                                                                                                                                                                                                                                                                                                                                                                                                                                                                                                                                                                                                                                                                                                                                                                                                                                                                                                                                                                                                                                                                                                                                                                                                                                           | 1            |
| 66<br>67             | 33910-S<br>142606                            | NUT, 3/8" - 16 Jam   Drawbar Pin to Bracket                                                                                                                                                                                                                                                                                                                                                                                                                                                                                                                                                                                                                                                                                                                                                                                                                                                                                                                                                                                                                                                                                                                                                                                                                                                                                                                                                                                                                                                                                                                                                                                                                                                                                                                                                                                                                                                                                                                                                                                                                                                                                   | 1            |
| 68<br>69<br>70       | 142607<br>33910-S<br>142611                  | SET SCREW NUT; 3/8" - 16 Jam Cable Sheave Pin to Bracket SHEAVE ASSEMBLY, Cable                                                                                                                                                                                                                                                                                                                                                                                                                                                                                                                                                                                                                                                                                                                                                                                                                                                                                                                                                                                                                                                                                                                                                                                                                                                                                                                                                                                                                                                                                                                                                                                                                                                                                                                                                                                                                                                                                                                                                                                                                                               | 1 1          |
| 71                   | 353043-A-S8                                  | Consists of Sheave which is not serviced separately plus Fitting listed below: FITTING, Lube                                                                                                                                                                                                                                                                                                                                                                                                                                                                                                                                                                                                                                                                                                                                                                                                                                                                                                                                                                                                                                                                                                                                                                                                                                                                                                                                                                                                                                                                                                                                                                                                                                                                                                                                                                                                                                                                                                                                                                                                                                  |              |
| 72<br>73<br>74       | 44754-S<br>72073-S7-8<br>142608              | WASHER, 1" Flat COTTER PIN, 3/16" x 1-1/2" Cable Sheave to Pin                                                                                                                                                                                                                                                                                                                                                                                                                                                                                                                                                                                                                                                                                                                                                                                                                                                                                                                                                                                                                                                                                                                                                                                                                                                                                                                                                                                                                                                                                                                                                                                                                                                                                                                                                                                                                                                                                                                                                                                                                                                                | 1            |
| 75<br>76             | 142716<br>142725                             | GUARD, Grass GUARD, Belt. BRACKET, Belt Guard.                                                                                                                                                                                                                                                                                                                                                                                                                                                                                                                                                                                                                                                                                                                                                                                                                                                                                                                                                                                                                                                                                                                                                                                                                                                                                                                                                                                                                                                                                                                                                                                                                                                                                                                                                                                                                                                                                                                                                                                                                                                                                | 1 1 1        |
| 77<br>78<br>79       | 28966-S<br>34806-S<br>20386-S                | SCREW, 5/16" - 24 x 3/4" Oval Hd.<br>LOCKWASHER, 5/16" BOLT, 5/16" - 18 x 1" Hex. Hd. )                                                                                                                                                                                                                                                                                                                                                                                                                                                                                                                                                                                                                                                                                                                                                                                                                                                                                                                                                                                                                                                                                                                                                                                                                                                                                                                                                                                                                                                                                                                                                                                                                                                                                                                                                                                                                                                                                                                                                                                                                                       | 2            |
| 80<br>81             | 34806-S<br>33797-S<br>142715                 | LOCKWASHER, 5/16" Belt Guard to Side Rail                                                                                                                                                                                                                                                                                                                                                                                                                                                                                                                                                                                                                                                                                                                                                                                                                                                                                                                                                                                                                                                                                                                                                                                                                                                                                                                                                                                                                                                                                                                                                                                                                                                                                                                                                                                                                                                                                                                                                                                                                                                                                     | 1            |
|                      | 112110                                       | Discouring Condition Control of the | As Req.      |