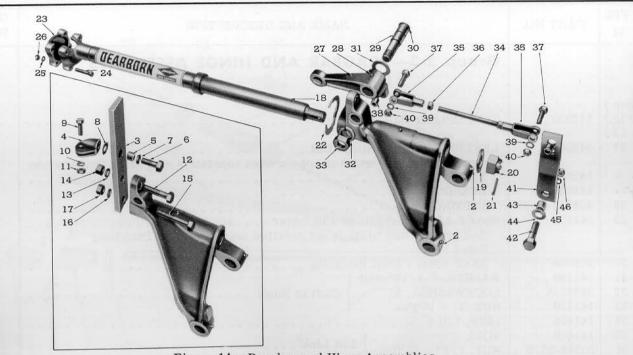

#### Group 2-DEARBORN REAR ATTACHED MOWERS

Models 14-15 and 14-16

| FIG.                                       | PART NO.                                                                                                                                                      | NAME AND DESCRIPTION                                                                                                                                                                                                                                                                                                                                                                                                                                                                                                       | QTY.<br>REQ.                                   |
|--------------------------------------------|---------------------------------------------------------------------------------------------------------------------------------------------------------------|----------------------------------------------------------------------------------------------------------------------------------------------------------------------------------------------------------------------------------------------------------------------------------------------------------------------------------------------------------------------------------------------------------------------------------------------------------------------------------------------------------------------------|------------------------------------------------|
|                                            |                                                                                                                                                               | Group 2-1-MAIN DRIVE                                                                                                                                                                                                                                                                                                                                                                                                                                                                                                       | - 100                                          |
| 1<br>2<br>3<br>                            | 142587<br>142583<br>142592<br>142593<br>34944-S7-8<br>142586<br>34944-S7-8<br>33845-S<br>142586<br>142586<br>34944-S7-8<br>33846-S7-8<br>142594<br>34944-S7-8 | RAIL and BALL PLATE, Side, Rear (Welded Assembly)  RAIL, Side, Front BRACKET, Angle BOLT, 1/2" - 20 x 1-3/4" Hex. Hd. LOCKWASHER, 1/2" Shakeproof NUT, 1/2" - 20 Hex. BOLT, 1/2" - 13 x 1-1/2" Hex. Hd. LOCKWASHER, 1/2" Shakeproof NUT, 1/2" - 13 Hex. BRACKET, U BOLT, 1/2" - 20 x 1-1/2" Hex. Hd. LOCKWASHER, 1/2" Shakeproof NUT, 1/2" - 20 x 1-1/2" Hex. Hd. LOCKWASHER, 1/2" Shakeproof NUT, 1/2" - 20 Hex.  ARM (Welded Assembly) LOCKWASHER, 1/2" Shakeproof NUT, 1/2" - 20 Hex.  Arm to Front and Rear Side Rails | 1<br>1<br>1<br>2<br>4<br>2<br>2<br>2<br>1<br>3 |
| 10 11                                      | 33846-S7-8<br>142770                                                                                                                                          | HOUSING ASSEMBLY, Flywheel Bearing                                                                                                                                                                                                                                                                                                                                                                                                                                                                                         | 1                                              |
| 12<br>13<br><br><br>14<br>15               | 7W4616<br>B1202<br>142609<br>34946-S7-8<br>33850-S7-8<br>141305<br>9N-750                                                                                     | CUP, Bearing CUP, Bearing BOLT, 5/8" - 18 x 4" Hex. Hd. LOCKWASHER, 5/8" Shakeproof NUT, 5/8" - 18 Hex. CONE, Bearing SEAL, Bearing Oil                                                                                                                                                                                                                                                                                                                                                                                    | 1<br>1<br>3<br>6<br>3<br>1                     |
| 16<br>17<br>18<br><br>19<br>20             | 141326<br>141327<br>33860-S7<br>72035-S7-8<br>142619<br>142601                                                                                                | CONE, Bearing WASHER, Flat NUT, 5/8" - 18 Hex. Slotted COTTER PIN, 1/8" x 1" CAP, Flywheel Bearing Housing PIN, Drawbar, Long                                                                                                                                                                                                                                                                                                                                                                                              | 1<br>1<br>1<br>1                               |
| 21                                         | 142602<br>33910-S<br>87601<br>142720                                                                                                                          | SET SCREW NUT, 3/8" - 16 Hex. Jam PLUG, 1/8" Pipe - Flywheel Bearing Housing FLYWHEEL and PITMAN PIN ASSEMBLY Consists of Flywheel which is not serviced separately plus Pitman Pin listed below:                                                                                                                                                                                                                                                                                                                          | 1 1 1 1                                        |
| 22<br>23                                   | 141315<br>142615                                                                                                                                              | PIN, Pitman                                                                                                                                                                                                                                                                                                                                                                                                                                                                                                                | 1                                              |
| 24<br>25<br>26<br><br>27<br>28<br>29<br>30 | 142617<br>8M1217<br>8M1216<br>141322<br>141323<br>353043-A-S8<br>351505<br>33973-S<br>72035-S7-8                                                              | BUSHING  CUP, Pitman and Flywheel Pin  CONE, Pitman and Flywheel Pin  SEAL, Pitman Pin Bearing Oil  LOCK RING  FITTING, Lube  WASHER, .65 x 1.25 x .15 Flat  NUT, 5/8" - 18 Hex. Slotted  COTTER PIN, 1/8" x 1"                                                                                                                                                                                                                                                                                                            | 1<br>2<br>2<br>1<br>1<br>2                     |
| 31<br>32                                   | 142618                                                                                                                                                        | CAP, Pitman Pin Dust UNIVERSAL JOINT ASSEMBLY, Front Consists of:                                                                                                                                                                                                                                                                                                                                                                                                                                                          | 1 1                                            |
| 33<br>34<br>35<br>36                       | 74027-S<br>72017-S                                                                                                                                            | PIN, Clevis COTTER PIN Front Universal Joint to Tractor PTO                                                                                                                                                                                                                                                                                                                                                                                                                                                                | 1                                              |
| 37<br>38                                   |                                                                                                                                                               | UNIVERSAL JOINT ASSEMBLY, Rear                                                                                                                                                                                                                                                                                                                                                                                                                                                                                             | 1                                              |
| See<br>Fig.<br>13                          | 142696                                                                                                                                                        | SHIELD, Universal Joint                                                                                                                                                                                                                                                                                                                                                                                                                                                                                                    | 1                                              |

|                      |                                              | MODELS 14-15 and 14-16                                                                                                                                                                                                                                                                                                                                                                                                                                                                                                                                                                                                                                                                                                                                                                                                                                                                                                                                                                                                                                                                                                                                                                                                                                                                                                                                                                                                                                                                                                                                                                                                                                                                                                                                                                                                                                                                                                                                                                                                                                                                                                        |              |
|----------------------|----------------------------------------------|-------------------------------------------------------------------------------------------------------------------------------------------------------------------------------------------------------------------------------------------------------------------------------------------------------------------------------------------------------------------------------------------------------------------------------------------------------------------------------------------------------------------------------------------------------------------------------------------------------------------------------------------------------------------------------------------------------------------------------------------------------------------------------------------------------------------------------------------------------------------------------------------------------------------------------------------------------------------------------------------------------------------------------------------------------------------------------------------------------------------------------------------------------------------------------------------------------------------------------------------------------------------------------------------------------------------------------------------------------------------------------------------------------------------------------------------------------------------------------------------------------------------------------------------------------------------------------------------------------------------------------------------------------------------------------------------------------------------------------------------------------------------------------------------------------------------------------------------------------------------------------------------------------------------------------------------------------------------------------------------------------------------------------------------------------------------------------------------------------------------------------|--------------|
| FIG.<br>12           | PART NO.                                     | NAME AND DESCRIPTION                                                                                                                                                                                                                                                                                                                                                                                                                                                                                                                                                                                                                                                                                                                                                                                                                                                                                                                                                                                                                                                                                                                                                                                                                                                                                                                                                                                                                                                                                                                                                                                                                                                                                                                                                                                                                                                                                                                                                                                                                                                                                                          | QTY.<br>REQ. |
|                      |                                              | Group 2-1-MAIN DRIVE (Cont'd)                                                                                                                                                                                                                                                                                                                                                                                                                                                                                                                                                                                                                                                                                                                                                                                                                                                                                                                                                                                                                                                                                                                                                                                                                                                                                                                                                                                                                                                                                                                                                                                                                                                                                                                                                                                                                                                                                                                                                                                                                                                                                                 |              |
| 39                   | 142771                                       | HOUSING ASSEMBLY, Drive Sheave Bearing                                                                                                                                                                                                                                                                                                                                                                                                                                                                                                                                                                                                                                                                                                                                                                                                                                                                                                                                                                                                                                                                                                                                                                                                                                                                                                                                                                                                                                                                                                                                                                                                                                                                                                                                                                                                                                                                                                                                                                                                                                                                                        | 1            |
| 40<br>41<br>42<br>43 | 141228<br>141229<br>141230<br>142684         | CUP, Bearing CONE, Drive Sheave Bearing SEAL, Drive Sheave Bearing Oil SHEAVE Drive                                                                                                                                                                                                                                                                                                                                                                                                                                                                                                                                                                                                                                                                                                                                                                                                                                                                                                                                                                                                                                                                                                                                                                                                                                                                                                                                                                                                                                                                                                                                                                                                                                                                                                                                                                                                                                                                                                                                                                                                                                           | 2 2          |
| 44<br>45<br>46       | 142685<br>141235<br>33860-S7                 | GASKET, Drive Sheave, Cork                                                                                                                                                                                                                                                                                                                                                                                                                                                                                                                                                                                                                                                                                                                                                                                                                                                                                                                                                                                                                                                                                                                                                                                                                                                                                                                                                                                                                                                                                                                                                                                                                                                                                                                                                                                                                                                                                                                                                                                                                                                                                                    | 1            |
| 47<br>48<br>49       | 72035-S7-8<br>142689<br>142610               | COTTER PIN, 1/8" x 1" )                                                                                                                                                                                                                                                                                                                                                                                                                                                                                                                                                                                                                                                                                                                                                                                                                                                                                                                                                                                                                                                                                                                                                                                                                                                                                                                                                                                                                                                                                                                                                                                                                                                                                                                                                                                                                                                                                                                                                                                                                                                                                                       | 1            |
| 50<br>51             | 33799-S8<br>142686                           | SCREW NUT, 3/8" - 16 Hex. Belt Adjusting                                                                                                                                                                                                                                                                                                                                                                                                                                                                                                                                                                                                                                                                                                                                                                                                                                                                                                                                                                                                                                                                                                                                                                                                                                                                                                                                                                                                                                                                                                                                                                                                                                                                                                                                                                                                                                                                                                                                                                                                                                                                                      | 1            |
| 52<br>53<br>54<br>55 | 142687<br>34721-S7-8<br>34946-S7-8<br>142688 | PLATE, Lock                                                                                                                                                                                                                                                                                                                                                                                                                                                                                                                                                                                                                                                                                                                                                                                                                                                                                                                                                                                                                                                                                                                                                                                                                                                                                                                                                                                                                                                                                                                                                                                                                                                                                                                                                                                                                                                                                                                                                                                                                                                                                                                   | 2            |
| 56<br>See)<br>Fig.   | 142623<br>353043-S-S8<br>23565-S             | PITMAN (Riveted Assembly)                                                                                                                                                                                                                                                                                                                                                                                                                                                                                                                                                                                                                                                                                                                                                                                                                                                                                                                                                                                                                                                                                                                                                                                                                                                                                                                                                                                                                                                                                                                                                                                                                                                                                                                                                                                                                                                                                                                                                                                                                                                                                                     | 1            |
| 17<br>57<br>58       | 142633<br>142630<br>142631                   | BOLT, 1/2" - 20 x 2-3/4" Carr.<br>NUT, 1/2" - 20 PIN, Pitman Wrist  BOLT, 3/8" - 24 x 1-5/8" Special                                                                                                                                                                                                                                                                                                                                                                                                                                                                                                                                                                                                                                                                                                                                                                                                                                                                                                                                                                                                                                                                                                                                                                                                                                                                                                                                                                                                                                                                                                                                                                                                                                                                                                                                                                                                                                                                                                                                                                                                                          | 1<br>1       |
| 59<br>60             | 34807-S8<br>142632                           | LOCKWASHER, 3/8" Pitman to Wrist Pin                                                                                                                                                                                                                                                                                                                                                                                                                                                                                                                                                                                                                                                                                                                                                                                                                                                                                                                                                                                                                                                                                                                                                                                                                                                                                                                                                                                                                                                                                                                                                                                                                                                                                                                                                                                                                                                                                                                                                                                                                                                                                          | - 0.0        |
| 61<br>62<br>63       | 142604<br>142609<br>34946-S7-8               | BRACKET, Cable Sheave                                                                                                                                                                                                                                                                                                                                                                                                                                                                                                                                                                                                                                                                                                                                                                                                                                                                                                                                                                                                                                                                                                                                                                                                                                                                                                                                                                                                                                                                                                                                                                                                                                                                                                                                                                                                                                                                                                                                                                                                                                                                                                         | 3            |
| 64<br>65<br>66       | 33850-S7-8<br>142605<br>142602               | PIN, Drawbar, Short                                                                                                                                                                                                                                                                                                                                                                                                                                                                                                                                                                                                                                                                                                                                                                                                                                                                                                                                                                                                                                                                                                                                                                                                                                                                                                                                                                                                                                                                                                                                                                                                                                                                                                                                                                                                                                                                                                                                                                                                                                                                                                           | 1            |
| 66<br>67             | 33910-S<br>142606                            | NUT, 3/8" - 16 Jam   Drawbar Pin to Bracket                                                                                                                                                                                                                                                                                                                                                                                                                                                                                                                                                                                                                                                                                                                                                                                                                                                                                                                                                                                                                                                                                                                                                                                                                                                                                                                                                                                                                                                                                                                                                                                                                                                                                                                                                                                                                                                                                                                                                                                                                                                                                   | 1            |
| 68<br>69<br>70       | 142607<br>33910-S<br>142611                  | SET SCREW NUT; 3/8" - 16 Jam Cable Sheave Pin to Bracket SHEAVE ASSEMBLY, Cable                                                                                                                                                                                                                                                                                                                                                                                                                                                                                                                                                                                                                                                                                                                                                                                                                                                                                                                                                                                                                                                                                                                                                                                                                                                                                                                                                                                                                                                                                                                                                                                                                                                                                                                                                                                                                                                                                                                                                                                                                                               | 1 1          |
| 71                   | 353043-A-S8                                  | Consists of Sheave which is not serviced separately plus Fitting listed below: FITTING, Lube                                                                                                                                                                                                                                                                                                                                                                                                                                                                                                                                                                                                                                                                                                                                                                                                                                                                                                                                                                                                                                                                                                                                                                                                                                                                                                                                                                                                                                                                                                                                                                                                                                                                                                                                                                                                                                                                                                                                                                                                                                  |              |
| 72<br>73<br>74       | 44754-S<br>72073-S7-8<br>142608              | WASHER, 1" Flat COTTER PIN, 3/16" x 1-1/2" Cable Sheave to Pin                                                                                                                                                                                                                                                                                                                                                                                                                                                                                                                                                                                                                                                                                                                                                                                                                                                                                                                                                                                                                                                                                                                                                                                                                                                                                                                                                                                                                                                                                                                                                                                                                                                                                                                                                                                                                                                                                                                                                                                                                                                                | 1            |
| 75<br>76             | 142716<br>142725                             | GUARD, Grass GUARD, Belt. BRACKET, Belt Guard.                                                                                                                                                                                                                                                                                                                                                                                                                                                                                                                                                                                                                                                                                                                                                                                                                                                                                                                                                                                                                                                                                                                                                                                                                                                                                                                                                                                                                                                                                                                                                                                                                                                                                                                                                                                                                                                                                                                                                                                                                                                                                | 1 1 1        |
| 77<br>78<br>79       | 28966-S<br>34806-S<br>20386-S                | SCREW, 5/16" - 24 x 3/4" Oval Hd.<br>LOCKWASHER, 5/16" BOLT, 5/16" - 18 x 1" Hex. Hd. )                                                                                                                                                                                                                                                                                                                                                                                                                                                                                                                                                                                                                                                                                                                                                                                                                                                                                                                                                                                                                                                                                                                                                                                                                                                                                                                                                                                                                                                                                                                                                                                                                                                                                                                                                                                                                                                                                                                                                                                                                                       | 2            |
| 80<br>81             | 34806-S<br>33797-S<br>142715                 | LOCKWASHER, 5/16" Belt Guard to Side Rail                                                                                                                                                                                                                                                                                                                                                                                                                                                                                                                                                                                                                                                                                                                                                                                                                                                                                                                                                                                                                                                                                                                                                                                                                                                                                                                                                                                                                                                                                                                                                                                                                                                                                                                                                                                                                                                                                                                                                                                                                                                                                     | 1            |
|                      | 112110                                       | Discouring Condition Control of the | As Req.      |