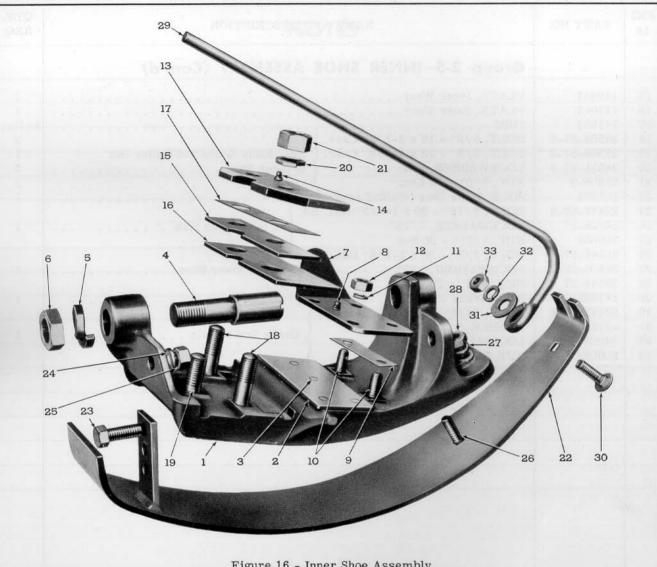

#### Mowers DEARBORN

MODELS 14-15 and 14-16

|            | 24 25 23 | 15 20 21 14 33 32 18 28 28 27 30 19 19 1 3 2 10 9 26 22 30 |              |
|------------|----------|------------------------------------------------------------|--------------|
|            |          | Figure 16 - Inner Shoe Assembly                            |              |
| FIG.<br>16 | PART NO. | NAME AND DESCRIPTION                                       | QTY.<br>REQ. |
|            |          |                                                            |              |

Group 2-5-INNER SHOE ASSEMBLY

PLATE, Inner Shoe Ledger (Opt. with 141042)

SHIM, Front Knife Guide . . . . . .

BOLT, 7/16" - 20 x 1-1/2" Carr.

LOCKWASHER, 7/16"

NUT, 7/16" - 20 Hex.

1

2

3

4

5

6

7

8

9

10

11

12

13

14

141156

142572

141042

62303-S

141158

34815-S

141159

141029

141031

300003

142640

353043-A-S8

23473-S7-8

353043-A-S8

34808-S7

SHOE ASSEMBLY, Inner (Riveted) ...........

Consists of Shoe which is not serviced separately plus items listed below:

PLATE, Inner Shoe Ledger (Opt. with 142572)

RIVET, 3/16" x 7/8" - Plate to Shoe................

LOCKWASHER, 1" } Hinge Pin Retaining ......

GUIDE ASSEMBLY, Front Knife................

GUIDE ASSEMBLY, Rear Knife ......

FITTING, Lube ......

Consists of Guide which is not serviced separately plus Fitting listed below: