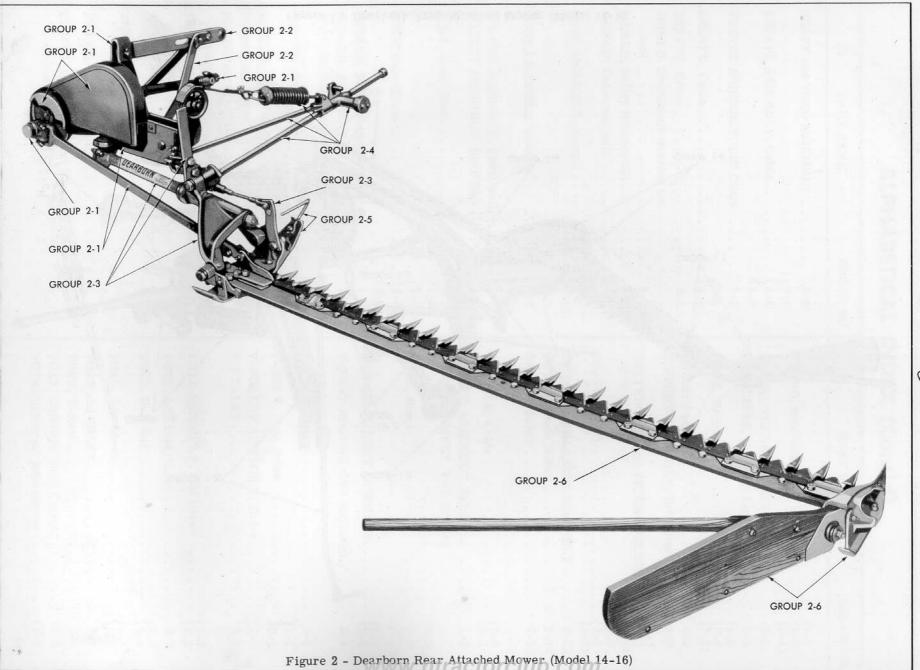

#### Group 2-DEARBORN REAR ATTACHED MOWERS

Models 14-15 and 14-16

| FIG.                                       | PART NO.                                                                                                                                                      | NAME AND DESCRIPTION                                                                                                                                                                                                                                                                                                                                                                                                                                                                                                       | QTY.<br>REQ.                                   |
|--------------------------------------------|---------------------------------------------------------------------------------------------------------------------------------------------------------------|----------------------------------------------------------------------------------------------------------------------------------------------------------------------------------------------------------------------------------------------------------------------------------------------------------------------------------------------------------------------------------------------------------------------------------------------------------------------------------------------------------------------------|------------------------------------------------|
|                                            |                                                                                                                                                               | Group 2-1-MAIN DRIVE                                                                                                                                                                                                                                                                                                                                                                                                                                                                                                       | - 100                                          |
| 1<br>2<br>3<br>                            | 142587<br>142583<br>142592<br>142593<br>34944-S7-8<br>142586<br>34944-S7-8<br>33845-S<br>142586<br>142586<br>34944-S7-8<br>33846-S7-8<br>142594<br>34944-S7-8 | RAIL and BALL PLATE, Side, Rear (Welded Assembly)  RAIL, Side, Front BRACKET, Angle BOLT, 1/2" - 20 x 1-3/4" Hex. Hd. LOCKWASHER, 1/2" Shakeproof NUT, 1/2" - 20 Hex. BOLT, 1/2" - 13 x 1-1/2" Hex. Hd. LOCKWASHER, 1/2" Shakeproof NUT, 1/2" - 13 Hex. BRACKET, U BOLT, 1/2" - 20 x 1-1/2" Hex. Hd. LOCKWASHER, 1/2" Shakeproof NUT, 1/2" - 20 x 1-1/2" Hex. Hd. LOCKWASHER, 1/2" Shakeproof NUT, 1/2" - 20 Hex.  ARM (Welded Assembly) LOCKWASHER, 1/2" Shakeproof NUT, 1/2" - 20 Hex.  Arm to Front and Rear Side Rails | 1<br>1<br>1<br>2<br>4<br>2<br>2<br>2<br>1<br>3 |
| 10 11                                      | 33846-S7-8<br>142770                                                                                                                                          | HOUSING ASSEMBLY, Flywheel Bearing                                                                                                                                                                                                                                                                                                                                                                                                                                                                                         | 1                                              |
| 12<br>13<br><br><br>14<br>15               | 7W4616<br>B1202<br>142609<br>34946-S7-8<br>33850-S7-8<br>141305<br>9N-750                                                                                     | CUP, Bearing CUP, Bearing BOLT, 5/8" - 18 x 4" Hex. Hd. LOCKWASHER, 5/8" Shakeproof NUT, 5/8" - 18 Hex. CONE, Bearing SEAL, Bearing Oil                                                                                                                                                                                                                                                                                                                                                                                    | 1<br>1<br>3<br>6<br>3<br>1                     |
| 16<br>17<br>18<br><br>19<br>20             | 141326<br>141327<br>33860-S7<br>72035-S7-8<br>142619<br>142601                                                                                                | CONE, Bearing WASHER, Flat NUT, 5/8" - 18 Hex. Slotted COTTER PIN, 1/8" x 1" CAP, Flywheel Bearing Housing PIN, Drawbar, Long                                                                                                                                                                                                                                                                                                                                                                                              | 1<br>1<br>1<br>1                               |
| 21                                         | 142602<br>33910-S<br>87601<br>142720                                                                                                                          | SET SCREW NUT, 3/8" - 16 Hex. Jam PLUG, 1/8" Pipe - Flywheel Bearing Housing FLYWHEEL and PITMAN PIN ASSEMBLY Consists of Flywheel which is not serviced separately plus Pitman Pin listed below:                                                                                                                                                                                                                                                                                                                          | 1 1 1 1                                        |
| 22<br>23                                   | 141315<br>142615                                                                                                                                              | PIN, Pitman                                                                                                                                                                                                                                                                                                                                                                                                                                                                                                                | 1                                              |
| 24<br>25<br>26<br><br>27<br>28<br>29<br>30 | 142617<br>8M1217<br>8M1216<br>141322<br>141323<br>353043-A-S8<br>351505<br>33973-S<br>72035-S7-8                                                              | BUSHING  CUP, Pitman and Flywheel Pin  CONE, Pitman and Flywheel Pin  SEAL, Pitman Pin Bearing Oil  LOCK RING  FITTING, Lube  WASHER, .65 x 1.25 x .15 Flat  NUT, 5/8" - 18 Hex. Slotted  COTTER PIN, 1/8" x 1"                                                                                                                                                                                                                                                                                                            | 1<br>2<br>2<br>1<br>1<br>2                     |
| 31<br>32                                   | 142618                                                                                                                                                        | CAP, Pitman Pin Dust UNIVERSAL JOINT ASSEMBLY, Front Consists of:                                                                                                                                                                                                                                                                                                                                                                                                                                                          | 1 1                                            |
| 33<br>34<br>35<br>36                       | 74027-S<br>72017-S                                                                                                                                            | PIN, Clevis COTTER PIN Front Universal Joint to Tractor PTO                                                                                                                                                                                                                                                                                                                                                                                                                                                                | 1                                              |
| 37<br>38                                   |                                                                                                                                                               | UNIVERSAL JOINT ASSEMBLY, Rear                                                                                                                                                                                                                                                                                                                                                                                                                                                                                             | 1                                              |
| See<br>Fig.<br>13                          | 142696                                                                                                                                                        | SHIELD, Universal Joint                                                                                                                                                                                                                                                                                                                                                                                                                                                                                                    | 1                                              |

|                      |                                              | MODELS 14-15 and 14-16                                                                                                                                                                                                                                                                                                                                                                                                                                                                                                                                                                                                                                                                                                                                                                                                                                                                                                                                                                                                                                                                                                                                                                                                                                                                                                                                                                                                                                                                                                                                                                                                                                                                                                                                                                                                                                                                                                                                                                                                                                                                                                        |              |
|----------------------|----------------------------------------------|-------------------------------------------------------------------------------------------------------------------------------------------------------------------------------------------------------------------------------------------------------------------------------------------------------------------------------------------------------------------------------------------------------------------------------------------------------------------------------------------------------------------------------------------------------------------------------------------------------------------------------------------------------------------------------------------------------------------------------------------------------------------------------------------------------------------------------------------------------------------------------------------------------------------------------------------------------------------------------------------------------------------------------------------------------------------------------------------------------------------------------------------------------------------------------------------------------------------------------------------------------------------------------------------------------------------------------------------------------------------------------------------------------------------------------------------------------------------------------------------------------------------------------------------------------------------------------------------------------------------------------------------------------------------------------------------------------------------------------------------------------------------------------------------------------------------------------------------------------------------------------------------------------------------------------------------------------------------------------------------------------------------------------------------------------------------------------------------------------------------------------|--------------|
| FIG.<br>12           | PART NO.                                     | NAME AND DESCRIPTION                                                                                                                                                                                                                                                                                                                                                                                                                                                                                                                                                                                                                                                                                                                                                                                                                                                                                                                                                                                                                                                                                                                                                                                                                                                                                                                                                                                                                                                                                                                                                                                                                                                                                                                                                                                                                                                                                                                                                                                                                                                                                                          | QTY.<br>REQ. |
|                      |                                              | Group 2-1-MAIN DRIVE (Cont'd)                                                                                                                                                                                                                                                                                                                                                                                                                                                                                                                                                                                                                                                                                                                                                                                                                                                                                                                                                                                                                                                                                                                                                                                                                                                                                                                                                                                                                                                                                                                                                                                                                                                                                                                                                                                                                                                                                                                                                                                                                                                                                                 |              |
| 39                   | 142771                                       | HOUSING ASSEMBLY, Drive Sheave Bearing                                                                                                                                                                                                                                                                                                                                                                                                                                                                                                                                                                                                                                                                                                                                                                                                                                                                                                                                                                                                                                                                                                                                                                                                                                                                                                                                                                                                                                                                                                                                                                                                                                                                                                                                                                                                                                                                                                                                                                                                                                                                                        | 1            |
| 40<br>41<br>42<br>43 | 141228<br>141229<br>141230<br>142684         | CUP, Bearing CONE, Drive Sheave Bearing SEAL, Drive Sheave Bearing Oil SHEAVE Drive                                                                                                                                                                                                                                                                                                                                                                                                                                                                                                                                                                                                                                                                                                                                                                                                                                                                                                                                                                                                                                                                                                                                                                                                                                                                                                                                                                                                                                                                                                                                                                                                                                                                                                                                                                                                                                                                                                                                                                                                                                           | 2 2          |
| 44<br>45<br>46       | 142685<br>141235<br>33860-S7                 | GASKET, Drive Sheave, Cork                                                                                                                                                                                                                                                                                                                                                                                                                                                                                                                                                                                                                                                                                                                                                                                                                                                                                                                                                                                                                                                                                                                                                                                                                                                                                                                                                                                                                                                                                                                                                                                                                                                                                                                                                                                                                                                                                                                                                                                                                                                                                                    | 1            |
| 47<br>48<br>49       | 72035-S7-8<br>142689<br>142610               | COTTER PIN, 1/8" x 1" )                                                                                                                                                                                                                                                                                                                                                                                                                                                                                                                                                                                                                                                                                                                                                                                                                                                                                                                                                                                                                                                                                                                                                                                                                                                                                                                                                                                                                                                                                                                                                                                                                                                                                                                                                                                                                                                                                                                                                                                                                                                                                                       | 1            |
| 50<br>51             | 33799-S8<br>142686                           | SCREW NUT, 3/8" - 16 Hex. Belt Adjusting                                                                                                                                                                                                                                                                                                                                                                                                                                                                                                                                                                                                                                                                                                                                                                                                                                                                                                                                                                                                                                                                                                                                                                                                                                                                                                                                                                                                                                                                                                                                                                                                                                                                                                                                                                                                                                                                                                                                                                                                                                                                                      | 1            |
| 52<br>53<br>54<br>55 | 142687<br>34721-S7-8<br>34946-S7-8<br>142688 | PLATE, Lock                                                                                                                                                                                                                                                                                                                                                                                                                                                                                                                                                                                                                                                                                                                                                                                                                                                                                                                                                                                                                                                                                                                                                                                                                                                                                                                                                                                                                                                                                                                                                                                                                                                                                                                                                                                                                                                                                                                                                                                                                                                                                                                   | 2            |
| 56<br>See)<br>Fig.   | 142623<br>353043-S-S8<br>23565-S             | PITMAN (Riveted Assembly)                                                                                                                                                                                                                                                                                                                                                                                                                                                                                                                                                                                                                                                                                                                                                                                                                                                                                                                                                                                                                                                                                                                                                                                                                                                                                                                                                                                                                                                                                                                                                                                                                                                                                                                                                                                                                                                                                                                                                                                                                                                                                                     | 1            |
| 17<br>57<br>58       | 142633<br>142630<br>142631                   | BOLT, 1/2" - 20 x 2-3/4" Carr.<br>NUT, 1/2" - 20 PIN, Pitman Wrist  BOLT, 3/8" - 24 x 1-5/8" Special                                                                                                                                                                                                                                                                                                                                                                                                                                                                                                                                                                                                                                                                                                                                                                                                                                                                                                                                                                                                                                                                                                                                                                                                                                                                                                                                                                                                                                                                                                                                                                                                                                                                                                                                                                                                                                                                                                                                                                                                                          | 1<br>1       |
| 59<br>60             | 34807-S8<br>142632                           | LOCKWASHER, 3/8" Pitman to Wrist Pin                                                                                                                                                                                                                                                                                                                                                                                                                                                                                                                                                                                                                                                                                                                                                                                                                                                                                                                                                                                                                                                                                                                                                                                                                                                                                                                                                                                                                                                                                                                                                                                                                                                                                                                                                                                                                                                                                                                                                                                                                                                                                          | - 0.0        |
| 61<br>62<br>63       | 142604<br>142609<br>34946-S7-8               | BRACKET, Cable Sheave                                                                                                                                                                                                                                                                                                                                                                                                                                                                                                                                                                                                                                                                                                                                                                                                                                                                                                                                                                                                                                                                                                                                                                                                                                                                                                                                                                                                                                                                                                                                                                                                                                                                                                                                                                                                                                                                                                                                                                                                                                                                                                         | 3            |
| 64<br>65<br>66       | 33850-S7-8<br>142605<br>142602               | PIN, Drawbar, Short                                                                                                                                                                                                                                                                                                                                                                                                                                                                                                                                                                                                                                                                                                                                                                                                                                                                                                                                                                                                                                                                                                                                                                                                                                                                                                                                                                                                                                                                                                                                                                                                                                                                                                                                                                                                                                                                                                                                                                                                                                                                                                           | 1            |
| 66<br>67             | 33910-S<br>142606                            | NUT, 3/8" - 16 Jam   Drawbar Pin to Bracket                                                                                                                                                                                                                                                                                                                                                                                                                                                                                                                                                                                                                                                                                                                                                                                                                                                                                                                                                                                                                                                                                                                                                                                                                                                                                                                                                                                                                                                                                                                                                                                                                                                                                                                                                                                                                                                                                                                                                                                                                                                                                   | 1            |
| 68<br>69<br>70       | 142607<br>33910-S<br>142611                  | SET SCREW NUT; 3/8" - 16 Jam Cable Sheave Pin to Bracket SHEAVE ASSEMBLY, Cable                                                                                                                                                                                                                                                                                                                                                                                                                                                                                                                                                                                                                                                                                                                                                                                                                                                                                                                                                                                                                                                                                                                                                                                                                                                                                                                                                                                                                                                                                                                                                                                                                                                                                                                                                                                                                                                                                                                                                                                                                                               | 1 1          |
| 71                   | 353043-A-S8                                  | Consists of Sheave which is not serviced separately plus Fitting listed below: FITTING, Lube                                                                                                                                                                                                                                                                                                                                                                                                                                                                                                                                                                                                                                                                                                                                                                                                                                                                                                                                                                                                                                                                                                                                                                                                                                                                                                                                                                                                                                                                                                                                                                                                                                                                                                                                                                                                                                                                                                                                                                                                                                  |              |
| 72<br>73<br>74       | 44754-S<br>72073-S7-8<br>142608              | WASHER, 1" Flat COTTER PIN, 3/16" x 1-1/2" Cable Sheave to Pin                                                                                                                                                                                                                                                                                                                                                                                                                                                                                                                                                                                                                                                                                                                                                                                                                                                                                                                                                                                                                                                                                                                                                                                                                                                                                                                                                                                                                                                                                                                                                                                                                                                                                                                                                                                                                                                                                                                                                                                                                                                                | 1            |
| 75<br>76             | 142716<br>142725                             | GUARD, Grass GUARD, Belt. BRACKET, Belt Guard.                                                                                                                                                                                                                                                                                                                                                                                                                                                                                                                                                                                                                                                                                                                                                                                                                                                                                                                                                                                                                                                                                                                                                                                                                                                                                                                                                                                                                                                                                                                                                                                                                                                                                                                                                                                                                                                                                                                                                                                                                                                                                | 1 1 1        |
| 77<br>78<br>79       | 28966-S<br>34806-S<br>20386-S                | SCREW, 5/16" - 24 x 3/4" Oval Hd.<br>LOCKWASHER, 5/16" BOLT, 5/16" - 18 x 1" Hex. Hd. )                                                                                                                                                                                                                                                                                                                                                                                                                                                                                                                                                                                                                                                                                                                                                                                                                                                                                                                                                                                                                                                                                                                                                                                                                                                                                                                                                                                                                                                                                                                                                                                                                                                                                                                                                                                                                                                                                                                                                                                                                                       | 2            |
| 80<br>81             | 34806-S<br>33797-S<br>142715                 | LOCKWASHER, 5/16" Belt Guard to Side Rail                                                                                                                                                                                                                                                                                                                                                                                                                                                                                                                                                                                                                                                                                                                                                                                                                                                                                                                                                                                                                                                                                                                                                                                                                                                                                                                                                                                                                                                                                                                                                                                                                                                                                                                                                                                                                                                                                                                                                                                                                                                                                     | 1            |
|                      | 112110                                       | Discouring Condition Control of the | As Req.      |