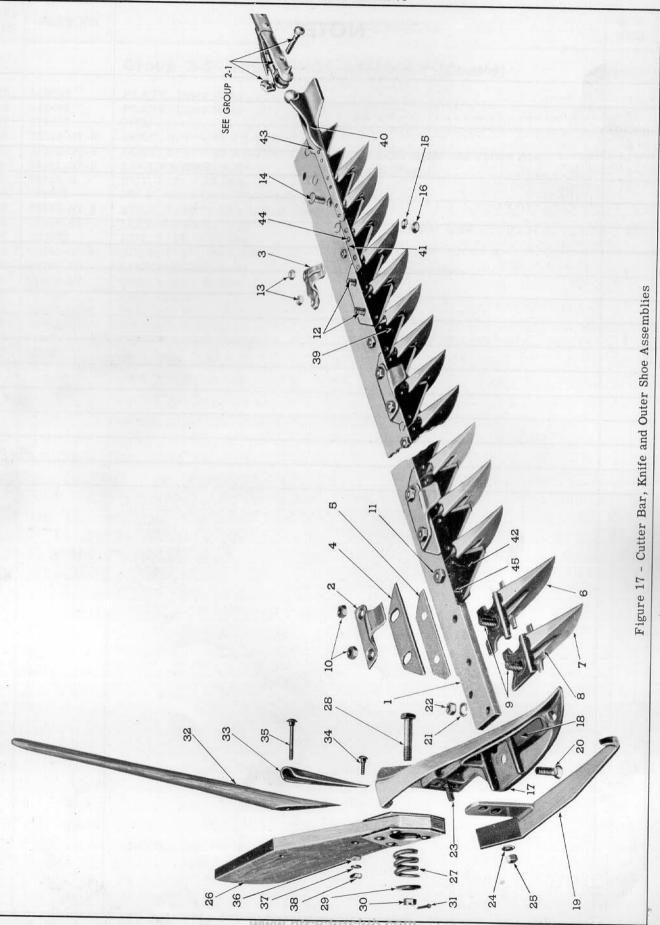

|              |
| 27         | 34809-S7   | LOCKWASHER, 1/2" Sole to Inner Shoe                              | 1            |
| 28         | 33846-S7   | NUT, 1/2" - 20 Hex.                                              |              |
| 29         | 141655     | ROD, Grass                                                       | 1            |
| 30         | 23473-S7-8 | BOLT, 7/16" - 20 x 1-1/2" Carr.)                                 |              |
| 31         | 44732-S    | WASHER, 7/16" Flat Grass Rod to Sole                             | 1            |
| 32         | 34808-S    | LOCKWASHER, 7/16" Grass Rod to Sole                              | 1            |
| 33         | 300003     | NUT, 7/16" - 20 Hex.  www.ntractorclub.com                       |              |



# DEARBORN Mowers MODELS 14-15 and 14-16

| FIG. |             | NAME AND DESCRIPTION                                                        | QTY.  | REQ.  |
|------|-------------|-----------------------------------------------------------------------------|-------|-------|
| 17   | PART NO.    | NAME AND DESCRIPTION                                                        | 14-15 | 14-16 |
|      |             | Group 2-6—CUTTER BAR, KNIFE AND OUTER                                       | 0     |       |
|      |             | SHOE ASSEMBLIES                                                             | 14-15 | 14-16 |
| _    | 142636      | CUTTER BAR and OUTER SHOE ASSEMBLY, 6'                                      | 1     |       |
| -    | 142637      | CUTTER BAR and OUTER SHOE ASSEM