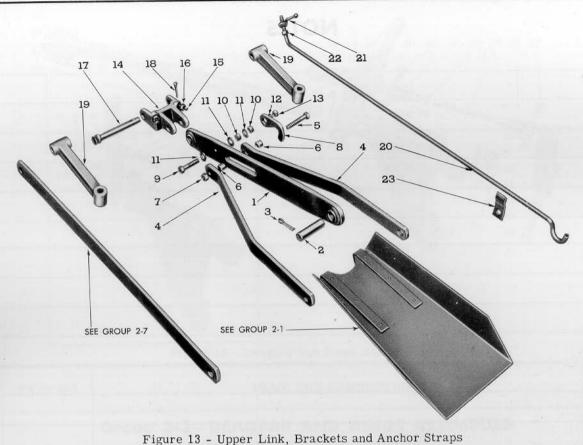

MODELS 14-15 and 14-16

rigure 15 - Opper Link, Brackets and Anchor Straps

| FIG.                                                                      | PART NO.                                                                                                                                                                                                                                                                                             | NAME AND DESCRIPTION                                                                                                                                            | QTY.<br>REQ                                     |
|---------------------------------------------------------------------------|------------------------------------------------------------------------------------------------------------------------------------------------------------------------------------------------------------------------------------------------------------------------------------------------------|-----------------------------------------------------------------------------------------------------------------------------------------------------------------|-------------------------------------------------|
|                                                                           |                                                                                                                                                                                                                                                                                                      | Group 2-2—UPPER LINK, BRACKETS AND ANCHOR STRAPS                                                                                                                | 748                                             |
| 1 2 3 4 5 6 6 7 See Fig. 12 8 9 10 11 12 13 14 15 16 17 18 19 20 21 22 23 | 142703<br>142710<br>72075-S<br>142622<br>24554-S7-8<br>142666<br>34809-S7<br>33846-S7-8<br>142585<br>34763-S<br>72075-S7-8<br>142708<br>24539<br>142709<br>34749-S<br>34809-S7<br>33846-S7-8<br>141242<br>91474-S<br>33910-S<br>142711<br>72075-S<br>142712<br>142693<br>141653<br>33845-S<br>142695 | LINK, Upper (Welded Assembly).  PIN  COTTER PIN, 1/4" x 1-1/2" } Upper Link to Arm  STRAP, Anchor  BOLT, 1/2" - 20 x 2-3/4" Hex. Hd.  BUSHING  LOCKWASHER, 1/2" | 2 2 1 1 1 2 2 2 1 1 1 2 2 3 1 1 1 1 2 2 1 1 1 1 |

| FIG.                                                                    | PART NO.                                                                                                                                                                                                                                                                                             | NAME AND DESCRIPTION                                                                                                                                                                                                                                                                                                                                                                                                                                                                                                                                                                                                                                                                                       | QTY<br>REQ                                                                                       |
|-------------------------------------------------------------------------|------------------------------------------------------------------------------------------------------------------------------------------------------------------------------------------------------------------------------------------------------------------------------------------------------|------------------------------------------------------------------------------------------------------------------------------------------------------------------------------------------------------------------------------------------------------------------------------------------------------------------------------------------------------------------------------------------------------------------------------------------------------------------------------------------------------------------------------------------------------------------------------------------------------------------------------------------------------------------------------------------------------------|--------------------------------------------------------------------------------------------------|
|                                                                         |                                                                                                                                                                                                                                                                                                      | Group 2-2—UPPER LINK, BRACKETS AND ANCHOR STRAPS                                                                                                                                                                                                                                                                                                                                                                                                                                                                                                                                                                                                                                                           |                                                                                                  |
| 1 2 3 4 5 6 7 See Fig. 12 8 9 10 11 12 13 14 15 16 17 18 19 20 21 22 23 | 142703<br>142710<br>72075-S<br>142622<br>24554-S7-8<br>142666<br>34809-S7<br>33846-S7-8<br>142585<br>34763-S<br>72075-S7-8<br>142708<br>24539<br>142709<br>34749-S<br>34809-S7<br>33846-S7-8<br>141242<br>91474-S<br>33910-S<br>142711<br>72075-S<br>142712<br>142693<br>141653<br>33845-S<br>142695 | LINK, Upper (Welded Assembly).  PIN  COTTER PIN, 1/4" x 1-1/2" }  STRAP, Anchor  BOLT, 1/2" - 20 x 2-3/4" Hex. Hd.  BUSHING  LOCKWASHER, 1/2"  NUT, 1/2" - 20 Hex.  SHAFT  WASHER, 3/4" Flat  COTTER PIN, 1/4" x 1-1/2"  HOOK, Upper Link.  BOLT, 1/2" - 20 x 2-1/4" Hex. Hd.  SPACER  WASHER, 1/2" Flat  LOCKWASHER, 1/2"  NUT, 1/2" - 20 Hex.  BRACKET, Upper Link.  SET SCREW, 3/8" - 16 x 1-1/2" Sq. Hd.  NUT, 3/8" - 16 Hex. Jam  PIN  COTTER PIN, 1/4" x 1-1/2"  BRACKET, Extension.  ROD ASSEMBLY, Transport  Consists of Rod which is not serviced separately plus items listed below:  HANDLE, Transport Rod  NUT, 1/2" - 13 Hex Handle Stop  CLIP, Transport Rod to Fender  WWW.ntractorclub.com | 2<br>2<br>1<br>1<br>1<br>1<br>2<br>2<br>3<br>1<br>1<br>1<br>1<br>2<br>2<br>3<br>1<br>1<br>1<br>1 |