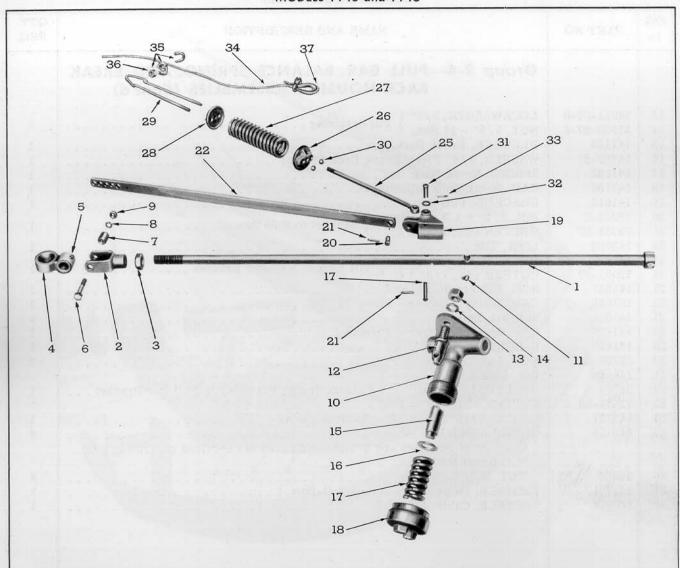

Figure 15 - Dull Bar Balance Spring and Break Back Housing Assemblies

| FIG.<br>15                 | PART NO.                                                                  | NAME AND DESCRIPTION                                                                                                                                                                                                                                                            | QTY.<br>REQ.     |
|----------------------------|---------------------------------------------------------------------------|---------------------------------------------------------------------------------------------------------------------------------------------------------------------------------------------------------------------------------------------------------------------------------|------------------|
|                            |                                                                           | Group 2-4—PULL BAR, BALANCE SPRING, AND BREAK BACK HOUSING ASSEMBLIES                                                                                                                                                                                                           |                  |
| 1<br>2<br>3<br>4<br>5<br>6 | 142675<br>141615<br>33955-S7<br>142658<br>353043-A-S8<br>300013<br>142677 | PULL BAR (Welded Assembly).  YOKE, Pull Bar (Welded Assembly).  NUT, 1-1/8" - 12 Jam - Pull Bar Yoke Retaining  EYE ASSEMBLY, Pull Bar  Consists of Eye which is not serviced separately plus Fitting listed below:  FITTING, Lube  BOLT, 1/2" - 20 x 2-11/16" Hex. Hd.  SPACER | 1<br>1<br>1<br>1 |
| 8                          | 34809-S7<br>33846-S7-8                                                    | LOCKWASHER, 1/2"  NUT; 1/2" - 20 Hex.  Pull Bar Yoke to Eye                                                                                                                                                                                                                     | 1                |
| 10                         | 141240                                                                    | HOUSING ASSEMBLY, Break Back                                                                                                                                                                                                                                                    | 1                |
| 11                         | 300012                                                                    | FITTING, Lube                                                                                                                                                                                                                                                                   | 1                |
| 12                         | 141185                                                                    | PIN, Break Back Housing Shoulder                                                                                                                                                                                                                                                | 1                |

| FIG.<br>15 | PART NO.   | NAME AND DESCRIPTION                                                           | QTY.<br>REQ. |
|------------|------------|--------------------------------------------------------------------------------|--------------|
|            |            | Group 2-4—PULL BAR, BALANCE SPRING, AND BREAK BACK HOUSING ASSEMBLIES (Cont'd) |              |
| 13         | 34811-S7-8 | LOCKWASHER, 5/8" } Pin Retaining                                               | 1            |
| 14         | 33806-S7-8 |                                                                                |              |
| 15         | 141183     | PLUNGER Break Back                                                             | 1            |
| 16         | 34763-S    | WASHER, 3/4" Flat - Break Back Plunger                                         | 1            |
| 17         | 141182     | SPRING, Break Back                                                             | 1            |
| 18         | 141184     | CAP, Break Back Adjusting                                                      | 1            |
| 19         | 141612     | BRACKET Pull Bar                                                               | 1            |
| 20         | 73995-S    | PIN, 1/2" x 1-3/4" Clevis COTTER PIN, 1/8" x 1" Bracket to Pull Bar            | 1            |
| 21         | 72035-S7   | COTTER PIN, 1/8" x 1"   Bracket to Pull Bal                                    |              |
| 22         | 142692     | LINK, Tilt                                                                     | 1            |
| 23         | 141427     | PIN, Clevis COTTER PIN, 1/8" x 1" } Tilt Link to Pull Bar Bracket              | 1            |
| 24         | 72035-S7   | COTTER PIN, 1/8" x 1" ) THE BIR to Full But Bracket                            |              |
| 25         | 141631     | ROD Balance Spring End                                                         | 1            |
| 26         | 141628     | CAP. Spring Retainer - Plain                                                   | 1            |
| 27         | 141630     | SPRING, Balance                                                                | 1            |
| 28         | 141629     | CAP, Spring Retainer - Threaded                                                | 1            |
| 29         | 141627     | U-BOLT, 3/8" - 16                                                              | 1            |
| 30         | 33799-S8   | NUT, 3/8" - 16 Hex                                                             | 2            |
| 31         | 141619     | PIN, Clevis                                                                    | 1            |
| 32         | 34709-S    | WASHER, 1/2" Flat Balance Spring Assembly to Pull Bar Bracket                  | 1            |
| 33         | 72035-S8   | COTTER PIN, 1/8" x 1" )                                                        | 1            |
| 34         | 142727     | CABLE, 5/16" Dia. x 38" - Balance Spring                                       | 1            |
| 35         | 140116     | CLAMP ASSEMBLY, Cable                                                          | 2            |
| 36         | 34056      | NUT, 5/16" - 18 Hex                                                            | 4            |
| 37         | 142701     | THIMBLE, Cable, Balance Spring U-Bolt                                          | 1            |
| 38         | 140214     | THIMBLE, Cable, Lift Link                                                      | 1            |