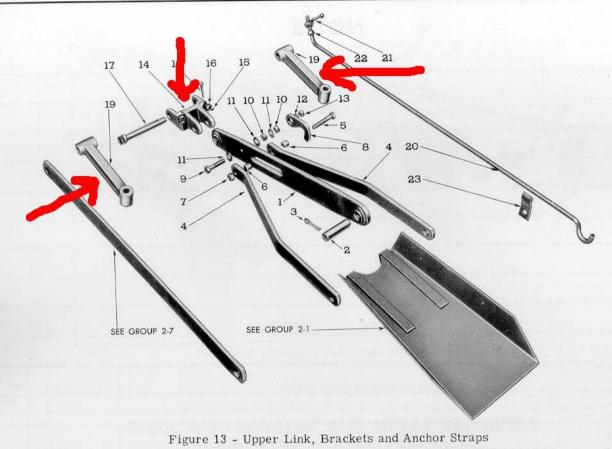

MODELS 14-15 and 14-16

rigure 15 - Opper Link, Brackets and Anchor Straps

| FIG.                                                                      | PART NO.                                                                                                                                                                                                                                                                                             | NAME AND DESCRIPTION                                                                                                                                            | QTY.<br>REQ                                     |
|---------------------------------------------------------------------------|------------------------------------------------------------------------------------------------------------------------------------------------------------------------------------------------------------------------------------------------------------------------------------------------------|-----------------------------------------------------------------------------------------------------------------------------------------------------------------|-------------------------------------------------|
|                                                                           |                                                                                                                                                                                                                                                                                                      | Group 2-2—UPPER LINK, BRACKETS AND ANCHOR STRAPS                                                                                                                | 748                                             |
| 1 2 3 4 5 6 6 7 See Fig. 12 8 9 10 11 12 13 14 15 16 17 18 19 20 21 22 23 | 142703<br>142710<br>72075-S<br>142622<br>24554-S7-8<br>142666<br>34809-S7<br>33846-S7-8<br>142585<br>34763-S<br>72075-S7-8<br>142708<br>24539<br>142709<br>34749-S<br>34809-S7<br>33846-S7-8<br>141242<br>91474-S<br>33910-S<br>142711<br>72075-S<br>142712<br>142693<br>141653<br>33845-S<br>142695 | LINK, Upper (Welded Assembly).  PIN  COTTER PIN, 1/4" x 1-1/2" } Upper Link to Arm  STRAP, Anchor  BOLT, 1/2" - 20 x 2-3/4" Hex. Hd.  BUSHING  LOCKWASHER, 1/2" | 2 2 1 1 1 2 2 2 1 1 1 2 2 3 1 1 1 1 2 2 1 1 1 1 |

| FIG.                                                                    | PART NO.                                                                                                                                                                                                                                                                                             | NAME AND DESCRIPTION                                                                                                                                                                                                                                                                                                                                                                                                                                                                                                                                                                                                                                                                                       | QTY<br>REQ                                                                                       |
|-------------------------------------------------------------------------|------------------------------------------------------------------------------------------------------------------------------------------------------------------------------------------------------------------------------------------------------------------------------------------------------|------------------------------------------------------------------------------------------------------------------------------------------------------------------------------------------------------------------------------------------------------------------------------------------------------------------------------------------------------------------------------------------------------------------------------------------------------------------------------------------------------------------------------------------------------------------------------------------------------------------------------------------------------------------------------------------------------------|--------------------------------------------------------------------------------------------------|
|                                                                         |                                                                                                                                                                                                                                                                                                      | Group 2-2—UPPER LINK, BRACKETS AND ANCHOR STRAPS                                                                                                                                                                                                                                                                                                                                                                                                                                                                                                                                                                                                                                                           |                                                                                                  |
| 1 2 3 4 5 6 7 See Fig. 12 8 9 10 11 12 13 14 15 16 17 18 19 20 21 22 23 | 142703<br>142710<br>72075-S<br>142622<br>24554-S7-8<br>142666<br>34809-S7<br>33846-S7-8<br>142585<br>34763-S<br>72075-S7-8<br>142708<br>24539<br>142709<br>34749-S<br>34809-S7<br>33846-S7-8<br>141242<br>91474-S<br>33910-S<br>142711<br>72075-S<br>142712<br>142693<br>141653<br>33845-S<br>142695 | LINK, Upper (Welded Assembly).  PIN  COTTER PIN, 1/4" x 1-1/2" }  STRAP, Anchor  BOLT, 1/2" - 20 x 2-3/4" Hex. Hd.  BUSHING  LOCKWASHER, 1/2"  NUT, 1/2" - 20 Hex.  SHAFT  WASHER, 3/4" Flat  COTTER PIN, 1/4" x 1-1/2"  HOOK, Upper Link.  BOLT, 1/2" - 20 x 2-1/4" Hex. Hd.  SPACER  WASHER, 1/2" Flat  LOCKWASHER, 1/2"  NUT, 1/2" - 20 Hex.  BRACKET, Upper Link.  SET SCREW, 3/8" - 16 x 1-1/2" Sq. Hd.  NUT, 3/8" - 16 Hex. Jam  PIN  COTTER PIN, 1/4" x 1-1/2"  BRACKET, Extension.  ROD ASSEMBLY, Transport  Consists of Rod which is not serviced separately plus items listed below:  HANDLE, Transport Rod  NUT, 1/2" - 13 Hex Handle Stop  CLIP, Transport Rod to Fender  WWW.ntractorclub.com | 2<br>2<br>1<br>1<br>1<br>1<br>2<br>2<br>3<br>1<br>1<br>1<br>1<br>2<br>2<br>3<br>1<br>1<br>1<br>1 |