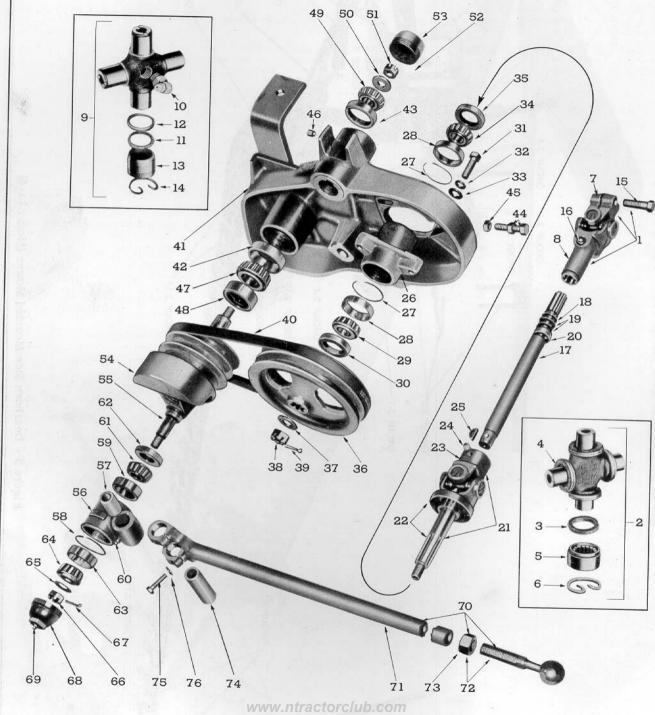

|



FIG. PART NO. NAME AND DESCRIPTION 

Fitting listed below:

LOCKWASHER, 5/8"

NUT, 5/8" - 18 Hex.

PIN, 3/8" x 1-7/8" Clevis

separately plus Nuts listed below:

COTTER PIN, 1/8" x 1

WASHER, 1/2" Flat

33A

|    |            | Group 1-6—PULL BAR, BALANCE SPRING, AND BREAK BACK HOUSING ASSEMBLIES (Cont'd) | 14-1, 2 | 14-9, 10 | 14-15, 16 |
|----|------------|--------------------------------------------------------------------------------|---------|----------|-----------|
| 10 | 141605     | HOUSING ASSEMBLY, Break Back                                                   | 1       | -        |           |
| 11 | LA (LEGIL) | Fitting listed below:  FITTING, Lube, 1/4" - 28 x 25/32", 900                  | 1       | -        | _         |
| 12 | 141607     | PLUNGER, Break Back