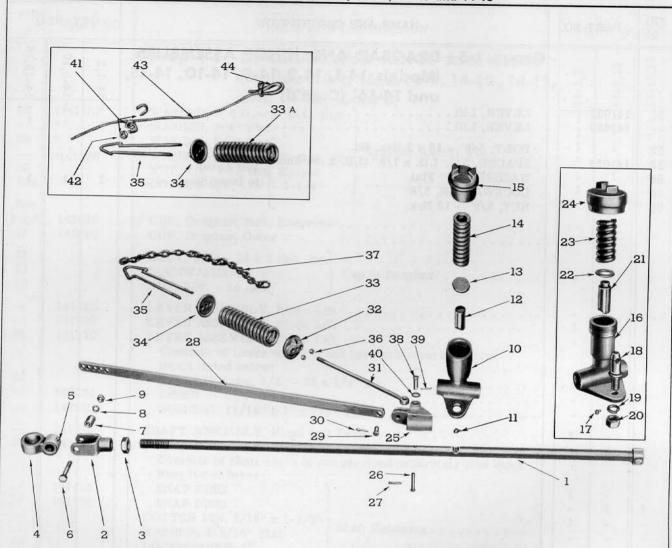

k Back Adjusting                                    | 1 |

HOUSING ASSEMBLY, Break Back ......

FITTING, Lube, 1/4" - 28 x 25/32", 90°.....

PIN, Shoulder, 7/8" x 3-1/8".....

PLUNGER, Break Back.....

PIN, Clevis, 1/2" x 1-3/4" Bracket to Pull Bar.....

LINK, Tilt

LINK, Tilt ......

PIN, Clevis, .493 x 1.16, Tilt Link to Pull Bar Brkt. ......

PIN, Clevis......

COTTER PIN, 1/8" x 1", Tilt Link to Pull Bar Brkt. . . . . . . . . .

ROD, Balance Spring End ......

CAP, Spring Retainer - Plain..........

U-BOLT, 3/8" - 16 ......

CHAIN, 1/2" x 1, 29 Links.....

CLAMP ASSEMBLY, Cable ..............

Consists of Brackets and U-Bolts which are not serviced

CABLE, 5/16" Dia. x 38"- Balance Spring .........

Balance Spring Assembly to

Consists of Housing which is not serviced separately plus



Figure 10 - Pull Bar, Balance Spring and Break Back Housing Assemblies

| FIG. | PART NO | NAME AND DESCRIPTION                                                                                                                      |                                | QTY. REQ. |          |           |
|------|---------|-------------------------------------------------------------------------------------------------------------------------------------------|--------------------------------|-----------|----------|-----------|
|      |         | Group 1-6—PULL BAR, BALANCE S<br>AND BREAK BACK HO<br>ASSEMBLIES (Cont'd)                                                                 | USING                          | 14-1,2    | 14-9, 10 | 14-15, 16 |
| 1    | 142675  | PULL BAR (Welded Assembly)