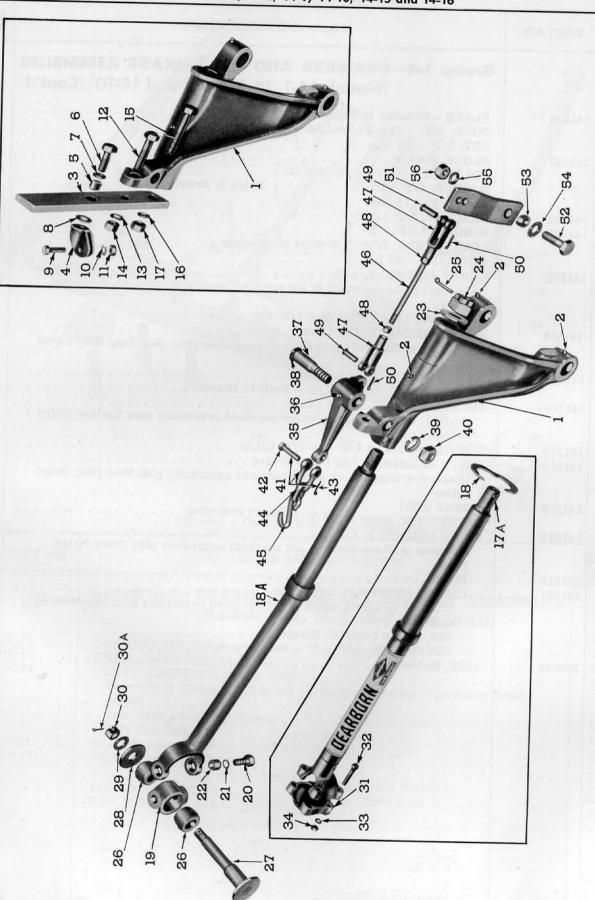

----------------------|---------------------|-----------|---------|----------|--|
| 51                         | 141032   | Group 1-5—DRAGBAR AND HIN<br>(Models 14-1, 14-2, 1<br>and 14-16) (Cont'd)                                                                | 14-9, 14-10, 14-15, | 14-1,2    | 14-9,10 | 14-15,16 |  |
|                            | 142639   | LEVER, Lift                                                                                                                              |                     | 1         | 1       | -        |  |
| 52<br>53<br>54<br>55<br>56 | 141033   | BOLT, 5/8" - 18 x 2 Hex. Hd.<br>SPACER, 5/8" I.D. x 7/8" O.D. x .54 Tube<br>WASHER, 5/8" Flat<br>LOCKWASHER, 5/8"<br>NUT, 5/8" - 18 Hex. |                     | 1         | 1       | 1        |  |



Figure 9 - Dragbar and Hinge Assemblies

www.ntractorclub.com

| FIG.  | PART NO.    | NAME AND DESCRIPTION                                                                        | QTY.<br>REQ. |
|-------|-------------|---------------------------------------------------------------------------------------------|--------------|
|       |             | Group 1-4—DRAWBAR AND LIFT LINKAGE ASSEMBLIES (Models 14-1, 14-2, 14-9, and 14-10) (Cont'd) |              |
| 11    | 141378      | PLATE - Drawbar to Support                                                                  | 1            |
| 12    |             | BOLT, 5/8" - 18 x 3" Hex. Hd. )                                                             | 2            |
| 13    | 141140      | NUT, 5/8" - 18 Hex. Prawbar to Support