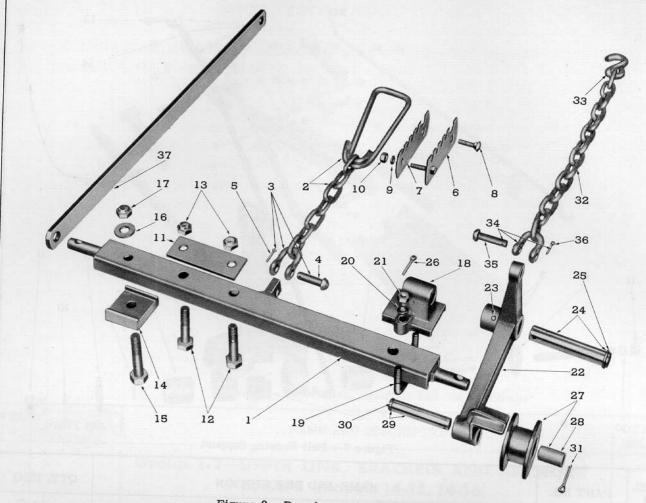

Figure 13 - Anchor Bracket Assemblies

| FIG.<br>13           | PART NO.                             | NAME AND DESCRIPTION                                                                                                | QTY<br>REQ       |
|----------------------|--------------------------------------|---------------------------------------------------------------------------------------------------------------------|------------------|
|                      |                                      | Group 1-9—ANCHOR BRACKET ASSEMBLIES (Models 14-1, 14-2, 14-9, 14-10, 14-15, and 14-16)                              |                  |
| 1                    | *141567<br>141561                    | BRACKET ASSEMBLY R. H. Anchor Model 14-1,2 only BRACKET ASSEMBLY, L. H. Anchor                                      | 1 1              |
| 2 -                  | 230044                               | PIN, Anchor  LOCKWASHER, 5/8" NUT, 5/8" - 18 Hex.  Anchor Pin to Bracket                                            | 1                |
| -<br>3<br>4<br>5     | 142210<br>2N-574<br>2N-575           | NUT, 5/8" - 18 Hex.   Michael Fin to Blacket  CHAIN ASSEMBLY  PIN, Linch.  RING, Linch Pin                          | 1 1 1 1          |
| 6<br>7<br>8<br>9     | 141186<br>230044                     | BRACKET and BALL ASSEMBLY, R. H. Anchor PIN, Anchor LOCKWASHER, 5/8" NUT, 5/8" - 18 Hex. Anchor Pin to Bracket      | 1 1 1            |
| 10<br>11<br>12<br>13 | 142210<br>2N-574<br>2N-575<br>141569 | CHAIN ASSEMBLY.  PIN, Linch                                                                                         | 1<br>1<br>1<br>1 |
| 14<br>15<br>16       |                                      | BOLT, 5/8" - 18 x 6-1/2" Carr. LOCKWASHER, 5/8" NUT, 5/8" - 18 Hex. Clip and R. H. Anchor Bracket to Axle           | 1                |
| <br>See              |                                      | BOLT, 5/8" - 11 x 6-1/2" Hex. Hd. (Use on 2N, 9N and early 8N Tractors to fasten Mower R. H. Anchor Bracket to Axle | 1                |
| Fig.                 | 230042                               | LINK, Stabilizer                                                                                                    | 1                |
|                      |                                      | *Use on Model 14-1 Prior to Serial No. 27282<br>*Use on Model 14-2 Prior to Serial No. 27535                        |                  |