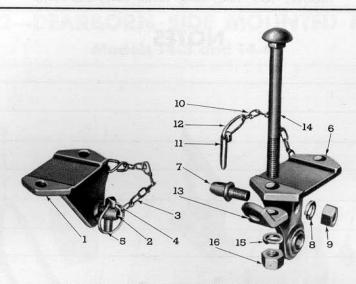

Figure 13 - Anchor Bracket Assemblies

| FIG.<br>13           | PART NO.                             | NAME AND DESCRIPTION                                                                                                | QTY<br>REQ       |
|----------------------|--------------------------------------|---------------------------------------------------------------------------------------------------------------------|------------------|
|                      |                                      | Group 1-9—ANCHOR BRACKET ASSEMBLIES (Models 14-1, 14-2, 14-9, 14-10, 14-15, and 14-16)                              |                  |
| 1                    | *141567<br>141561                    | BRACKET ASSEMBLY R. H. Anchor Model 14-1,2 only BRACKET ASSEMBLY, L. H. Anchor                                      | 1 1              |
| 2 -                  | 230044                               | PIN, Anchor  LOCKWASHER, 5/8" NUT, 5/8" - 18 Hex.  Anchor Pin to Bracket                                            | 1                |
| -<br>3<br>4<br>5     | 142210<br>2N-574<br>2N-575           | NUT, 5/8" - 18 Hex.   Michael Fin to Blacket  CHAIN ASSEMBLY  PIN, Linch.  RING, Linch Pin                          | 1 1 1 1          |
| 6<br>7<br>8<br>9     | 141186<br>230044                     | BRACKET and BALL ASSEMBLY, R. H. Anchor PIN, Anchor LOCKWASHER, 5/8" NUT, 5/8" - 18 Hex. Anchor Pin to Bracket      | 1 1 1            |
| 10<br>11<br>12<br>13 | 142210<br>2N-574<br>2N-575<br>141569 | CHAIN ASSEMBLY.  PIN, Linch                                                                                         | 1<br>1<br>1<br>1 |
| 14<br>15<br>16       |                                      | BOLT, 5/8" - 18 x 6-1/2" Carr. LOCKWASHER, 5/8" NUT, 5/8" - 18 Hex. Clip and R. H. Anchor Bracket to Axle           | 1                |
| <br>See              |                                      | BOLT, 5/8" - 11 x 6-1/2" Hex. Hd. (Use on 2N, 9N and early 8N Tractors to fasten Mower R. H. Anchor Bracket to Axle | 1                |
| Fig.                 | 230042                               | LINK, Stabilizer                                                                                                    | 1                |
|                      |                                      | *Use on Model 14-1 Prior to Serial No. 27282<br>*Use on Model 14-2 Prior to Serial No. 27535                        |                  |