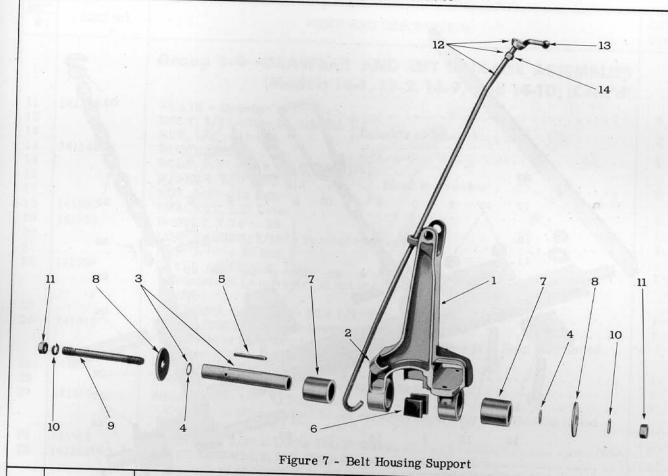

| FIG.                                             | DADOTATO                                                                     |                                                                                                                                                                                                                                                                                                                                                                                                                                                                                                                 | QTY. REQ.           |                                                |
|--------------------------------------------------|------------------------------------------------------------------------------|-----------------------------------------------------------------------------------------------------------------------------------------------------------------------------------------------------------------------------------------------------------------------------------------------------------------------------------------------------------------------------------------------------------------------------------------------------------------------------------------------------------------|---------------------|------------------------------------------------|
|                                                  |                                                                              | Group 1-3—BELT HOUSING SUPPORT (Models 14-1, 14-2, 14-9, and 14-10)                                                                                                                                                                                                                                                                                                                                                                                                                                             | 4-1, 2              | 4-9, 10                                        |
| 1                                                | 141375                                                                       | SUPPORT ASSEMBLY, Belt Housing                                                                                                                                                                                                                                                                                                                                                                                                                                                                                  | 1                   | 1 1                                            |
| 2 -                                              | 141377                                                                       | listed below:  *CLIP, Tie Rod                                                                                                                                                                                                                                                                                                                                                                                                                                                                                   | 1                   | 1                                              |
| 3                                                | 141385                                                                       | NUT, 1/4" - 28 Hex. TUBE ASSEMBLY Belt Housing Samuel                                                                                                                                                                                                                                                                                                                                                                                                                                                           | 2                   | 2                                              |
| 4<br>5<br>6<br>7<br>8<br>9<br>10<br>11<br><br>12 | 141387<br>141393<br>141391<br>141396<br>141394<br>141194<br>141651<br>141653 | Consists of Tube which is not serviced separately plus Spacer listed below:  SPACER, 7/8" I.D. x 1-1/4" O.D. x .083 Plug KEY, Tube to Housing.  BUMPER, Belt Housing Support Rubber BUSHING, Belt Housing Support Rubber. WASHER, Belt Housing Bushing Retainer STUD LOCKWASHER, 3/4" Support to Belt Housing. NUT, 3/4" - 16 Hex. TIE ROD ASSEMBLY, Safety TIE ROD ASSEMBLY, Safety Consists of Rod which is not serviced separately plus items listed below: HANDLE, Tie Rod. NUT, 1/2" - 13 Hex Handle Stop. | 2 1 2 2 1 2 2 1 - 1 | 2<br>1<br>2<br>2<br>2<br>2<br>1<br>2<br>2<br>1 |
|                                                  |                                                                              | *Supports are being furnished with the Clip welded on Steel Supports and bolted on Iron Supports.                                                                                                                                                                                                                                                                                                                                                                                                               | 1                   | 1                                              |