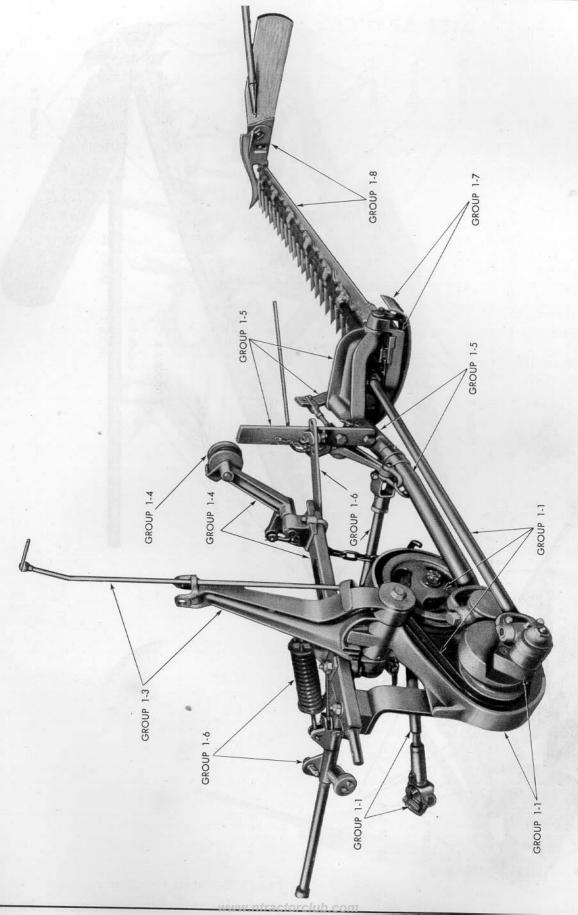

Figure 13 - Anchor Bracket Assemblies

| FIG.<br>13           | PART NO.                             | NAME AND DESCRIPTION                                                                                                | QTY<br>REQ       |
|----------------------|--------------------------------------|---------------------------------------------------------------------------------------------------------------------|------------------|
|                      |                                      | Group 1-9—ANCHOR BRACKET ASSEMBLIES (Models 14-1, 14-2, 14-9, 14-10, 14-15, and 14-16)                              |                  |
| 1                    | *141567<br>141561                    | BRACKET ASSEMBLY R. H. Anchor Model 14-1,2 only BRACKET ASSEMBLY, L. H. Anchor                                      | 1 1              |
| 2 -                  | 230044                               | PIN, Anchor  LOCKWASHER, 5/8" NUT, 5/8" - 18 Hex.  Anchor Pin to Bracket                                            | 1                |
| -<br>3<br>4<br>5     | 142210<br>2N-574<br>2N-575           | NUT, 5/8" - 18 Hex.   Michael Fin to Blacket  CHAIN ASSEMBLY  PIN, Linch.  RING, Linch Pin                          | 1 1 1 1          |
| 6<br>7<br>8<br>9     | 141186<br>230044                     | BRACKET and BALL ASSEMBLY, R. H. Anchor PIN, Anchor LOCKWASHER, 5/8" NUT, 5/8" - 18 Hex. Anchor Pin to Bracket      | 1 1 1            |
| 10<br>11<br>12<br>13 | 142210<br>2N-574<br>2N-575<br>141569 | CHAIN ASSEMBLY.  PIN, Linch                                                                                         | 1<br>1<br>1<br>1 |
| 14<br>15<br>16       |                                      | BOLT, 5/8" - 18 x 6-1/2" Carr. LOCKWASHER, 5/8" NUT, 5/8" - 18 Hex. Clip and R. H. Anchor Bracket to Axle           | 1                |
| <br>See              |                                      | BOLT, 5/8" - 11 x 6-1/2" Hex. Hd. (Use on 2N, 9N and early 8N Tractors to fasten Mower R. H. Anchor Bracket to Axle | 1                |
| Fig.                 | 230042                               | LINK, Stabilizer                                                                                                    | 1                |
|                      |                                      | *Use on Model 14-1 Prior to Serial No. 27282<br>*Use on Model 14-2 Prior to Serial No. 27535                        |                  |

| FIG.                                             | DADOTATO                                                                     |                                                                                                                                                                                                                                                                                                                                                                                                                                                                                                                 | QTY. REQ.           |                                                |
|--------------------------------------------------|------------------------------------------------------------------------------|-----------------------------------------------------------------------------------------------------------------------------------------------------------------------------------------------------------------------------------------------------------------------------------------------------------------------------------------------------------------------------------------------------------------------------------------------------------------------------------------------------------------|---------------------|------------------------------------------------|
|                                                  |                                                                              | Group 1-3—BELT HOUSING SUPPORT (Models 14-1, 14-2, 14-9, and 14-10)                                                                                                                                                                                                                                                                                                                                                                                                                                             | 4-1, 2              | 4-9, 10                                        |
| 1                                                | 141375                                                                       | SUPPORT ASSEMBLY, Belt Housing                                                                                                                                                                                                                                                                                                                                                                                                                                                                                  | 1                   | 1 1                                            |
| 2 -                                              | 141377                                                                       | listed below:  *CLIP, Tie Rod                                                                                                                                                                                                                                                                                                                                                                                                                                                                                   | 1                   | 1                                              |
| 3                                                | 141385                                                                       | NUT, 1/4" - 28 Hex. TUBE ASSEMBLY Belt Housing Samuel                                                                                                                                                                                                                                                                                                                                                                                                                                                           | 2                   | 2                                              |
| 4<br>5<br>6<br>7<br>8<br>9<br>10<br>11<br><br>12 | 141387<br>141393<br>141391<br>141396<br>141394<br>141194<br>141651<br>141653 | Consists of Tube which is not serviced separately plus Spacer listed below:  SPACER, 7/8" I.D. x 1-1/4" O.D. x .083 Plug KEY, Tube to Housing.  BUMPER, Belt Housing Support Rubber BUSHING, Belt Housing Support Rubber. WASHER, Belt Housing Bushing Retainer STUD LOCKWASHER, 3/4" Support to Belt Housing. NUT, 3/4" - 16 Hex. TIE ROD ASSEMBLY, Safety TIE ROD ASSEMBLY, Safety Consists of Rod which is not serviced separately plus items listed below: HANDLE, Tie Rod. NUT, 1/2" - 13 Hex Handle Stop. | 2 1 2 2 1 2 2 1 - 1 | 2<br>1<br>2<br>2<br>2<br>2<br>1<br>2<br>2<br>1 |
|                                                  |                                                                              | *Supports are being furnished with the Clip welded on Steel Supports and bolted on Iron Supports.                                                                                                                                                                                                                                                                                                                                                                                                               | 1                   | 1                                              |

| FIG.<br>12                       | PART NO.                              | NAME AND DESCRIPTION                                                                                                                                                                                                                               | QTY. REG              |                       | Q.               |                  |
|----------------------------------|---------------------------------------|----------------------------------------------------------------------------------------------------------------------------------------------------------------------------------------------------------------------------------------------------|-----------------------|-----------------------|------------------|------------------|
|                                  |                                       | Group 1-8—CUTTER BAR, KNIFE AND OUTER SHOE ASSEMBLIES                                                                                                                                                                                              | 14-1-9                | 14-2-10               | 14-15            | 14-16            |
| -                                | 142636<br>142637                      | CUTTER BAR and OUTER SHOE ASSEMBLY, 6'                                                                                                                                                                                                             | -                     | -                     | 1 -              | - 1              |
| -                                | 141004                                | CUTTER BAR and OUTER SHOE ASSEMBLY, 7'                                                                                                                                                                                                             | -                     | 1                     | -                | -                |
| 1 -                              | 140474<br>140475                      | BAR, Cutter, 6'                                                                                                                                                                                                                                    | 1 -                   | -<br>1                | 1 -              | -<br>1           |
| 2<br>3<br>4<br>5                 | 142726<br>141008<br>141021<br>141015  | CLIP, Knife - Plain. CLIP, Knife - Inner. PLATE, Wear. SHIM, .050.                                                                                                                                                                                 | 5<br>1<br>6<br>6      | 6<br>1<br>7<br>7      | 5<br>1<br>6<br>6 | 6<br>1<br>7<br>7 |
| 6<br>-<br>7                      | 141009<br>140470<br>141013<br>140472  | GUARD ASSEMBLY, Rock (Model 14-15A-Qty. of 22 or 26) GUARD ASSEMBLY, Plain                                                                                                                                                                         | 22                    | 26<br>-<br>1          | 22<br>-<br>1     | 26<br>-          |
| 8                                | 142570<br>141012                      | items listed below:                                                                                                                                                                                                                                | 23                    | 27                    | 23               | 27               |
| 9                                | 141012                                | RIVET, Ledger Plate to Rock.  BOLT, 7/16" - 20 x 1-1/2" Plow Plain Clip to Cutter NUT, 7/16" - 20 Hex.  Bar and Rock Guard                                                                                                                         | 10                    | 27<br>12              | 23<br>10         | 12               |
| 11<br>11                         |                                       | BOLT, 7/16" - 20 x 1-1/4" Plow Rock Guard to Cutter NUT, 7/16" - 20 Hex.                                                                                                                                                                           | 9                     | 11                    | 9                | 11               |
| 12<br>13                         | targarii<br>Ertexalig                 | BOLT, 7/16" - 20 x 1-3/4" Plow Inner Clip to Cutter NUT, 7/16" - 20 Hex. Bar and Rock Guard                                                                                                                                                        | 2                     | 2                     | 2                | 2                |
| 14<br>15<br>16                   | 141044                                | BOLT, 7/16" - 20 x 1-1/4" Plow, Rib Neck LOCKWASHER, 7/16" Shakeproof NUT, 7/16" - 20 Hex.                                                                                                                                                         | 2                     | 2                     | 2                | 2                |
| 17                               | 143570                                | SHOE ASSEMBLY, Outer                                                                                                                                                                                                                               | 1                     | 1                     | 1                | 1                |
| 18                               | 142571<br>141019                      | items listed below: PLATE, Ledger                                                                                                                                                                                                                  | 1                     | 1                     | 1                | 1                |
|                                  | 141020<br>143566<br>143567            | RIVET, .210 x 1-3/16" Shoe Assy Not Shown                                                                                                                                                                                                          | 1                     | 1                     | 1                | 1 1              |
| 19<br>20<br>21                   | 141022                                | SOLE, Outer Shoe (Welded Assembly)                                                                                                                                                                                                                 | 1                     | 1                     | -                | -                |
| 22                               |                                       | LOCKWASHER, 7/16"   Outer Shoe to Cutter Bar  NUT, 7/16" - 20 Hex.  BOLT, 7/16" - 14 x 2-1/4" Carr.                                                                                                                                                | 2                     | 2                     | 2                | 2                |
|                                  |                                       | LOCKWASHER, 7/16" NUT, 7/16" - 14 Hex.  Sole to Outer Shoe Assy                                                                                                                                                                                    | -                     | -                     | 1                | 1                |
| 23<br>24<br>25                   |                                       | BOLT, 3/8" - 16 x 1-1/4" Carr.<br>LOCKWASHER, 3/8"<br>NUT, 3/8" - 16 Hex.                                                                                                                                                                          | 1                     | 1                     | -                | -                |
|                                  | 142644                                | SWATHBOARD and FITTING ASSEMBLY                                                                                                                                                                                                                    | 1                     | 1                     | -                | -                |
| 26<br>27<br>28<br>29<br>30<br>31 | 142645<br>*140443<br>141246<br>141327 | SWATHBOARD (Riveted Assembly)  SPRING, Swathboard  BOLT, 1/2" - 13 x 2-3/4" Carr.  WASHER, 21/32" I.D. x 1-5/8" O.D. Flat  NUT, 1/2" - 13 Hex. Slotted  COTTER PIN, 1/8" x 1"  Swathboard and Spring to Outer Shoe                                 | 1<br>1<br>1<br>1<br>1 | 1<br>1<br>1<br>1<br>1 | -<br>1<br>2<br>1 | -<br>1<br>2<br>1 |
| 32                               | 142652                                | *When replacing spring on units prior to Serial Numbers 14-1-3552, and 14-2-4016, order 140443 Spring plus 1-1/2"-13 x 2-1/2" Sq  Hd. Bolt, 1-141327 Washer and 1-1/2"-13 - Hex. Slotted Nut, and 1-1/8" x 1 Cotter Pin.  **Www.ntractorclub.com** | 2                     |                       |                  |                  |