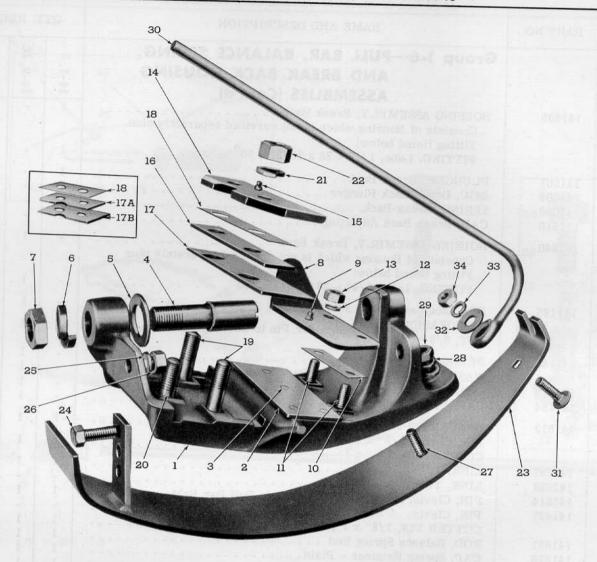

| 100       |
| 30   | 141655      | ROD, Grass                                                                    | 1                           | 1        | 1         |
| 31   |             | BOLT, 7/16" - 20 x 1-1/2" Carr.                                               |                             |          |           |
| 32   |             | WAGIND # /100 FILE                                                            | 1.                          | 1        | 1         |
| 33   |             | LOCKWASHER, 7/16"                                                             | 1                           | 1        | 1         |
| 34   |             | NUT, 7/16" - 20 Hex, ntractore ub.com                                         |                             |          | 1         |



Figure 11 - Inner Shoe Assembly

| FIG.<br>11 | PART NO. | T NO. NAME AND DESCRIPTION                                                                                    |      | QTY. REQ. |        |  |
|------------|----------|---------------------------------------------------------------------------------------------------------------|------|-----------|--------|--|
|            |          | Group 1-7-INNER SHOE ASSEMBLY                                                                                 | 1, 2 | 9, 10     | 15, 16 |  |
| _          | 141026   | CHOP ACCESSES                                                                                                 | 14-  | 14-       | 14-    |  |
| 1          | 141156   | SHOE ASSEMBLY, Inner (Riveted)