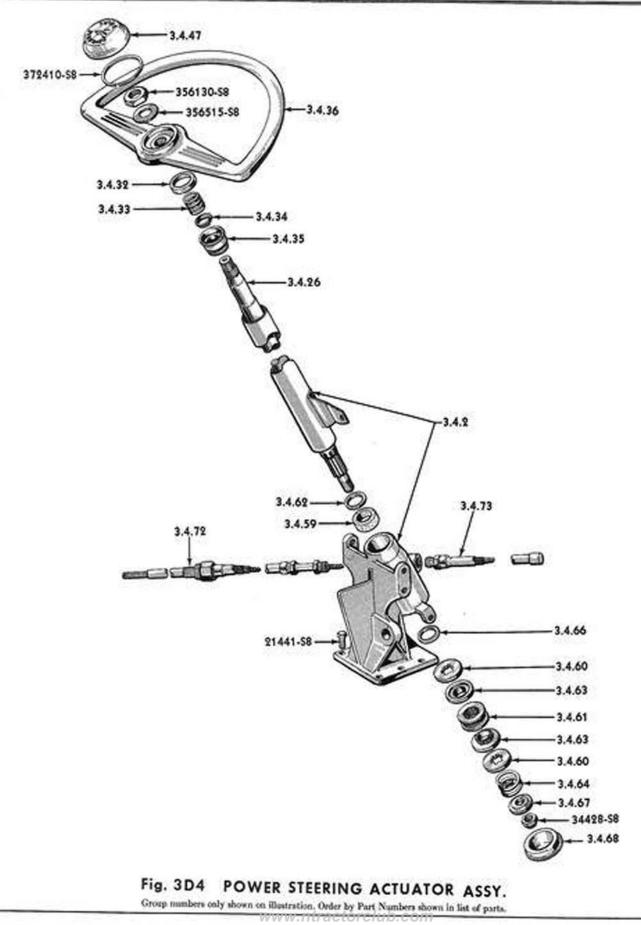

|----|-------------|----------------------------------------|---|-----|
| B  | 312822      | Upper                                  | 2 | 58/ |
|    | - 2012 C.W. | 44719-S8 Washer 1/4 (Spring Seat) Flat | 8 | 58/ |
| _  |             |                                        |   |     |
| _  | -           |                                        |   |     |

#### 2.2.18 Clip - Parking Brake Pawl Control Rod

| 2B | 8M-9825 | Rod to Lever                     | 2              | 58/ |
|----|---------|----------------------------------|----------------|-----|
|    |         | 2.2.20 Handle - Parking Brake Pa | wi Control Rod |     |
|    |         |                                  |                |     |
|    | 312820  | L.H.                             |                | 58/ |



























Geoup numbers only abown on illustration. Order by Part Numbers abown in list of parts.

7





| FaG: | PART NUMBER