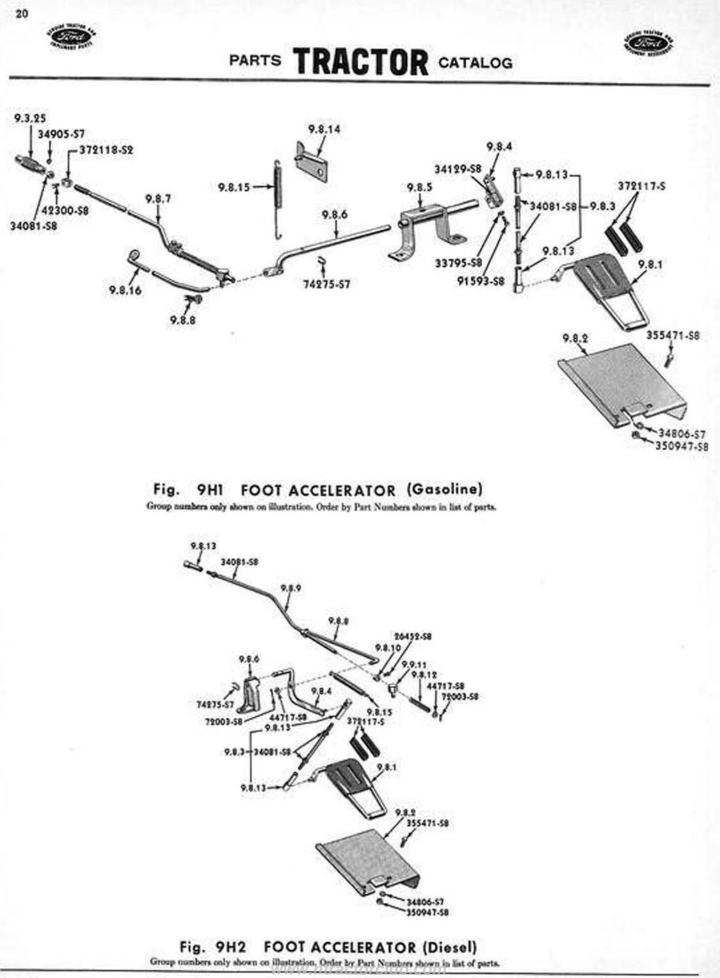

BRAKES AND BRAKE CONTROLS

BRAKE CONTROLS

2.2

no

2B

2, 2, 1 Pedal - Brake

R. H.

| <br>- Brake Pawl |  |
|------------------|--|
|                  |  |

| 2B       | NCA-2324-A |          |                                             | 1 | 58/ |
|----------|------------|----------|---------------------------------------------|---|-----|
| 0.996.05 |            | 34808-57 | Washer 7/16 Lock                            |   |     |
|          |            | 20894-S8 | Bolt 7/16 - 20 x 1.68 (Pawi Arm)<br>Hex Hd. | 1 | 58/ |
|          |            | 74181-S  | Key 1/4 x 7/8 (Arm to Camshaft)<br>Woodruff | 1 | 58/ |

#### 2.2.12 Pawl - Brake

| 2B | NCA-22785-B |          |                                                                                      | 2 | <br>58/ |
|----|-------------|----------|--------------------------------------------------------------------------------------|---|---------|
|    |             | 72255-58 | Pin 3/16 x 1 (Pawi & Parking)<br>Brake Lever to Camshaft Lever<br>& Pawi Arm) Groove | 2 | 58/     |

#### 2.2.13 Lever - Parking Brake

| 2B | NCA-22071-A<br>NCA-22072-A | R,H, | 1 | 58/ |
|----|----------------------------|------|---|-----|
| 2B | NCA-22072-A                | L.H. | 1 | 58/ |
|    |                            |      |   |     |

#### Sector - Brake Pawl 2,2,14

| 2B | NDA-2796-B | 2 | 58/ |
|----|------------|---|-----|
|    |            | - |     |

2.2.15 Guide - Parking Brake Control Rod

| 2B | 312817 | 2 | 58/ |
|----|--------|---|-----|
|    |        |   |     |

#### 2.2.16 Rod - Parking Brake Pawl Control

| 2B | 312818 | L.H. Short | 1 | 58/ |
|----|--------|------------|---|-----|
| 2B | 312819 | R.H. Long  | 1 | 58/ |
| -  |        |            |   |     |

#### 2.2.17 Spring - Parking Brake Pawl Control

| 2B | 312821      | Lower                                  | 2 | 58/ |
|----|-------------|----------------------------------------|---|-----|
| B  | 312822      | Upper                                  | 2 | 58/ |
|    | - 2012 C.W. | 44719-S8 Washer 1/4 (Spring Seat) Flat | 8 | 58/ |
| _  |             |                                        |   |     |
| _  | -           |                                        |   |     |

#### 2.2.18 Clip - Parking Brake Pawl Control Rod

| 2B | 8M-9825 | Rod to Lever                     | 2              | 58/ |
|----|---------|----------------------------------|----------------|-----|
|    |         | 2.2.20 Handle - Parking Brake Pa | wi Control Rod |     |
|    |         |                                  |                |     |
|    | 312820  | L.H.                             |                | 58/ |