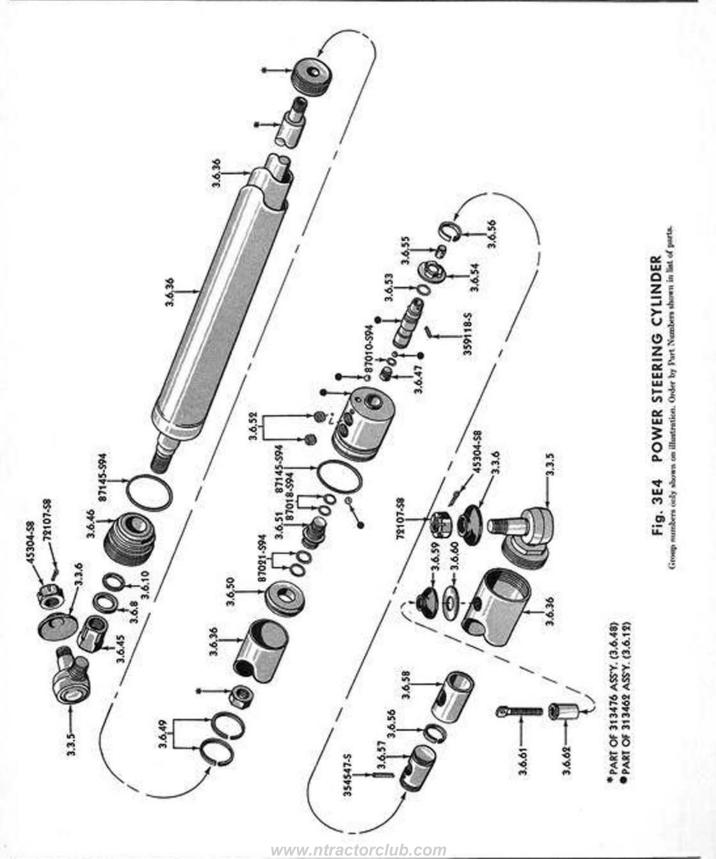

-----------|----------------------------------------|---|-----|
| B  | 312822      | Upper                                  | 2 | 58/ |
|    | - 2012 C.W. | 44719-S8 Washer 1/4 (Spring Seat) Flat | 8 | 58/ |
| _  |             |                                        |   |     |
| _  | -           |                                        |   |     |

#### 2.2.18 Clip - Parking Brake Pawl Control Rod

| 2B | 8M-9825 | Rod to Lever                     | 2              | 58/ |
|----|---------|----------------------------------|----------------|-----|
|    |         | 2.2.20 Handle - Parking Brake Pa | wi Control Rod |     |
|    |         |                                  |                |     |
|    | 312820  | L.H.                             |                | 58/ |



























Geoup numbers only abown on illustration. Order by Part Numbers abown in list of parts.

7





| FaG: | PART NUMBER