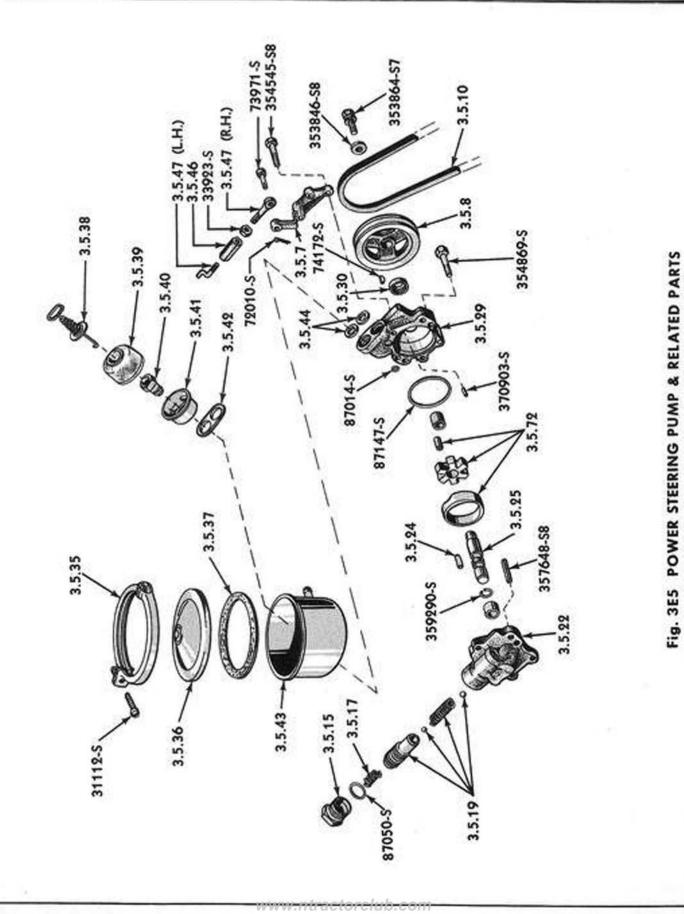

-------|----------------------------------------|---|-----|
| B  | 312822      | Upper                                  | 2 | 58/ |
|    | - 2012 C.W. | 44719-S8 Washer 1/4 (Spring Seat) Flat | 8 | 58/ |
| _  |             |                                        |   |     |
| _  | -           |                                        |   |     |

#### 2.2.18 Clip - Parking Brake Pawl Control Rod

| 2B | 8M-9825 | Rod to Lever                     | 2              | 58/ |
|----|---------|----------------------------------|----------------|-----|
|    |         | 2.2.20 Handle - Parking Brake Pa | wi Control Rod |     |
|    |         |                                  |                |     |
|    | 312820  | L.H.                             |                | 58/ |



























Geoup numbers only abown on illustration. Order by Part Numbers abown in list of parts.

7





| FaG: | PART NUMBER