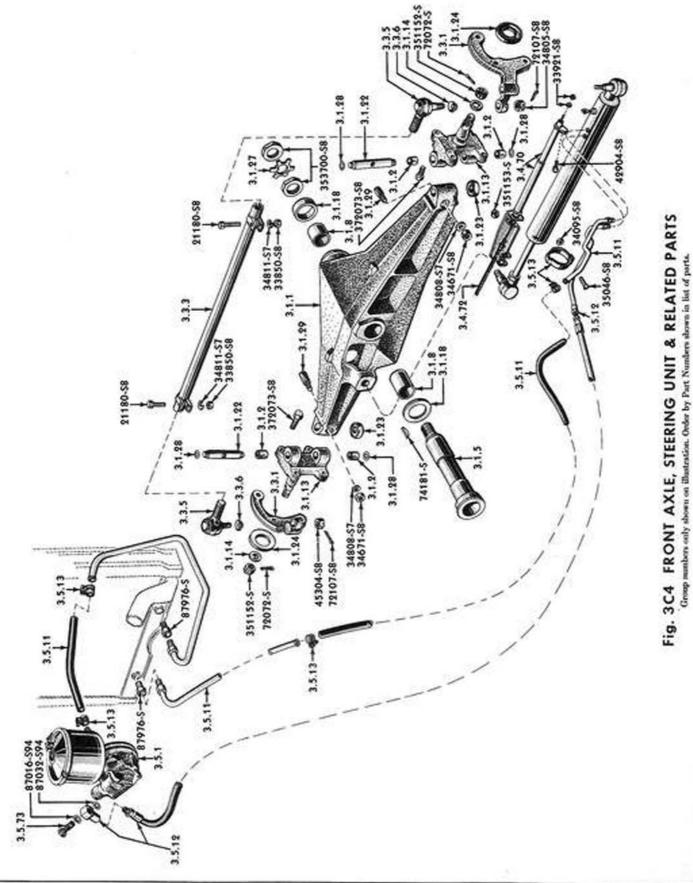

58/ |
|----|-------------|----------------------------------------|---|-----|
| B  | 312822      | Upper                                  | 2 | 58/ |
|    | - 2012 C.W. | 44719-S8 Washer 1/4 (Spring Seat) Flat | 8 | 58/ |
| _  |             |                                        |   |     |
| _  | -           |                                        |   |     |

#### 2.2.18 Clip - Parking Brake Pawl Control Rod

| 2B | 8M-9825 | Rod to Lever                     | 2              | 58/ |
|----|---------|----------------------------------|----------------|-----|
|    |         | 2.2.20 Handle - Parking Brake Pa | wi Control Rod |     |
|    |         |                                  |                |     |
|    | 312820  | L.H.                             |                | 58/ |



























Geoup numbers only abown on illustration. Order by Part Numbers abown in list of parts.

7





| FaG: | PART NUMBER